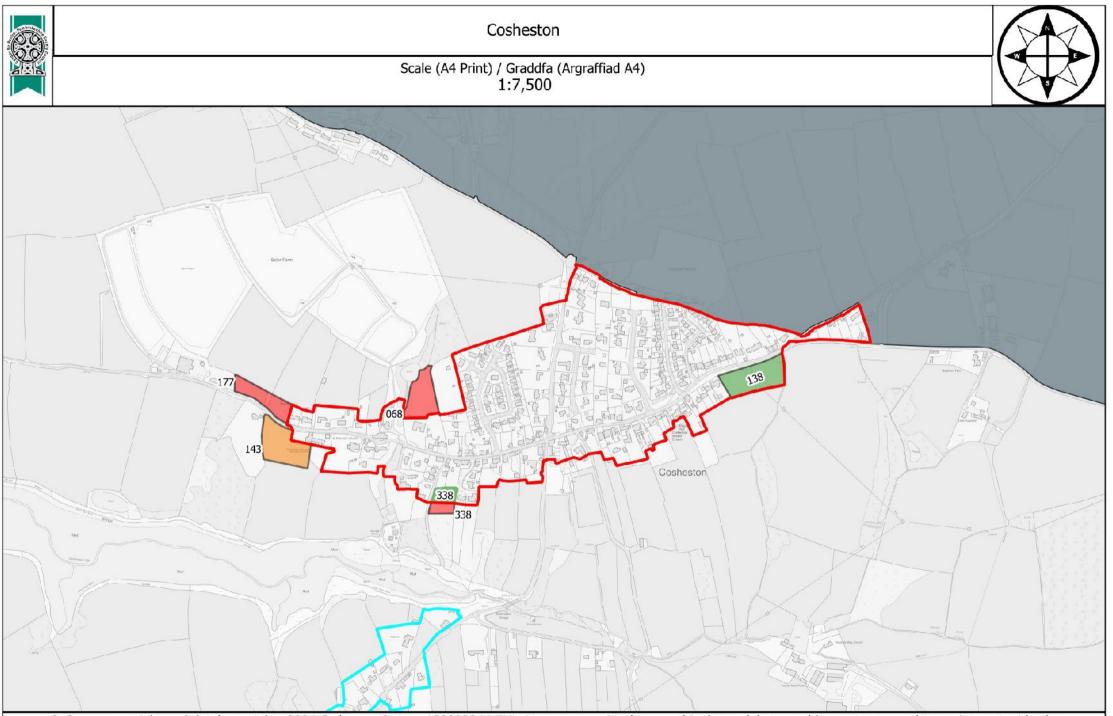

The Deposit 2 LDP 2 Settlement boundaries have been included on the maps for information only. Red boundaries indicate Service Villages, Service Centres and Towns. Blue boundaries indicate Local Villages and Cluster Local Villages. Please see the Deposit Plan 2 webpage for further information.

### Candidate Site Register Key

LDP2 Deposit V2 Settlement Boundary

- 🔜 Main Town
- Service Centre
- Service Village
- Cluster Local Village
- Local Village
- Neighbouring Planning Authority

| Candidate<br>Site<br>Number / |                                          |          |                       |                     | Preferred<br>Strategy<br>Compatibility<br>Category /<br>Categori | Site Area | Deposit V2<br>Candidate |                                                                                                                                                | Deposit |
|-------------------------------|------------------------------------------|----------|-----------------------|---------------------|------------------------------------------------------------------|-----------|-------------------------|------------------------------------------------------------------------------------------------------------------------------------------------|---------|
| Nifer                         |                                          | Nearest  |                       |                     | U U                                                              |           | Site                    |                                                                                                                                                | V2      |
| -                             |                                          |          | Current Use / Defnydd | Proposed Use /      | ,                                                                | (         | Assessment              |                                                                                                                                                | Outcome |
| Ymgeisol                      | Safle                                    |          | -                     | Defnydd Arfaethedig | •                                                                | -         | Phase                   | Deposit V2 Reason For Outcome                                                                                                                  |         |
|                               | North of Pen y Rhyd /                    | Abarovah | Former Orchard / Hen  |                     | A mb an 4                                                        | 0.40      | Dhoos 4                 | SFCA Category Red is too high to be mitigated for residential                                                                                  | Ded 4   |
| 088                           | I'r Gogledd Pen y Rhyd                   | Abercych | Berllan               | Housing / Tai       | Amber 1                                                          | 0.13      | Phase 1                 | use.                                                                                                                                           | Red 1   |
|                               |                                          |          |                       |                     |                                                                  |           |                         | Proposal is adjacent to a Local<br>Village boundary (and larger than<br>0.15Ha). Significant development<br>is not being sought in settlements |         |
|                               | North West of St.<br>John's Church / I'r |          |                       |                     |                                                                  |           |                         | in this position in the Settlement<br>Hierarchy, and the site was not                                                                          |         |
|                               | gogledd-orllewin o St.                   |          | Agriculture /         |                     |                                                                  |           |                         | suitable for inclusion within the                                                                                                              |         |
| 314                           | 00                                       | Abercych | Amaethyddiaeth        | Housing / Tai       | Green 1                                                          | 0.55      | Phase 2                 | settlement boundary                                                                                                                            | Red 2   |