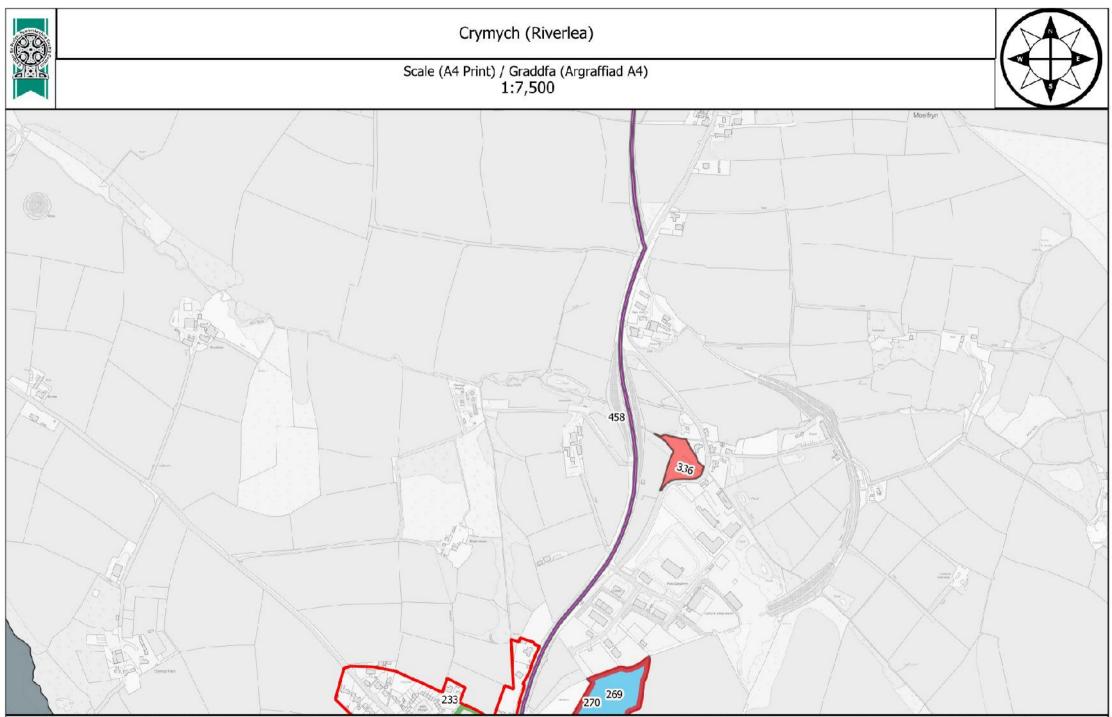

| 372       | Gorllewin o Elm Park    | Crundale / Cryndal | Amaethyddiaeth        | Housing / Tai       | Green 1       | 11.02      | Phase 3      | Highway. Also ALC Grade 3a         | Red 4    |
|           |                         |                    |                       |                     |               |            |              |                                    |          |
|           | North of Wallis Park /  |                    | Agriculture /         |                     |               |            |              |                                    |          |
| 417       | I'r Gogledd Wallis Park | Crundale / Cryndal | Amaethyddiaeth        | Housing / Tai       | Green 1       | 2.07       | Phase 3      | Highway                            | Red 4    |





|     | Name of Site/ Enw                                                  | Nearest<br>Settlement /<br>Aneddiad Agosad | Current Use / Defnydd<br>Presenol                     | Proposed Use /<br>Defnydd Arfaethedig | Preferred<br>Strategy<br>Compatibility<br>Category /<br>Categori<br>Cydweddiadau<br>Strategaeth<br>Ddewisol | Site Area<br>(Ha) /<br>Arwynebedd<br>Safle (Ha) | Deposit V2<br>Candidate<br>Site<br>Assessment<br>Phase | Deposit V2 Reason For Outcome                                                                                                                                                                                                                        | Deposit<br>V2<br>Outcome<br>Category |
|-----|--------------------------------------------------------------------|-