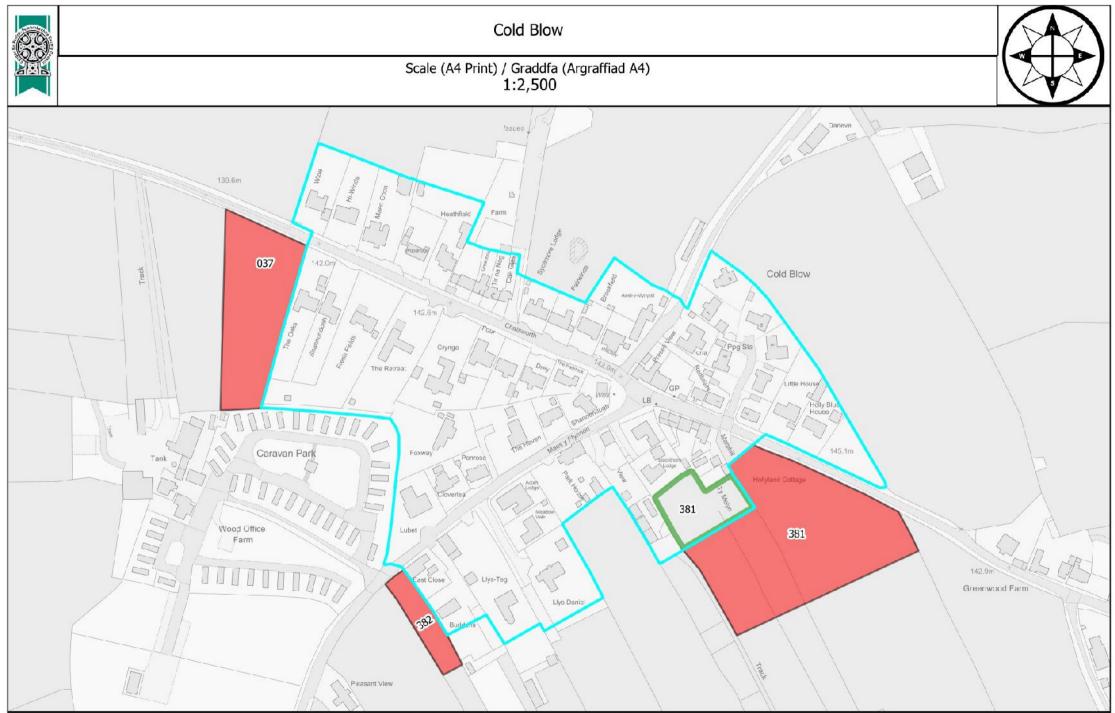

The Deposit 2 LDP 2 Settlement boundaries have been included on the maps for information only. Red boundaries indicate Service Villages, Service Centres and Towns. Blue boundaries indicate Local Villages and Cluster Local Villages. Please see the Deposit Plan 2 webpage for further information.

### Candidate Site Register Key

LDP2 Deposit V2 Settlement Boundary

- 🔜 Main Town
- Service Centre
- Service Village
- Cluster Local Village
- Local Village
- Neighbouring Planning Authority

| Candidate<br>Site<br>Number / |                                          |          |                       |                     | Preferred<br>Strategy<br>Compatibility<br>Category /<br>Categori | Site Area | Deposit V2<br>Candidate |                                                                                                                                                | Deposit |
|-------------------------------|------------------------------------------|----------|-----------------------|---------------------|------------------------------------------------------------------|-----------|-------------------------|------------------------------------------------------------------------------------------------------------------------------------------------|---------|
| Nifer                         |                                          | Nearest  |                       |                     | U U                                                              |           | Site                    |                                                                                                                                                | V2      |
| -                             |                                          |          | Current Use / Defnydd | Proposed Use /      | ,                                                                | (         | Assessment              |                                                                                                                                                | Outcome |
| Ymgeisol                      | Safle                                    |          | -                     | Defnydd Arfaethedig | •                                                                | -         | Phase                   | Deposit V2 Reason For Outcome                                                                                                                  |         |
|                               | North of Pen y Rhyd /                    | Abarovah | Former Orchard / Hen  |                     | A mb an 4                                                        | 0.40      | Dhoos 4                 | SFCA Category Red is too high to be mitigated for residential                                                                                  | Ded 4   |
| 088                           | I'r Gogledd Pen y Rhyd                   | Abercych | Berllan               | Housing / Tai       | Amber 1                                                          | 0.13      | Phase 1                 | use.                                                                                                                                           | Red 1   |
|                               |                                          |          |                       |                     |                                                                  |           |                         | Proposal is adjacent to a Local<br>Village boundary (and larger than<br>0.15Ha). Significant development<br>is not being sought in settlements |         |
|                               | North West of St.<br>John's Church / I'r |          |                       |                     |                                                                  |           |                         | in this position in the Settlement<br>Hierarchy, and the site was not                                                                          |         |
|                               | gogledd-orllewin o St.                   |          | Agriculture /         |                     |                                                                  |           |                         | suitable for inclusion within the                                                                                                              |         |
| 314                           | 00                                       | Abercych | Amaethyddiaeth        | Housing / Tai       | Green 1                                                          | 0.55      | Phase 2                 | settlement boundary                                                                                                                            | Red 2   |