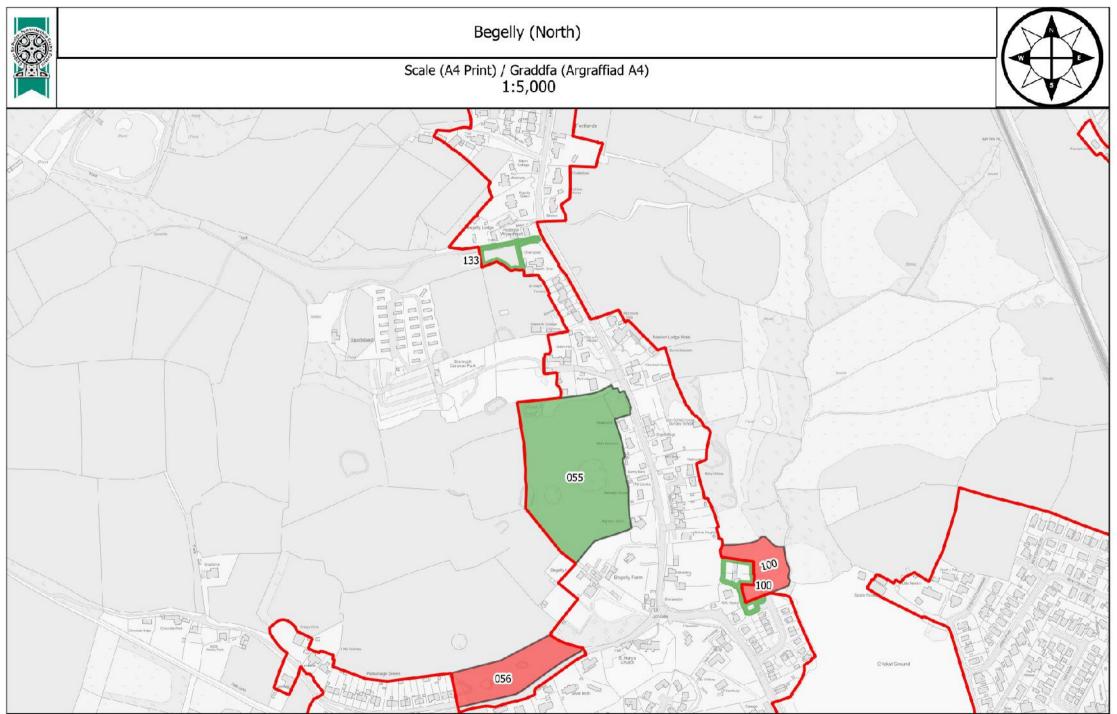

| Candidate<br>Site<br>Number /<br>Nifer<br>Safleoedd<br>Ymgeisol | Name of Site/ Enw<br>Safle                                                                   | Nearest<br>Settlement /<br>Aneddiad Agosad | Current Use / Defnydd<br>Presenol | Proposed Use /<br>Defnydd Arfaethedig | Preferred<br>Strategy<br>Compatibility<br>Category /<br>Categori<br>Cydweddiadau<br>Strategaeth<br>Ddewisol | Site Area<br>(Ha) /<br>Arwynebedd<br>Safle (Ha) | Deposit V2<br>Candidate<br>Site<br>Assessment<br>Phase | Deposit V2 Reason For Outcome                                                                                                                                                                                                                                     | Deposit<br>V2<br>Outcome<br>Category |
|-----------------------------------------------------------------|----------------------------------------------------------------------------------------------|--------------------------------------------|-----------------------------------|---------------------------------------|-------------------------------------------------------------------------------------------------------------|-------------------------------------------------|--------------------------------------------------------|-------------------------------------------------------------------------------------------------------------------------------------------------------------------------------------------------------------------------------------------------------------------|--------------------------------------|
|                                                                 | North of Begelly Farm /<br>I'r Gogledd Begelly                                               |                                            | Agriculture /                     |                                       |                                                                                                             |                                                 | Passed all                                             |                                                                                                                                                                                                                                                                   |                                      |
| 055                                                             | Farm                                                                                         | Begelly / Begeli                           | Amaethyddiaeth                    | Housing / Tai                         | Green 1                                                                                                     | 2.58                                            | phases                                                 | Allocated                                                                                                                                                                                                                                                         | Green 4                              |
| 056                                                             | West of Begelly Farm,<br>Parsonage Lane / I'r<br>Gorllewin o Begelly<br>Farm, Parsonage Lane | Begelly / Begeli                           | Agriculture /<br>Amaethyddiaeth   | Housing / Tai                         | Green 1                                                                                                     | 0.73                                            | Phase 3                                                | Highway                                                                                                                                                                                                                                                           | Red 4                                |
| 061                                                             | East of Long Park,<br>Thomas Chapel / I'r<br>Ddwyrain o Long Park,<br>Thomas Chapel          | Begelly / Begeli                           | Agriculture /<br>Amaethyddiaeth   | Housing / Tai                         | Red 3                                                                                                       | 3.06                                            | Phase 2                                                | This is not within 250m of a<br>Service Village, Service Centre<br>or Main Town or Main Town or<br>adjacent to a Cluster Local<br>Village and hence proposals for<br>larger residential development<br>are not supported by the Deposit<br>Plan in this location. | Red 3                                |
| 086                                                             | North of Long Park,<br>Thomas Chapel / I'r<br>Gogledd Long Park,<br>Thomas Chapel            | Begelly / Begeli                           | Garden / Gardd                    | Housing / Tai                         | Red 3                                                                                                       | 0.58                                            | Phase 2                                                | This is not within 250m of a<br>Service Village, Service Centre<br>or Main Townor Main Townor<br>adjacent to a Cluster Local<br>Village and hence proposals for<br>larger residential development<br>are not supported by the Deposit<br>Plan in this location.   | Red 3                                |
| 100                                                             | Land at Park Gardens<br>/ Tir yn Park Gardens                                                |                                            | Vacant / Gwag                     | Housing / Tai                         | Green 1                                                                                                     |                                                 | Part passed<br>all phases,<br>part phase 4             | Part included within settlement<br>boundary to reflect existing<br>permission. Remainder of site<br>excluded due to Ecology and<br>other sites more suitable for<br>allocation.                                                                                   | Green 3                              |
| 100                                                             | Land at Park Gardens                                                                         |                                            | Vacant / Gwag                     | Housing / Tai                         | Green 1                                                                                                     |                                                 | Part passed<br>all phases,<br>part phase 4             | Part included within settlement<br>boundary to reflect existing<br>permission. Remainder of site<br>excluded due to Ecology and<br>other sites more suitable for<br>allocation.                                                                                   | Red 4                                |

| Candidate<br>Site<br>Number /<br>Nifer<br>Safleoedd<br>Ymgeisol |                                                                                                      | Nearest<br>Settlement /<br>Aneddiad Agosad | Current Use / Defnydd<br>Presenol | Proposed Use /<br>Defnydd Arfaethedig | Preferred<br>Strategy<br>Compatibility<br>Category /<br>Categori<br>Cydweddiadau<br>Strategaeth<br>Ddewisol | Site Area<br>(Ha) / | Deposit V2<br>Candidate<br>Site<br>Assessment<br>Phase | Deposit V2 Reason For Outcome                                                                                                                                                                                                                       | Deposit<br>V2<br>Outcome<br>Category |
|-----------------------------------------------------------------|------------------------------------------------------------------------------------------------------|--------------------------------------------|-----------------------------------|---------------------------------------|-------------------------------------------------------------------------------------------------------------|---------------------|--------------------------------------------------------|-----------------------------------------------------------------------------------------------------------------------------------------------------------------------------------------------------------------------------------------------------|--------------------------------------|
| 133                                                             |                                                                                                      | Begelly / Begeli                           | Agriculture /<br>Amaethyddiaeth   | Housing / Tai                         | Green 1                                                                                                     | 0.19                | Passed all phases                                      | Not allocated but retained within settlement boundary                                                                                                                                                                                               | Green 3                              |
| 168                                                             | ,                                                                                                    | Begelly / Begeli                           | Agriculture /<br>Amaethyddiaeth   | Housing / Tai                         | Amber 3                                                                                                     | 0.84                | Phase 4                                                | SFCA Yellow Category and not well related to built form of settlement                                                                                                                                                                               | Red 4                                |
| 169                                                             |                                                                                                      | Begelly / Begeli                           | Agriculture /<br>Amaethyddiaeth   | Employment /<br>Cyflogaeth            | Grey                                                                                                        | 0.84                | Phase 4                                                | Landscape. Also SFCA Yellow<br>Category and not well related to<br>built form of settlement                                                                                                                                                         | Pink 1                               |
| 180                                                             |                                                                                                      | Begelly / Begeli                           | Agriculture /<br>Amaethyddiaeth   | Housing / Tai                         | Green 1                                                                                                     | 0.26                | Passed all<br>phases                                   | Not allocated but retained within settlement boundary                                                                                                                                                                                               | Green 3                              |
| 183                                                             | North of Barley Park,<br>New Road / I'r<br>Gogledd Barley Park,<br>New Road                          | Begelly / Begeli                           | Garden / Gardd                    | Parking / Maes Parcio                 | Grey                                                                                                        | 0.06                | Passed all phases                                      | Not allocated but retained within settlement boundary                                                                                                                                                                                               | Blue 3                               |
| 188                                                             | North East of Long<br>Park, Thomas Chapel /<br>I'r gogledd-ddwyrain o<br>Long Park, Thomas<br>Chapel |                                            | Equestrian / Marchogol            | Housing / Tai                         | Red 3                                                                                                       | 1.03                | Phase 2                                                | This is not within 250m of a<br>Service Village, Service Centre<br>or Main Townor adjacent to a<br>Cluster Local Village and hence<br>proposals for larger residential<br>development are not supported<br>by the Deposit Plan in this<br>location. | Red 3                                |