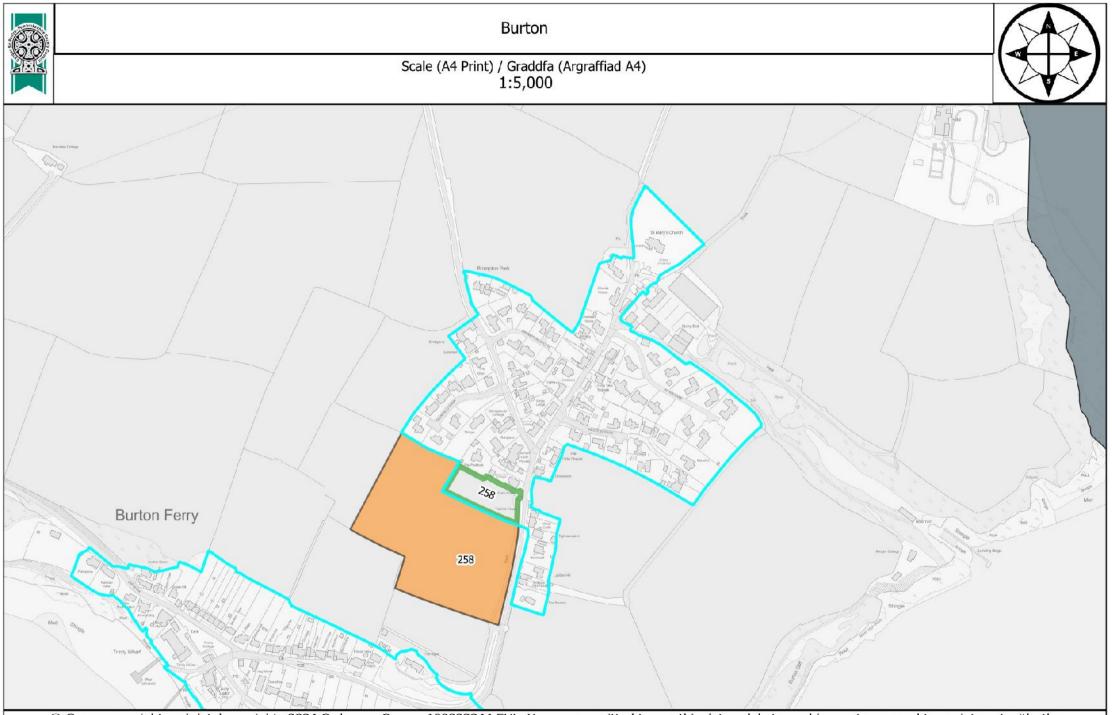

| Candidate<br>Site<br>Number /<br>Nifer |                        | Nearest         |                       |                     | Preferred<br>Strategy<br>Compatibility<br>Category /<br>Categori<br>Cydweddiadau | Site Area  | Deposit V2<br>Candidate<br>Site |                                                                                                                                     | Deposit<br>V2 |
|----------------------------------------|------------------------|-----------------|-----------------------|---------------------|----------------------------------------------------------------------------------|------------|---------------------------------|-------------------------------------------------------------------------------------------------------------------------------------|---------------|
| Safleoedd                              | Name of Site/ Enw      | Settlement /    | Current Use / Defnydd | Proposed Use /      | Strategaeth                                                                      | Arwynebedd | Assessment                      |                                                                                                                                     | Outcome       |
| Ymgeisol                               | Safle                  | Aneddiad Agosad | Presenol              | Defnydd Arfaethedig | Ddewisol                                                                         | Safle (Ha) | Phase                           | Deposit V2 Reason For Outcome                                                                                                       | Category      |
|                                        | South of Burton Farm / |                 | Agriculture /         |                     |                                                                                  |            |                                 | Part included within settlement<br>boundary with remainder<br>excluded because large scale (5<br>units or more) not appropriate for |               |
| 258                                    | I'r Dde o Burton Farm  | Burton          | Amaethyddiaeth        | Housing / Tai       | Green 2                                                                          | 3.02       | phases                          | this settlement.                                                                                                                    | Amber 4       |
|                                        | South of Burton Farm / |                 | Agriculture /         |                     |                                                                                  |            | Passed all                      | Part included within settlement<br>boundary with remainder<br>excluded because large scale (5<br>units or more) not appropriate for |               |
| 258                                    | I'r Dde o Burton Farm  | Burton          | Amaethyddiaeth        | Housing / Tai       | Green 2                                                                          | 0.44       | phases                          | this settlement.                                                                                                                    | Green 3       |