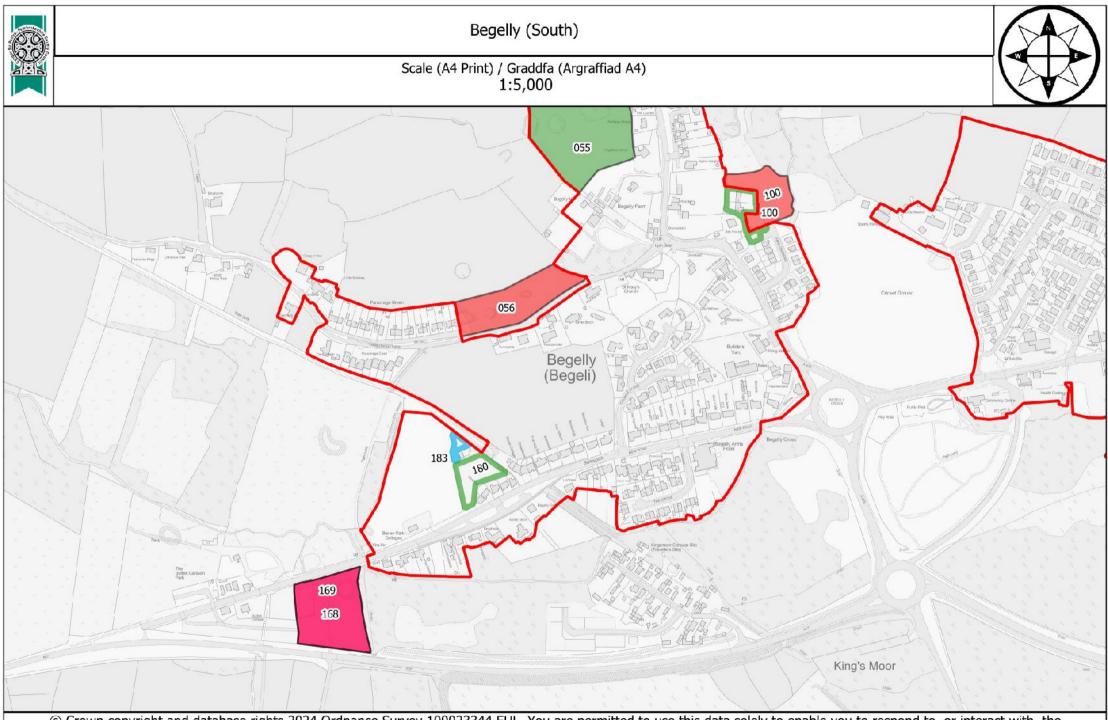

| Candidate<br>Site<br>Number /<br>Nifer<br>Safleoedd<br>Ymgeisol | Name of Site/ Enw<br>Safle                                                                   | Nearest<br>Settlement /<br>Aneddiad Agosad | Current Use / Defnydd<br>Presenol | Proposed Use /<br>Defnydd Arfaethedig | Preferred<br>Strategy<br>Compatibility<br>Category /<br>Categori<br>Cydweddiadau<br>Strategaeth<br>Ddewisol | Site Area<br>(Ha) /<br>Arwynebedd<br>Safle (Ha) | Deposit V2<br>Candidate<br>Site<br>Assessment<br>Phase | Deposit V2 Reason For Outcome                                                                                                                                                                                                                                     | Deposit<br>V2<br>Outcome<br>Category |
|-----------------------------------------------------------------|----------------------------------------------------------------------------------------------|--------------------------------------------|-----------------------------------|---------------------------------------|-------------------------------------------------------------------------------------------------------------|-------------------------------------------------|--------------------------------------------------------|-------------------------------------------------------------------------------------------------------------------------------------------------------------------------------------------------------------------------------------------------------------------|--------------------------------------|
|                                                                 | North of Begelly Farm /<br>I'r Gogledd Begelly                                               |                                            | Agriculture /                     |                                       |                                                                                                             |                                                 | Passed all                                             |                                                                                                                                                                                                                                                                   |                                      |
| 055                                                             | Farm                                                                                         | Begelly / Begeli                           | Amaethyddiaeth                    | Housing / Tai                         | Green 1                                                                                                     | 2.58                                            | phases                                                 | Allocated                                                                                                                                                                                                                                                         | Green 4                              |
| 056                                                             | West of Begelly Farm,<br>Parsonage Lane / I'r<br>Gorllewin o Begelly<br>Farm, Parsonage Lane | Begelly / Begeli                           | Agriculture /<br>Amaethyddiaeth   | Housing / Tai                         | Green 1                                                                                                     | 0.73                                            | Phase 3                                                | Highway                                                                                                                                                                                                                                                           | Red 4                                |
| 061                                                             | East of Long Park,<br>Thomas Chapel / I'r<br>Ddwyrain o Long Park,<br>Thomas Chapel          | Begelly / Begeli                           | Agriculture /<br>Amaethyddiaeth   | Housing / Tai                         | Red 3                                                                                                       | 3.06                                            | Phase 2                                                | This is not within 250m of a<br>Service Village, Service Centre<br>or Main Town or Main Town or<br>adjacent to a Cluster Local<br>Village and hence proposals for<br>larger residential development<br>are not supported by the Deposit<br>Plan in this location. | Red 3                                |
| 086                                                             | North of Long Park,<br>Thomas Chapel / I'r<br>Gogledd Long Park,<br>Thomas Chapel            | Begelly / Begeli                           | Garden / Gardd                    | Housing / Tai                         | Red 3                                                                                                       | 0.58                                            | Phase 2                                                | This is not within 250m of a<br>Service Village, Service Centre<br>or Main Townor Main Townor<br>adjacent to a Cluster Local<br>Village and hence proposals for<br>larger residential development<br>are not supported by the Deposit<br>Plan in this location.   | Red 3                                |
| 100                                                             | Land at Park Gardens<br>/ Tir yn Park Gardens                                                |                                            | Vacant / Gwag                     | Housing / Tai                         | Green 1                                                                                                     |                                                 | Part passed<br>all phases,<br>part phase 4             | Part included within settlement<br>boundary to reflect existing<br>permission. Remainder of site<br>excluded due to Ecology and<br>other sites more suitable for<br>allocation.                                                                                   | Green 3                              |
| 100                                                             | Land at Park Gardens                                                                         |                                            | Vacant / Gwag                     | Housing / Tai                         | Green 1                                                                                                     |                                                 | Part passed<br>all phases,<br>part phase 4             | Part included within settlement<br>boundary to reflect existing<br>permission. Remainder of site<br>excluded due to Ecology and<br>other sites more suitable for<br>allocation.                                                                                   | Red 4                                |

| Candidate<br>Site<br>Number /<br>Nifer<br>Safleoedd<br>Ymgeisol |                                                                                                      | Nearest<br>Settlement /<br>Aneddiad Agosad | Current Use / Defnydd<br>Presenol | Proposed Use /<br>Defnydd Arfaethedig | Preferred<br>Strategy<br>Compatibility<br>Category /<br>Categori<br>Cydweddiadau<br>Strategaeth<br>Ddewisol | Site Area<br>(Ha) / | Deposit V2<br>Candidate<br>Site<br>Assessment<br>Phase | Deposit V2 Reason For Outcome                                                                                                                                                                                                                       | Deposit<br>V2<br>Outcome<br>Category |
|-----------------------------------------------------------------|------------------------------------------------------------------------------------------------------|--------------------------------------------|-----------------------------------|---------------------------------------|-------------------------------------------------------------------------------------------------------------|---------------------|--------------------------------------------------------|-----------------------------------------------------------------------------------------------------------------------------------------------------------------------------------------------------------------------------------------------------|--------------------------------------|
| 133                                                             |                                                                                                      | Begelly / Begeli                           | Agriculture /<br>Amaethyddiaeth   | Housing / Tai                         | Green 1                                                                                                     | 0.19                | Passed all phases                                      | Not allocated but retained within settlement boundary                                                                                                                                                                                               | Green 3                              |
| 168                                                             | ,                                                                                                    | Begelly / Begeli                           | Agriculture /<br>Amaethyddiaeth   | Housing / Tai                         | Amber 3                                                                                                     | 0.84                | Phase 4                                                | SFCA Yellow Category and not well related to built form of settlement                                                                                                                                                                               | Red 4                                |
| 169                                                             |                                                                                                      | Begelly / Begeli                           | Agriculture /<br>Amaethyddiaeth   | Employment /<br>Cyflogaeth            | Grey                                                                                                        | 0.84                | Phase 4                                                | Landscape. Also SFCA Yellow<br>Category and not well related to<br>built form of settlement                                                                                                                                                         | Pink 1                               |
| 180                                                             |                                                                                                      | Begelly / Begeli                           | Agriculture /<br>Amaethyddiaeth   | Housing / Tai                         | Green 1                                                                                                     | 0.26                | Passed all<br>phases                                   | Not allocated but retained within settlement boundary                                                                                                                                                                                               | Green 3                              |
| 183                                                             | North of Barley Park,<br>New Road / I'r<br>Gogledd Barley Park,<br>New Road                          | Begelly / Begeli                           | Garden / Gardd                    | Parking / Maes Parcio                 | Grey                                                                                                        | 0.06                | Passed all phases                                      | Not allocated but retained within settlement boundary                                                                                                                                                                                               | Blue 3                               |
| 188                                                             | North East of Long<br>Park, Thomas Chapel /<br>I'r gogledd-ddwyrain o<br>Long Park, Thomas<br>Chapel |                                            | Equestrian / Marchogol            | Housing / Tai                         | Red 3                                                                                                       | 1.03                | Phase 2                                                | This is not within 250m of a<br>Service Village, Service Centre<br>or Main Townor adjacent to a<br>Cluster Local Village and hence<br>proposals for larger residential<br>development are not supported<br>by the Deposit Plan in this<br>location. | Red 3                                |