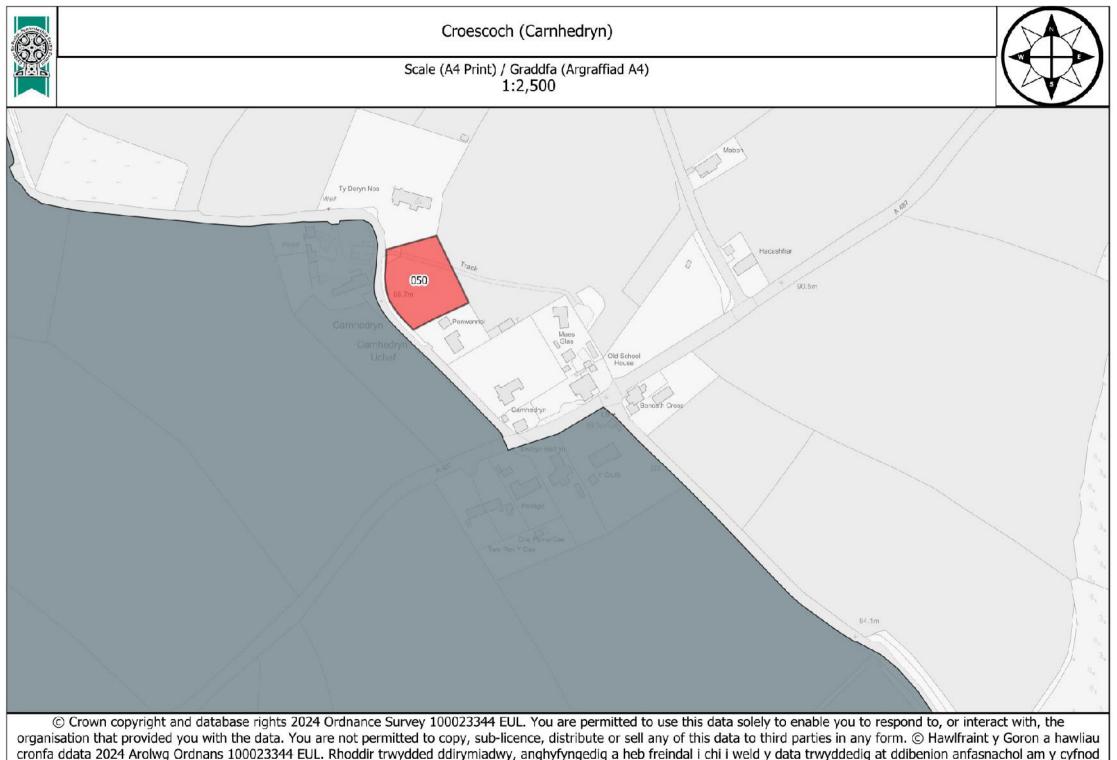

The Deposit 2 LDP 2 Settlement boundaries have been included on the maps for information only. Red boundaries indicate Service Villages, Service Centres and Towns. Blue boundaries indicate Local Villages and Cluster Local Villages. Please see the Deposit Plan 2 webpage for further information.

### Candidate Site Register Key

LDP2 Deposit V2 Settlement Boundary

- 🔜 Main Town
- Service Centre
- Service Village
- Cluster Local Village
- Local Village
- Neighbouring Planning Authority

| Candidate<br>Site<br>Number / |                                          |          |                       |                     | Preferred<br>Strategy<br>Compatibility<br>Category /<br>Categori | Site Area | Deposit V2<br>Candidate |                                                                                                                                                | Deposit |
|-------------------------------|------------------------------------------|----------|-----------------------|---------------------|------------------------------------------------------------------|-----------|-------------------------|------------------------------------------------------------------------------------------------------------------------------------------------|---------|
| Nifer                         |                                          | Nearest  |                       |                     | U U                                                              |           | Site                    |                                                                                                                                                | V2      |
| -                             |                                          |          | Current Use / Defnydd | Proposed Use /      | ,                                                                | (         | Assessment              |                                                                                                                                                | Outcome |
| Ymgeisol                      | Safle                                    |          | -                     | Defnydd Arfaethedig | •                                                                | -         | Phase                   | Deposit V2 Reason For Outcome                                                                                                                  |         |
|                               | North of Pen y Rhyd /                    | Abarovah | Former Orchard / Hen  |                     | A mb an 4                                                        | 0.40      | Dhoos 4                 | SFCA Category Red is too high to be mitigated for residential                                                                                  | Ded 4   |
| 088                           | I'r Gogledd Pen y Rhyd                   | Abercych | Berllan               | Housing / Tai       | Amber 1                                                          | 0.13      | Phase 1                 | use.                                                                                                                                           | Red 1   |
|                               |                                          |          |                       |                     |                                                                  |           |                         | Proposal is adjacent to a Local<br>Village boundary (and larger than<br>0.15Ha). Significant development<br>is not being sought in settlements |         |
|                               | North West of St.<br>John's Church / I'r |          |                       |                     |                                                                  |           |                         | in this position in the Settlement<br>Hierarchy, and the site was not                                                                          |         |
|                               | gogledd-orllewin o St.                   |          | Agriculture /         |                     |                                                                  |           |                         | suitable for inclusion within the                                                                                                              |         |
| 314                           | 00                                       | Abercych | Amaethyddiaeth        | Housing / Tai       | Green 1                                                          | 0.55      | Phase 2                 | settlement boundary                                                                                                                            | Red 2   |