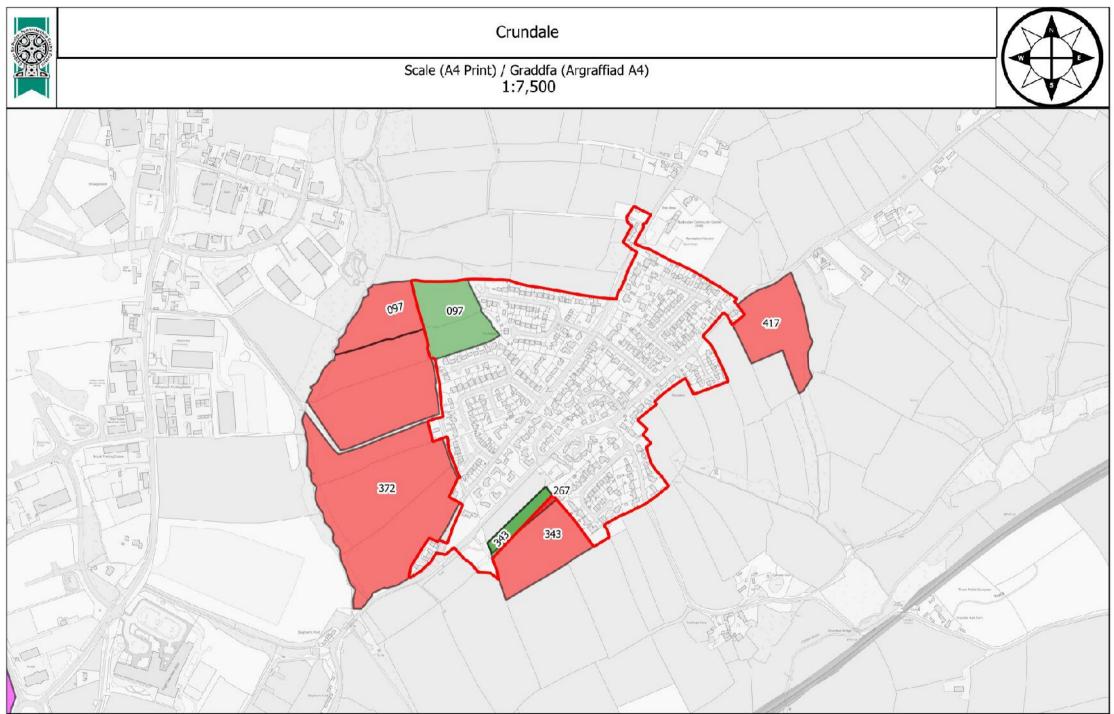

ster Local Village and hence<br>proposals for larger residential<br>development are not supported<br>by the Deposit Plan in this |                                      |
| 050                                                             | Meadow, Carnhedryn                                               | Croes-goch                                 | Amaethyddiaeth                    | Housing / Tai  | Red 3                       | 0.23                              | Phase 2                                                | location.                                                                                                                                                                                                                               | Red 3                                |



|           |                         |                    |                       |                     | Preferred     |            |              |                                    |          |
|-----------|-------------------------|--------------------|-----------------------|---------------------|---------------|------------|--------------|------------------------------------|----------|
|           |                         |                    |                       |                     | Strategy      |            |              |                                    |          |
| Candidate |                         |                    |                       |                     | Compatibility |            |              |                                    |          |
|