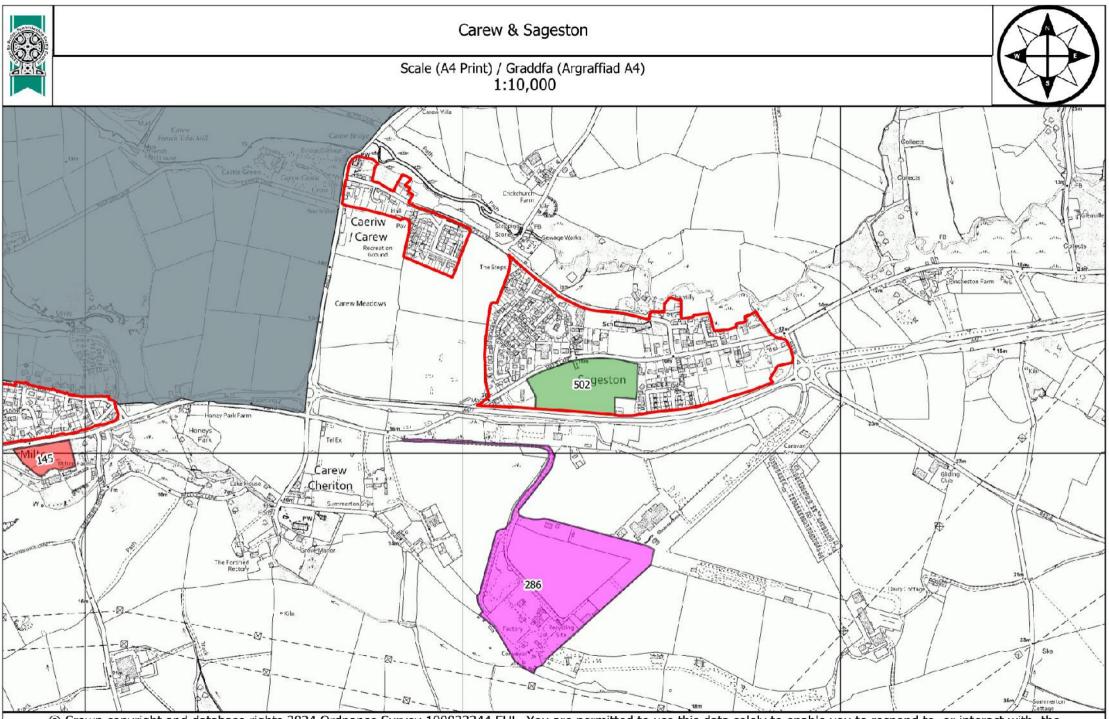

| Candidate<br>Site<br>Number /<br>Nifer<br>Safleoedd<br>Ymgeisol | Name of Site/ Enw                                                                          |                                             | Current Use / Defnydd<br>Presenol                                  | Proposed Use /<br>Defnydd Arfaethedig                                                                                                       | Preferred<br>Strategy<br>Compatibility<br>Category /<br>Categori<br>Cydweddiadau<br>Strategaeth<br>Ddewisol | Site Area<br>(Ha) /<br>Arwynebedd | Deposit V2<br>Candidate<br>Site<br>Assessment<br>Phase | Deposit V2 Reason For Outcome                                                                                                                                                                                                                        | Deposit<br>V2<br>Outcome<br>Category |
|-----------------------------------------------------------------|--------------------------------------------------------------------------------------------|---------------------------------------------|--------------------------------------------------------------------|---------------------------------------------------------------------------------------------------------------------------------------------|-------------------------------------------------------------------------------------------------------------|-----------------------------------|--------------------------------------------------------|------------------------------------------------------------------------------------------------------------------------------------------------------------------------------------------------------------------------------------------------------|--------------------------------------|
| 036                                                             | Land at Carew<br>Mountain Farm,<br>Whitehill / Tir yn<br>Carew Mountain Farm,<br>Whitehill |                                             | Grazing / Tir Pori                                                 | Housing / Tai                                                                                                                               | Red 3                                                                                                       | 2.58                              | Phase 2                                                | This is not within 250m of a<br>Service Village, Service Centre<br>or Main Town or adjacent to a<br>Cluster Local Village and hence<br>proposals for larger residential<br>development are not supported<br>by the Deposit Plan in this<br>location. | Red 3                                |
| 286                                                             | Former Carew Airfield<br>/ Gwag maes awyr<br>Caeriw                                        | Carew & Sageston<br>/ Caeriw ac             | Agriculture and<br>Employment /<br>Amaethyddiaeth ac<br>Cyflogaeth | Employment - B2 and<br>Sui Generis to allow<br>for waste recycling /<br>Cyflogaeth – B2 a Sui<br>Generis, i ganiatau<br>ailgylchu gwastraff | Grey                                                                                                        | 11.85                             | Phase 4                                                | Ecology. Also potential impact on<br>Aquifer due to lack of mains<br>drainage                                                                                                                                                                        | Pink 1                               |
| 502                                                             | Former NP Caravan<br>Site / Hen Safle<br>Carafan PC                                        | Carew & Sageston<br>/ Caeriw ac<br>Sageston | Disused Airfield / Maes<br>Awyr wedi'i Ddileu                      | Housing / Tai                                                                                                                               | Green 1                                                                                                     | 3.36                              | Passed all<br>phases                                   | Housing Commitment                                                                                                                                                                                                                                   | Green 5                              |