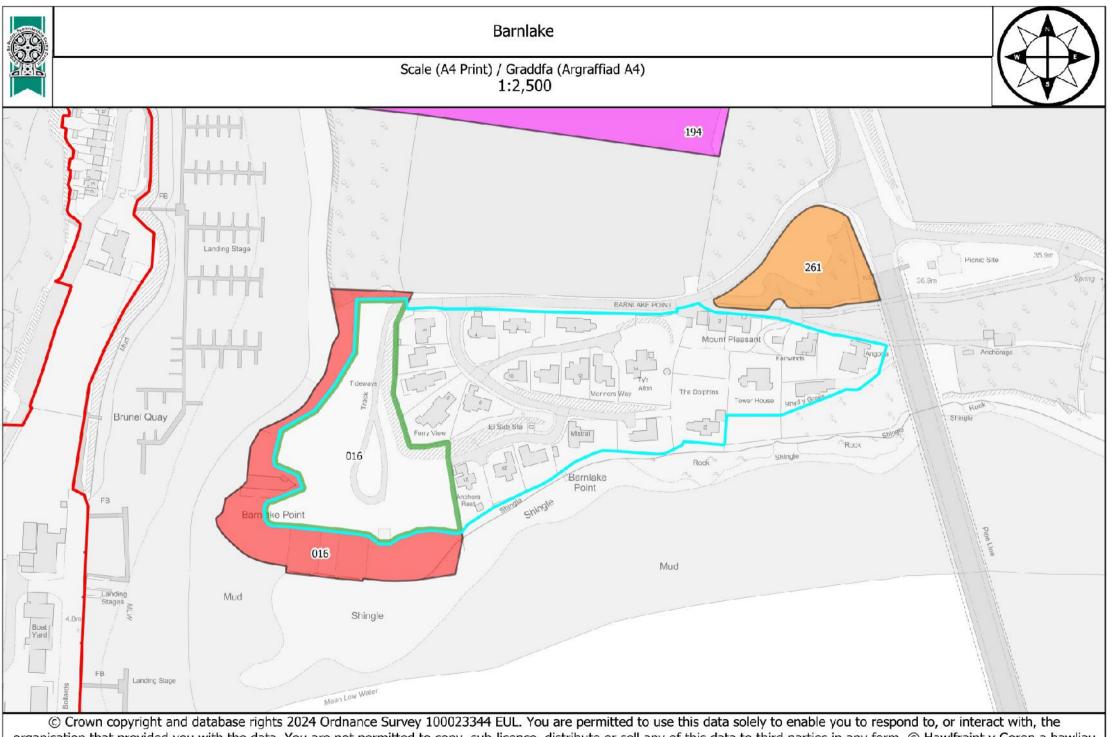

| Candidate<br>Site<br>Number / |                                                   |                 |                       |                     | Preferred<br>Strategy<br>Compatibility<br>Category /<br>Categori | Site Area      | Deposit V2<br>Candidate                    |                                                                                                                        | Deposit  |
|-------------------------------|---------------------------------------------------|-----------------|-----------------------|---------------------|------------------------------------------------------------------|----------------|--------------------------------------------|------------------------------------------------------------------------------------------------------------------------|----------|
| Nifer                         |                                                   | Nearest         |                       | L                   | Cydweddiadau                                                     | ( - <b>/</b> · | Site                                       |                                                                                                                        | V2       |
|                               |                                                   |                 | Current Use / Defnydd | Proposed Use /      | Strategaeth                                                      | ,              | Assessment                                 |                                                                                                                        | Outcome  |
| Ymgeisol                      | Safle                                             | Aneddiad Agosad | Presenol              | Defnydd Arfaethedig | Ddewisol                                                         | Safle (Ha)     | Phase                                      | Deposit V2 Reason For Outcome                                                                                          | Category |
|                               | Land at Barnlake Point                            |                 |                       |                     |                                                                  |                | Part passed all phases,                    | Part retained within boundary.<br>Remainder of site excluded due<br>to sea level rise/SFCA Category                    |          |
| 016                           | / Tir yn Barnlake Point                           | Barnlake        | Vacant / Gwag         | Housing / Tai       | Amber 3                                                          | 1.12           | part phase 1                               | Amber.                                                                                                                 | Green 3  |
| 016                           | Land at Barnlake Point<br>/ Tir yn Barnlake Point |                 | Vacant / Gwag         | Housing / Tai       | Amber 3                                                          |                | Part passed<br>all phases,<br>part phase 1 | Part retained within boundary.<br>Remainder of site excluded due<br>to sea level rise/SFCA Category<br>Amber.          | Red 1    |
| 261                           | North of Mount<br>Pleasant / I'r Gogledd          | Barnlake        | Vacant / Gwag         | Housing / Tai       | Red 3                                                            |                | Passed all<br>Phases                       | Site not required within<br>settlement due to level of growth<br>from existing land within the<br>settlement boundary. | Amber 4  |