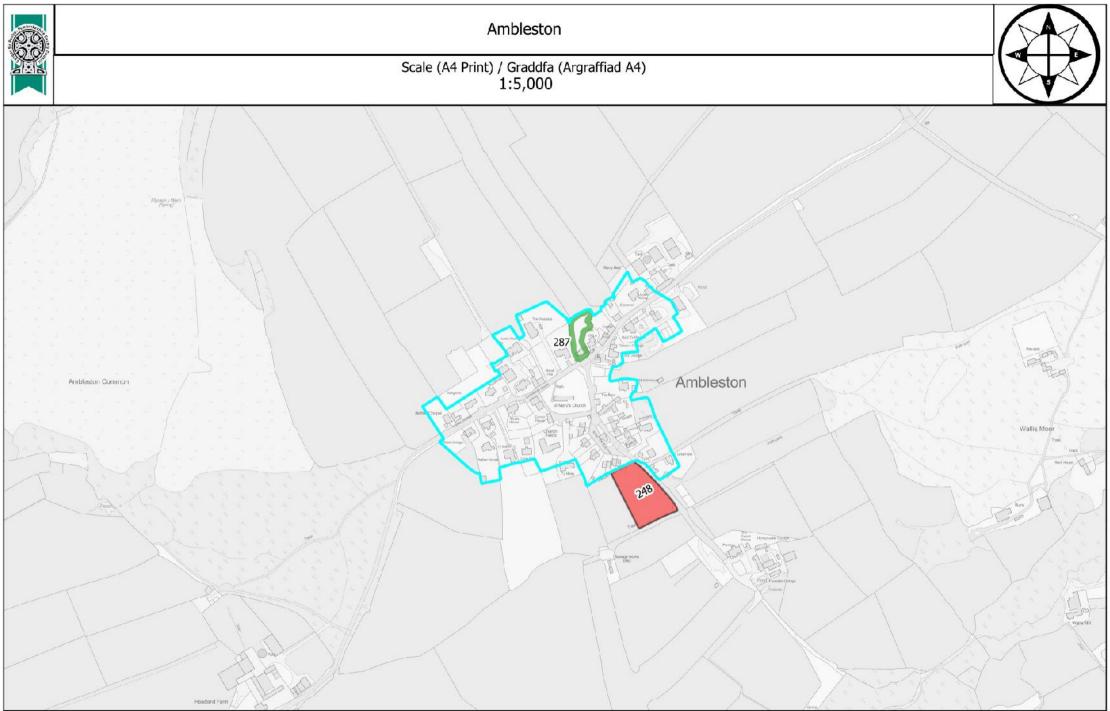

| Candidate<br>Site<br>Number /<br>Nifer<br>Safleoedd<br>Ymgeisol | Name of Site/ Enw                                        |                         | Current Use / Defnydd<br>Presenol                                                   | Proposed Use /<br>Defnydd Arfaethedig | Preferred<br>Strategy<br>Compatibility<br>Category /<br>Categori<br>Cydweddiadau<br>Strategaeth<br>Ddewisol | Site Area<br>(Ha) /<br>Arwynebedd | Deposit V2<br>Candidate<br>Site<br>Assessment<br>Phase | Deposit V2 Reason For Outcome                                                                                                                                                                                                                                                        | Deposit<br>V2<br>Outcome<br>Category |
|-----------------------------------------------------------------|----------------------------------------------------------|-------------------------|-------------------------------------------------------------------------------------|---------------------------------------|-------------------------------------------------------------------------------------------------------------|-----------------------------------|--------------------------------------------------------|--------------------------------------------------------------------------------------------------------------------------------------------------------------------------------------------------------------------------------------------------------------------------------------|--------------------------------------|
| 248                                                             | South of Nant Yr<br>Eglyys / I'r Dde o Nant<br>Yr Eglyys | Ambleston /<br>Treamlod | Agriculture /<br>Amaethyddiaeth                                                     | Housing / Tai                         | Red 2                                                                                                       | 0.4                               | Phase 2                                                | Proposal is adjacent to a Local<br>Village boundary (and larger than<br>0.15Ha). Significant development<br>is not being sought in settlements<br>in this position in the Settlement<br>Hierarchy, and settlement<br>boundary review concluded that<br>no part of the site should be |                                      |
| 287                                                             | Adjacent to Old Post<br>Office / Cyfagos at Old          | Ambleston /<br>Treamlod | Derelict Barn with<br>residential curtilage /<br>Grawndy wag gyda cwrtil<br>preswyl | Housing / Tai                         | Amber 1                                                                                                     |                                   | Passed all phases                                      | Too small to allocate, but<br>retained within boundary                                                                                                                                                                                                                               | Green 3                              |