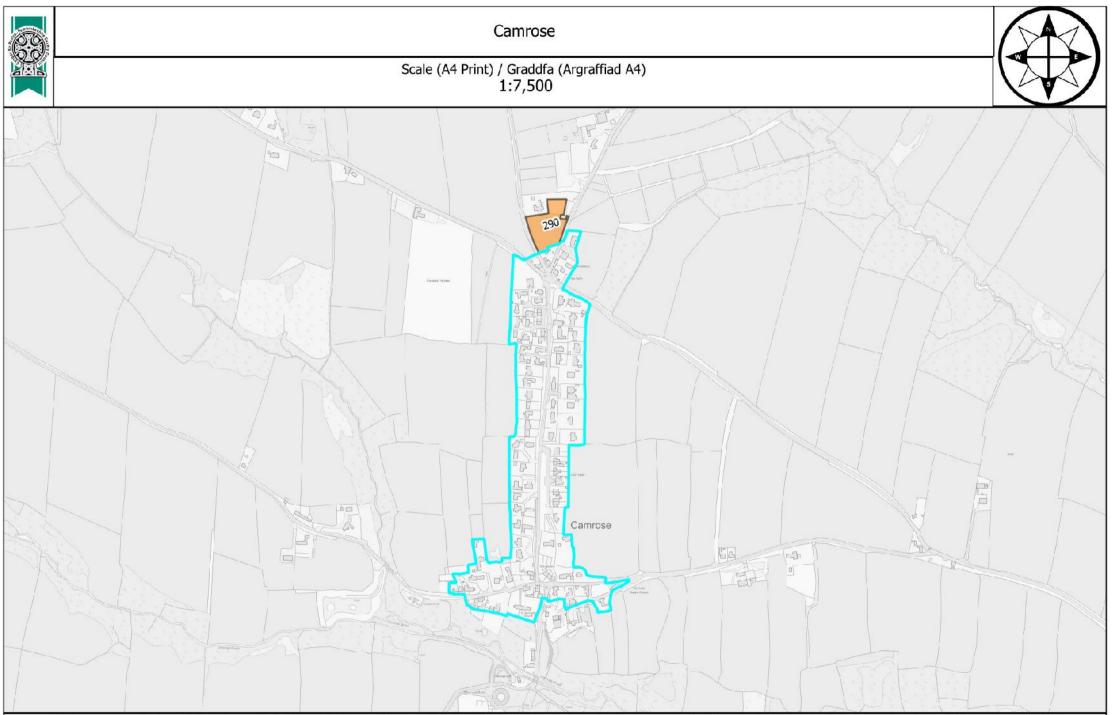

| Candidate<br>Site<br>Number /<br>Nifer<br>Safleoedd<br>Ymgeisol | Name of Site/ Enw                               |                     | Current Use / Defnydd<br>Presenol | Proposed Use / | Preferred<br>Strategy<br>Compatibility<br>Category /<br>Categori<br>Cydweddiadau<br>Strategaeth<br>Ddewisol | Site Area<br>(Ha) /<br>Arwynebedd |                      | Deposit V2 Reason For Outcome                                                                                                                                                                                                                                                       | Deposit<br>V2<br>Outcome<br>Category |
|-----------------------------------------------------------------|-------------------------------------------------|---------------------|-----------------------------------|----------------|-------------------------------------------------------------------------------------------------------------|-----------------------------------|----------------------|-------------------------------------------------------------------------------------------------------------------------------------------------------------------------------------------------------------------------------------------------------------------------------------|--------------------------------------|
|                                                                 | Adjacent to Westbury /<br>Cyfagos at Westbury   | Camrose /<br>Camros | Garden / Gardd                    | Housing / Tai  | Amber 1                                                                                                     | 0.11                              | Phase 2              | Proposal is for a residential use<br>below 0.15ha and is not within<br>250m of a Service Village,<br>Service Centre, Main Town or<br>adjacent to a Cluster Local<br>Village. Proposals for residential<br>development are not supported<br>by the Deposit Plan in this<br>location. | Red 5                                |
| 290                                                             | Adjacent to Glen View<br>/ Cyfagos at Glen View |                     | Pasture / Porfa                   | Housing / Tai  | Amber 2                                                                                                     | 0.53                              | Passed all<br>Phases | Not well related to built form of settlement                                                                                                                                                                                                                                        | Amber 4                              |