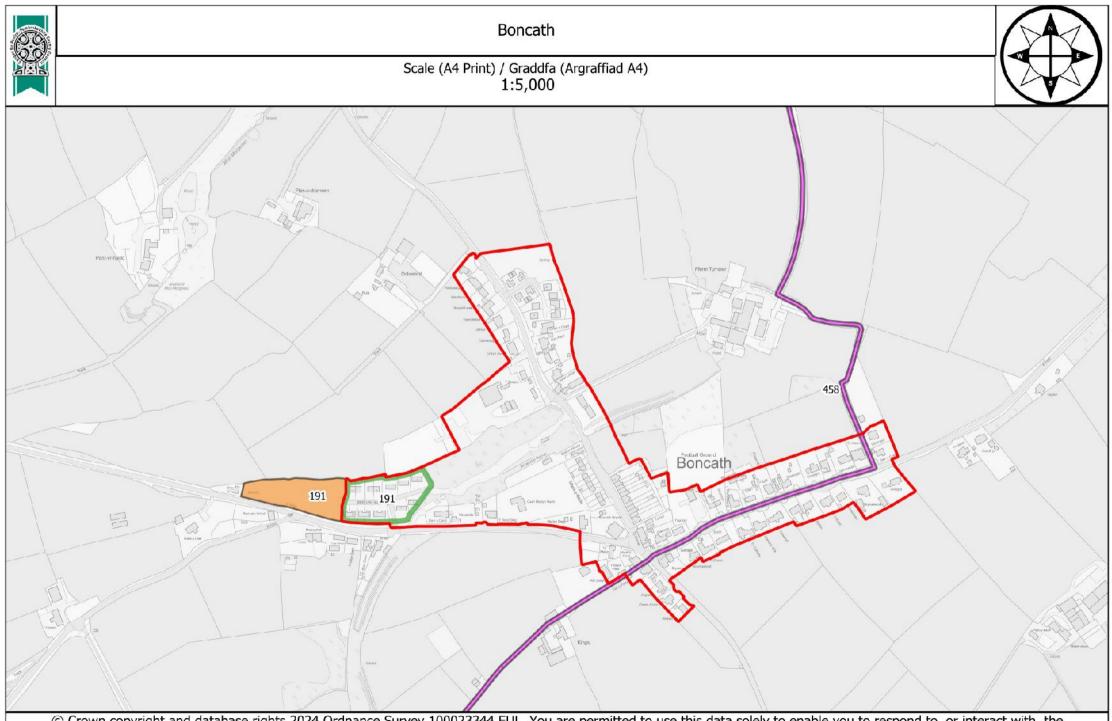

| Candidate<br>Site<br>Number / |                                               |         |                                                                                         |                                       | Preferred<br>Strategy<br>Compatibility<br>Category /<br>Categori | Site Area                | Deposit V2<br>Candidate |                                                                                                                                                                 | Deposit       |
|-------------------------------|-----------------------------------------------|---------|-----------------------------------------------------------------------------------------|---------------------------------------|------------------------------------------------------------------|--------------------------|-------------------------|-----------------------------------------------------------------------------------------------------------------------------------------------------------------|---------------|
| Nifer                         | Name of Site/ Enw                             | Nearest | Current Line / Defnudd                                                                  | Drange d Llag /                       | Cydweddiadau                                                     | (Ha) /                   | Site                    |                                                                                                                                                                 | V2<br>Outcomo |
|                               | Safle                                         |         | Current Use / Defnydd<br>Presenol                                                       | Proposed Use /<br>Defnydd Arfaethedig | Strategaeth<br>Ddewisol                                          | Arwynebedd<br>Safle (Ha) | Assessment<br>Phase     | Deposit V2 Reason For Outcome                                                                                                                                   | Outcome       |
|                               | West of Old Station<br>Yard / I'r Gorllewin o |         | Part Residential<br>Development, Part<br>Agriculture / Rhan<br>Datblygiad Preswyl, Rhan |                                       |                                                                  |                          | Passed all              | Alternative site – now a housing<br>commitment provides level of<br>growth appropriate for<br>settlement. Part included within<br>settlement boundary following |               |
| 191                           | Old Station Yard                              | Boncath | Amaethyddol                                                                             | Housing / Tai                         | Green 2                                                          | 0.53                     | phases                  | boundary review.<br>Alternative site – now a housing                                                                                                            | Amber 4       |
|                               | West of Old Station<br>Yard / I'r Gorllewin o |         | Part Residential<br>Development, Part<br>Agriculture / Rhan<br>Datblygiad Preswyl, Rhan |                                       |                                                                  |                          | Passed all              | commitment provides level of<br>growth appropriate for<br>settlement. Part included within<br>settlement boundary following                                     |               |
| 191                           | Old Station Yard                              | Boncath | Amaethyddol                                                                             | Housing / Tai                         | Green 2                                                          | 0.66                     | phases                  | boundary review.                                                                                                                                                | Green 3       |