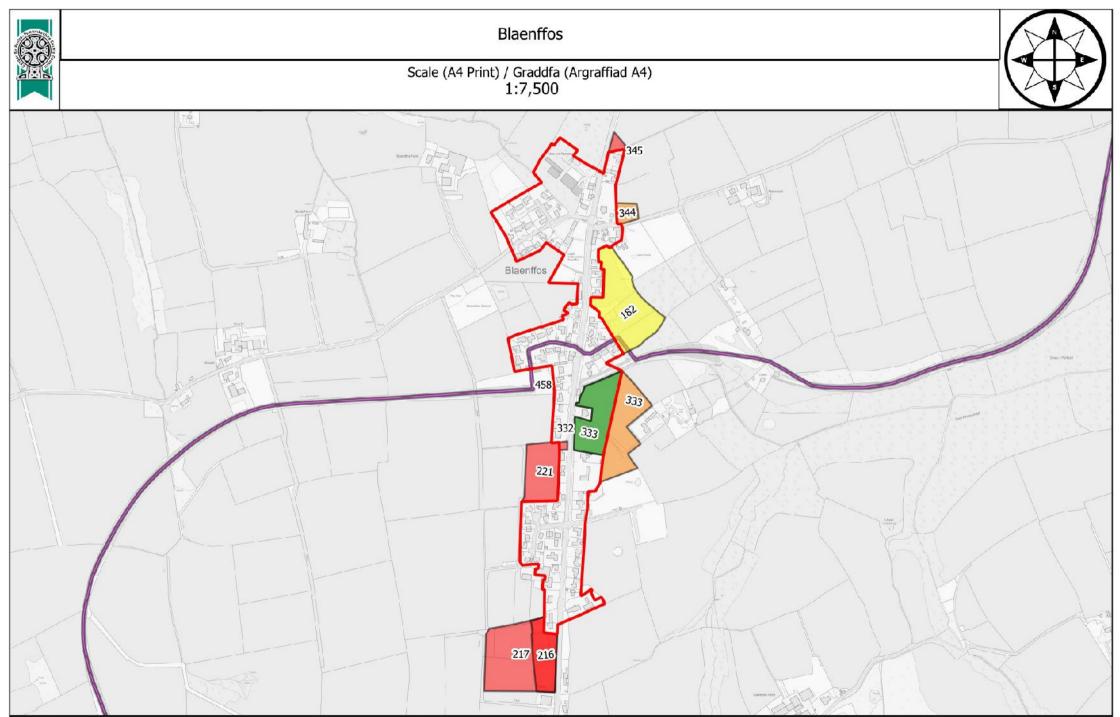

| Candidate<br>Site  |                                                                                         |                         |                                 |                                                                                          | Preferred<br>Strategy<br>Compatibility<br>Category / |                      | Deposit V2           |                                                                                                                                                                                                                                  |               |
|--------------------|-----------------------------------------------------------------------------------------|-------------------------|---------------------------------|------------------------------------------------------------------------------------------|------------------------------------------------------|----------------------|----------------------|----------------------------------------------------------------------------------------------------------------------------------------------------------------------------------------------------------------------------------|---------------|
| Number /           |                                                                                         | Negreet                 |                                 |                                                                                          | Categori                                             | Site Area            | Candidate            |                                                                                                                                                                                                                                  | Deposit<br>V2 |
| Nifer<br>Safleoedd |                                                                                         | Nearest<br>Settlement / | Current Use / Defnydd           |                                                                                          | Cydweddiadau<br>Strategaeth                          | (Ha) /<br>Arwynebedd | Site<br>Assessment   |                                                                                                                                                                                                                                  | v∠<br>Outcome |
|                    |                                                                                         | Aneddiad Agosad         | Presenol                        | Defnydd Arfaethedig                                                                      | Ddewisol                                             | Safle (Ha)           | Phase                | Deposit V2 Reason For Outcome                                                                                                                                                                                                    |               |
| Thigelool          | Guilo                                                                                   | / modulad / igoodd      |                                 | Dennyaa / Indenneaig                                                                     | Dacwissi                                             |                      | 1 11000              |                                                                                                                                                                                                                                  | Category      |
|                    | East of Llysonnen / I'r                                                                 |                         | Agriculture /                   | Holiday Accomodation                                                                     |                                                      |                      |                      | Criteria based tourist policies will                                                                                                                                                                                             |               |
| 182                | ,                                                                                       | Blaenffos               | Amaethyddiaeth                  | / Lety Gwyliau                                                                           | Grey                                                 | 1.5                  | Not applicable       | be used to assess this proposal.                                                                                                                                                                                                 | Yellow 1      |
|                    | South of Bwlch                                                                          |                         |                                 |                                                                                          |                                                      |                      |                      |                                                                                                                                                                                                                                  |               |
|                    | Newydd / I'r Dde o                                                                      |                         | Agriculture /                   |                                                                                          |                                                      |                      |                      |                                                                                                                                                                                                                                  |               |
| 216                | Bwlch Newydd                                                                            | Blaenffos               | Amaethyddiaeth                  | Housing / Tai                                                                            | Green 1                                              | 0.59                 | Phase 3              | Highway                                                                                                                                                                                                                          | Red 4         |
| 217                | South of Bwlch<br>Newydd / I'r Dde o<br>Bwlch Newydd                                    | Blaenffos               |                                 | Mixed Use - Housing<br>and builders yard /<br>Defnydd Cymysg - Tai<br>ac iard adeiladwyr | Grey/Green 1                                         | 1.84                 | Phase 3              | Highway                                                                                                                                                                                                                          | Red 4         |
| 004                | West of Thorn Hill<br>Cloverhill / I'r Gorllewin                                        | Disc                    | Agriculture and Garden /        |                                                                                          | 0                                                    | 0.70                 |                      | L'Enhance -                                                                                                                                                                                                                      |               |
| 221                |                                                                                         | Blaenffos               | Amaethyddiaeth ac Gardd         | Housing / Tai                                                                            | Green 1                                              | 0.79                 | Phase 3              | Highway                                                                                                                                                                                                                          | Red 4         |
| 332                | Adjacent to Hafod<br>Blaenffos - option 1 /<br>Cyfagos at Hafod<br>Blaenffos - opsiwn 1 | Blaenffos               | Agriculture /<br>Amaethyddiaeth | Housing / Tai                                                                            | Green 2                                              | 0.02                 | Passed all<br>phases | Allocated                                                                                                                                                                                                                        | Green 4       |
| 332                | Adjacent to Hafod                                                                       | Dideninos               | Amaethyddiaeth                  | nousing / Tai                                                                            | Greenz                                               | 0.93                 | priases              | Allocated                                                                                                                                                                                                                        | Gleen 4       |
| 333                | Blaenffos - option 2 /<br>Cyfagos at Hafod<br>Blaenffos - opsiwn 2                      | Blaenffos               | Agriculture /<br>Amaethyddiaeth | Housing / Tai                                                                            | Green 2                                              | 1.05                 | Passed all           | Level of growth for size of<br>settlement achieved by<br>alternative proposed site area                                                                                                                                          | Amber 4       |
| 333                | Adjacent to Hafod<br>Blaenffos - option 2 /<br>Cyfagos at Hafod<br>Blaenffos - opsiwn 2 | Blaenffos               | Agriculture /<br>Amaethyddiaeth | Housing / Tai                                                                            | Green 2                                              | 0.93                 |                      | Level of growth for size of<br>settlement achieved by<br>alternative proposed site area                                                                                                                                          | Green 4       |
| 344                | East of Meigan House<br>/ I'r Ddwyrain o Meigan<br>House                                | Blaenffos               | Agriculture /<br>Amaethyddiaeth | Housing / Tai                                                                            | Green 1                                              | 0.15                 | Passed all           | Not required. Alternative site<br>provides level of growth<br>appropriate for settlement                                                                                                                                         | Amber 4       |
| 345                | North of former school<br>/ I'r Gogledd gwag<br>ysgol                                   | Blaenffos               | Agriculture /<br>Amaethyddiaeth | Housing / Tai                                                                            | Amber 1                                              | 0.07                 |                      | Proposal is for a residential use<br>below 0.15ha (too small for an<br>allocation). Settlement boundary<br>review concluded that the site<br>should be excluded as it does not<br>relate to the built form of the<br>settlement. | Red 4         |