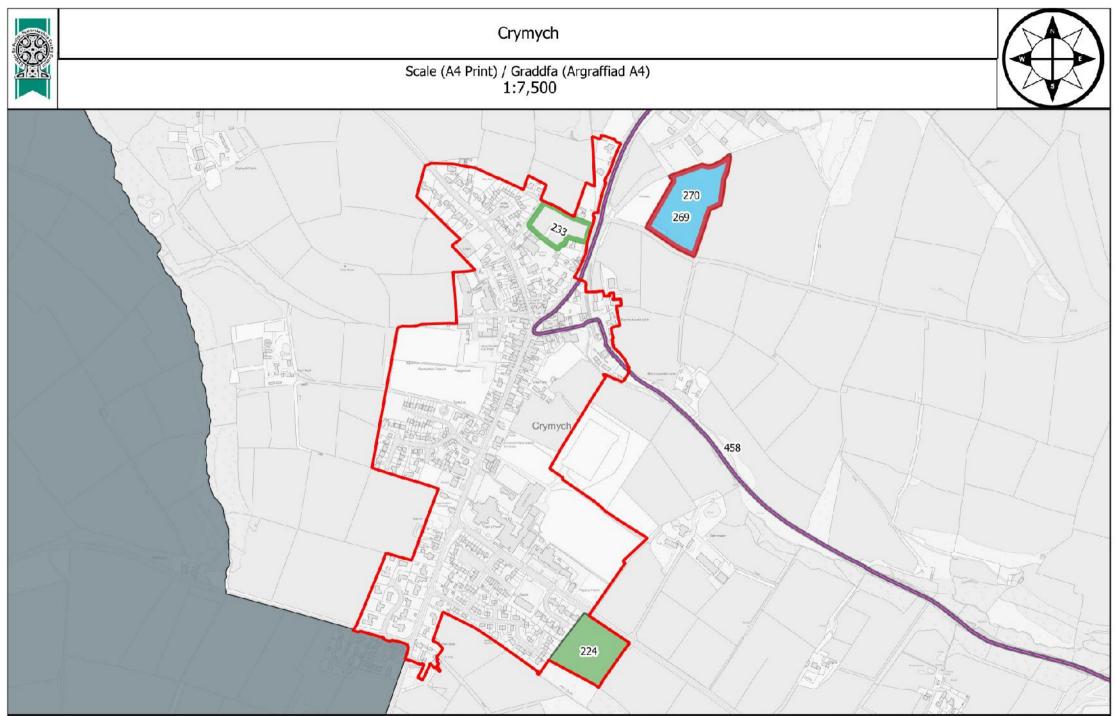

|
| 372       | Gorllewin o Elm Park    | Crundale / Cryndal | Amaethyddiaeth        | Housing / Tai       | Green 1       | 11.02      | Phase 3      | Highway. Also ALC Grade 3a         | Red 4    |
|           |                         |                    |                       |                     |               |            |              |                                    |          |
|           | North of Wallis Park /  |                    | Agriculture /         |                     |               |            |              |                                    |          |
| 417       | I'r Gogledd Wallis Park | Crundale / Cryndal | Amaethyddiaeth        | Housing / Tai       | Green 1       | 2.07       | Phase 3      | Highway                            | Red 4    |





|     | Name of Site/ Enw                                                  | Nearest<br>Settlement /<br>Aneddiad Agosad | Current Use / Defnydd<br>Presenol                     | Proposed Use /<br>Defnydd Arfaethedig | Preferred<br>Strategy<br>Compatibility<br>Category /<br>Categori<br>Cydweddiadau<br>Strategaeth<br>Ddewisol | Site Area<br>(Ha) /<br>Arwynebedd<br>Safle (Ha) | Deposit V2<br>Candidate<br>Site<br>Assessment<br>Phase | Deposit V2 Reason For Outcome                                                                                                                                                                                                                        | Deposit<br>V2<br>Outcome<br>Category |
|-----|--------------------------------------------------------------------