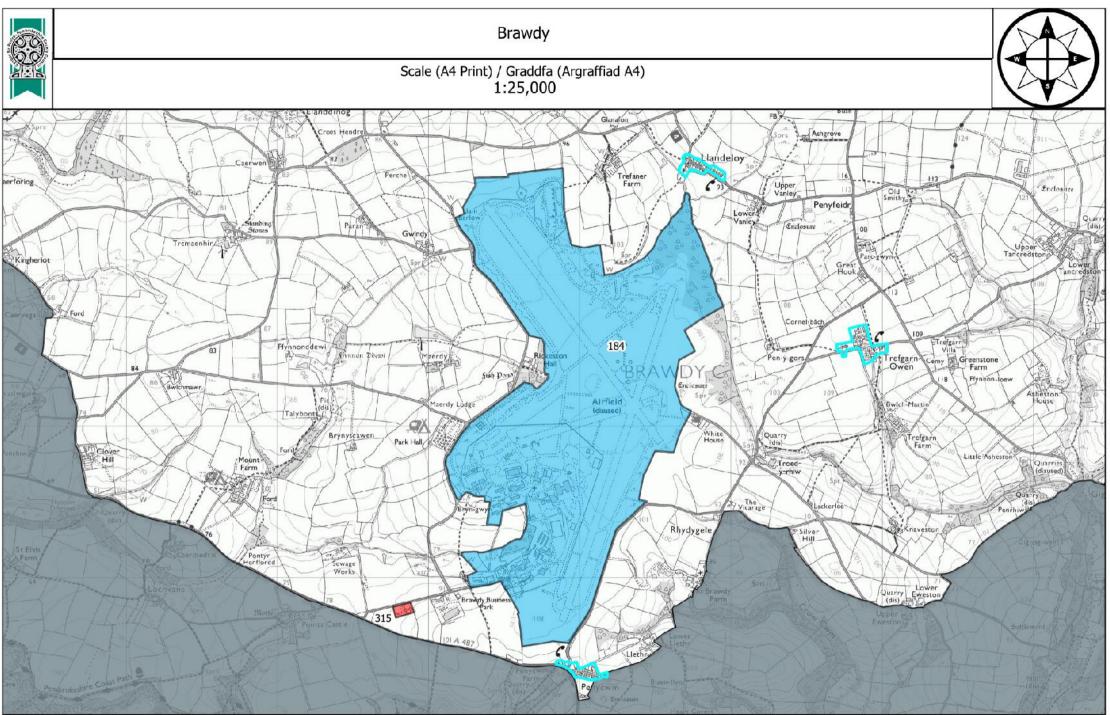

| Candidate<br>Site<br>Number /<br>Nifer<br>Safleoedd<br>Ymgeisol | Name of Site/ Enw                                                                                             | Nearest<br>Settlement /<br>Aneddiad Agosad | Current Use / Defnydd<br>Presenol                                                                                                      | Proposed Use /<br>Defnydd Arfaethedig                                                                                                                                                                                                | Cydweddiadau<br>Strategaeth | Site Area<br>(Ha) /<br>Arwynebedd | Deposit V2<br>Candidate<br>Site<br>Assessment<br>Phase | Deposit V2 Reason For Outcome                                                                                                                                                                                                                        | Deposit<br>V2<br>Outcome<br>Category |
|-----------------------------------------------------------------|---------------------------------------------------------------------------------------------------------------|--------------------------------------------|----------------------------------------------------------------------------------------------------------------------------------------|--------------------------------------------------------------------------------------------------------------------------------------------------------------------------------------------------------------------------------------|-----------------------------|-----------------------------------|--------------------------------------------------------|------------------------------------------------------------------------------------------------------------------------------------------------------------------------------------------------------------------------------------------------------|--------------------------------------|
| 184                                                             | Land at Cawdor<br>Barracks and former<br>Brawdy Airfield / Tir yn<br>Cawdor Barracks a<br>hen Brawdy Airfield | Brawdy                                     | Agriculture, Housing,<br>Military Training and<br>Former Airfield /<br>Amaethyddiaeth, Tai,<br>Hyfforddiant Milwrol a hen<br>Maes Awyr | Mixed Use - Housing,<br>activity tourism,<br>energy generation,<br>agriculture,<br>employment, open<br>space / Defnydd<br>Cymysg - Tai,<br>twristiaeth weithgar,<br>cynhyrchu ynni,<br>amaethyddiaeth,<br>cyflogaeth a man<br>agored | Grey/Red 3                  | 307.07                            | Passed all<br>phases                                   | Allocated for potential MOD<br>development.                                                                                                                                                                                                          | Blue 1                               |
| 315                                                             | Adjacent to Brawdy<br>Business Park /<br>Cyfagos at Brawdy<br>Business Park                                   | Brawdy                                     | Brownfield Site not in use /<br>Safle tir llwyd dim mewn<br>defnydd                                                                    | Housing / Tai                                                                                                                                                                                                                        | Red 3                       | 0.9                               | Phase 2                                                | This is not within 250m of a<br>Service Village, Service Centre<br>or Main Town or adjacent to a<br>Cluster Local Village and hence<br>proposals for larger residential<br>development are not supported<br>by the Deposit Plan in this<br>location. | Red 3                                |