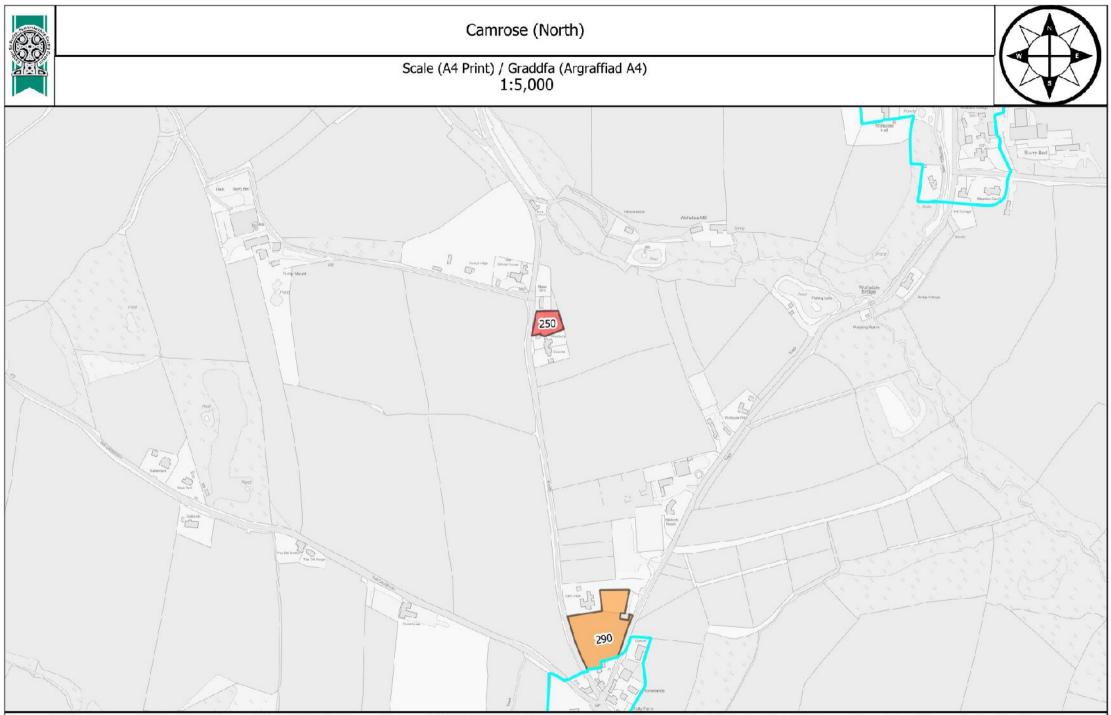

| Candidate<br>Site<br>Number /<br>Nifer<br>Safleoedd<br>Ymgeisol | Name of Site/ Enw                               |                     | Current Use / Defnydd<br>Presenol | Proposed Use / | Preferred<br>Strategy<br>Compatibility<br>Category /<br>Categori<br>Cydweddiadau<br>Strategaeth<br>Ddewisol | Site Area<br>(Ha) /<br>Arwynebedd |                      | Deposit V2 Reason For Outcome                                                                                                                                                                                                                                                       | Deposit<br>V2<br>Outcome<br>Category |
|-----------------------------------------------------------------|-------------------------------------------------|---------------------|-----------------------------------|----------------|-------------------------------------------------------------------------------------------------------------|-----------------------------------|----------------------|-------------------------------------------------------------------------------------------------------------------------------------------------------------------------------------------------------------------------------------------------------------------------------------|--------------------------------------|
|                                                                 | Adjacent to Westbury /<br>Cyfagos at Westbury   | Camrose /<br>Camros | Garden / Gardd                    | Housing / Tai  | Amber 1                                                                                                     | 0.11                              | Phase 2              | Proposal is for a residential use<br>below 0.15ha and is not within<br>250m of a Service Village,<br>Service Centre, Main Town or<br>adjacent to a Cluster Local<br>Village. Proposals for residential<br>development are not supported<br>by the Deposit Plan in this<br>location. | Red 5                                |
| 290                                                             | Adjacent to Glen View<br>/ Cyfagos at Glen View |                     | Pasture / Porfa                   | Housing / Tai  | Amber 2                                                                                                     | 0.53                              | Passed all<br>Phases | Not well related to built form of settlement                                                                                                                                                                                                                                        | Amber 4                              |