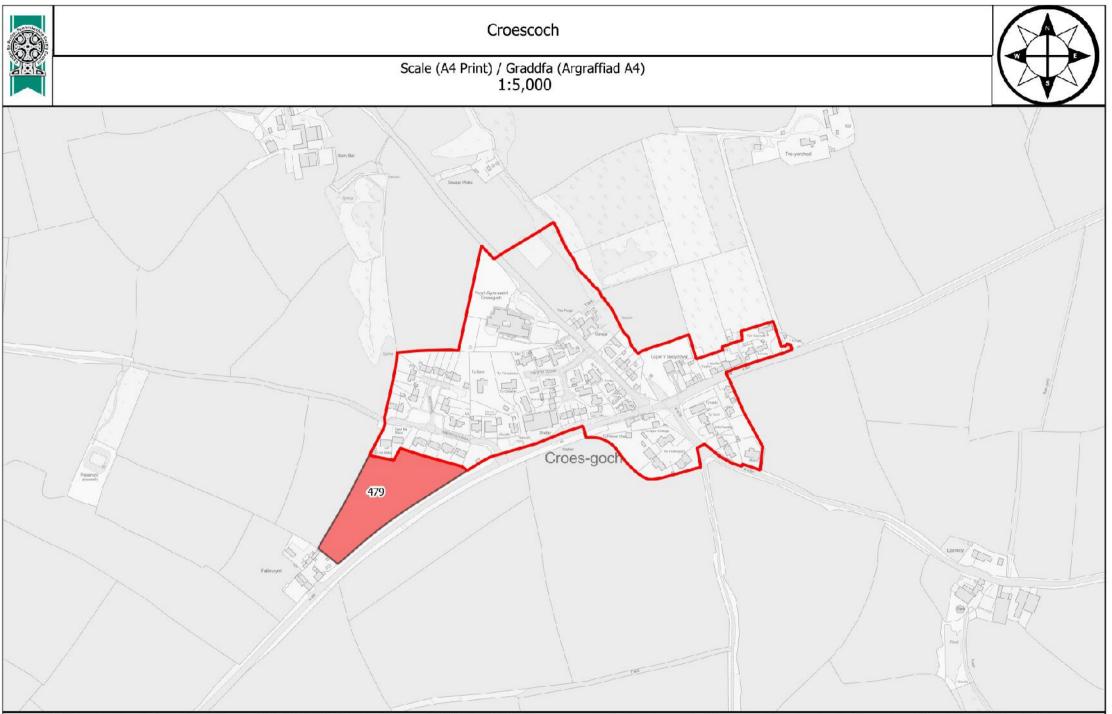

The Deposit 2 LDP 2 Settlement boundaries have been included on the maps for information only. Red boundaries indicate Service Villages, Service Centres and Towns. Blue boundaries indicate Local Villages and Cluster Local Villages. Please see the Deposit Plan 2 webpage for further information.

### Candidate Site Register Key

LDP2 Deposit V2 Settlement Boundary

- 🔜 Main Town
- Service Centre
- Service Village
- Cluster Local Village
- Local Village
- Neighbouring Planning Authority

| Candidate<br>Site<br>Number / |                                          |          |                       |                     | Preferred<br>Strategy<br>Compatibility<br>Category /<br>Categori | Site Area | Deposit V2<br>Candidate |                                                                                                                                                | Deposit |
|-------------------------------|------------------------------------------|----------|-----------------------|---------------------|------------------------------------------------------------------|-----------|-------------------------|------------------------------------------------------------------------------------------------------------------------------------------------|---------|
| Nifer                         |                                          | Nearest  |                       |                     | U U                                                              |           | Site                    |                                                                                                                                                | V2      |
| -                             |                                          |          | Current Use / Defnydd | Proposed Use /      | ,                                                                | (         | Assessment              |                                                                                                                                                | Outcome |
| Ymgeisol                      | Safle                                    |          | -                     | Defnydd Arfaethedig | •                                                                | -         | Phase                   | Deposit V2 Reason For Outcome                                                                                                                  |         |
|                               | North of Pen y Rhyd /                    | Abarovah | Former Orchard / Hen  |                     | A mb an 4                                                        | 0.40      | Dhoos 4                 | SFCA Category Red is too high to be mitigated for residential                                                                                  | Ded 4   |
| 088                           | I'r Gogledd Pen y Rhyd                   | Abercych | Berllan               | Housing / Tai       | Amber 1                                                          | 0.13      | Phase 1                 | use.                                                                                                                                           | Red 1   |
|                               |                                          |          |                       |                     |                                                                  |           |                         | Proposal is adjacent to a Local<br>Village boundary (and larger than<br>0.15Ha). Significant development<br>is not being sought in settlements |         |
|                               | North West of St.<br>John's Church / I'r |          |                       |                     |                                                                  |           |                         | in this position in the Settlement<br>Hierarchy, and the site was not                                                                          |         |
|                               | gogledd-orllewin o St.                   |          | Agriculture /         |                     |                                                                  |           |                         | suitable for inclusion within the                                                                                                              |         |
| 314                           | 00                                       | Abercych | Amaethyddiaeth        | Housing / Tai       | Green 1                                                          | 0.55      | Phase 2                 | settlement boundary                                                                                                                            | Red 2   |