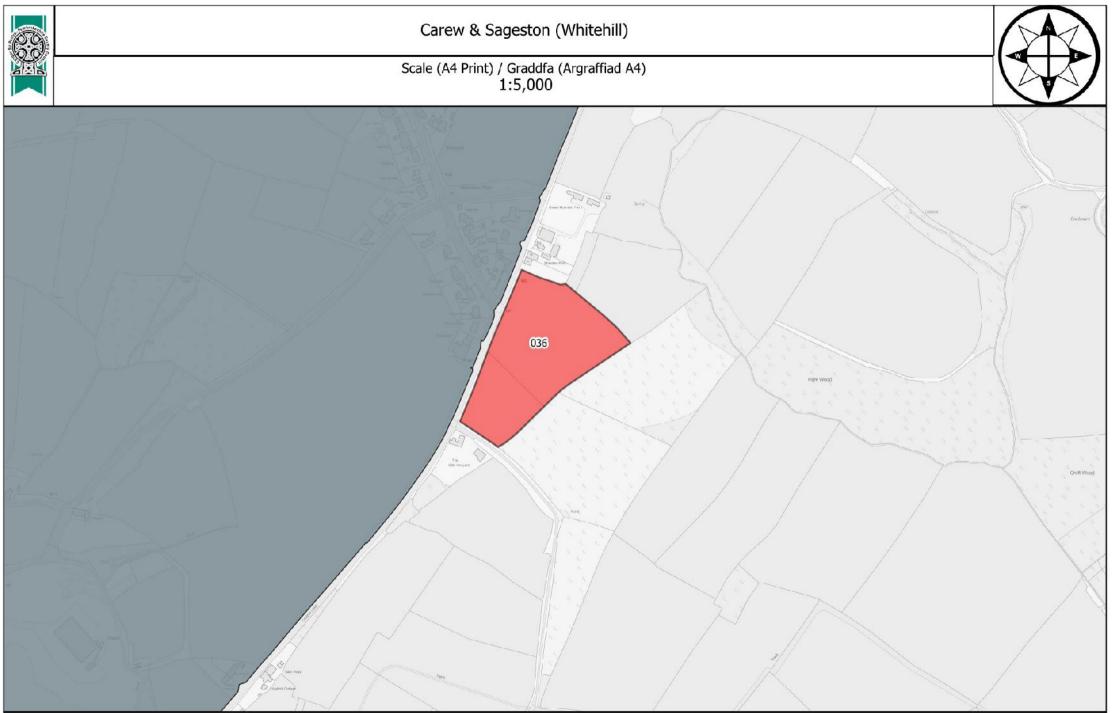

| Candidate<br>Site<br>Number /<br>Nifer<br>Safleoedd<br>Ymgeisol | Name of Site/ Enw                                                                          |                                             | Current Use / Defnydd<br>Presenol                                  | Proposed Use /<br>Defnydd Arfaethedig                                                                                                       | Preferred<br>Strategy<br>Compatibility<br>Category /<br>Categori<br>Cydweddiadau<br>Strategaeth<br>Ddewisol | Site Area<br>(Ha) /<br>Arwynebedd | Deposit V2<br>Candidate<br>Site<br>Assessment<br>Phase | Deposit V2 Reason For Outcome                                                                                                                                                                                                                        | Deposit<br>V2<br>Outcome<br>Category |
|-----------------------------------------------------------------|--------------------------------------------------------------------------------------------|---------------------------------------------|--------------------------------------------------------------------|---------------------------------------------------------------------------------------------------------------------------------------------|-------------------------------------------------------------------------------------------------------------|-----------------------------------|--------------------------------------------------------|------------------------------------------------------------------------------------------------------------------------------------------------------------------------------------------------------------------------------------------------------|--------------------------------------|
| 036                                                             | Land at Carew<br>Mountain Farm,<br>Whitehill / Tir yn<br>Carew Mountain Farm,<br>Whitehill |                                             | Grazing / Tir Pori                                                 | Housing / Tai                                                                                                                               | Red 3                                                                                                       | 2.58                              | Phase 2                                                | This is not within 250m of a<br>Service Village, Service Centre<br>or Main Town or adjacent to a<br>Cluster Local Village and hence<br>proposals for larger residential<br>development are not supported<br>by the Deposit Plan in this<br>location. | Red 3                                |
| 286                                                             | Former Carew Airfield<br>/ Gwag maes awyr<br>Caeriw                                        | Carew & Sageston<br>/ Caeriw ac             | Agriculture and<br>Employment /<br>Amaethyddiaeth ac<br>Cyflogaeth | Employment - B2 and<br>Sui Generis to allow<br>for waste recycling /<br>Cyflogaeth – B2 a Sui<br>Generis, i ganiatau<br>ailgylchu gwastraff | Grey                                                                                                        | 11.85                             | Phase 4                                                | Ecology. Also potential impact on<br>Aquifer due to lack of mains<br>drainage                                                                                                                                                                        | Pink 1                               |
| 502                                                             | Former NP Caravan<br>Site / Hen Safle<br>Carafan PC                                        | Carew & Sageston<br>/ Caeriw ac<br>Sageston | Disused Airfield / Maes<br>Awyr wedi'i Ddileu                      | Housing / Tai                                                                                                                               | Green 1                                                                                                     | 3.36                              | Passed all<br>phases                                   | Housing Commitment                                                                                                                                                                                                                                   | Green 5                              |