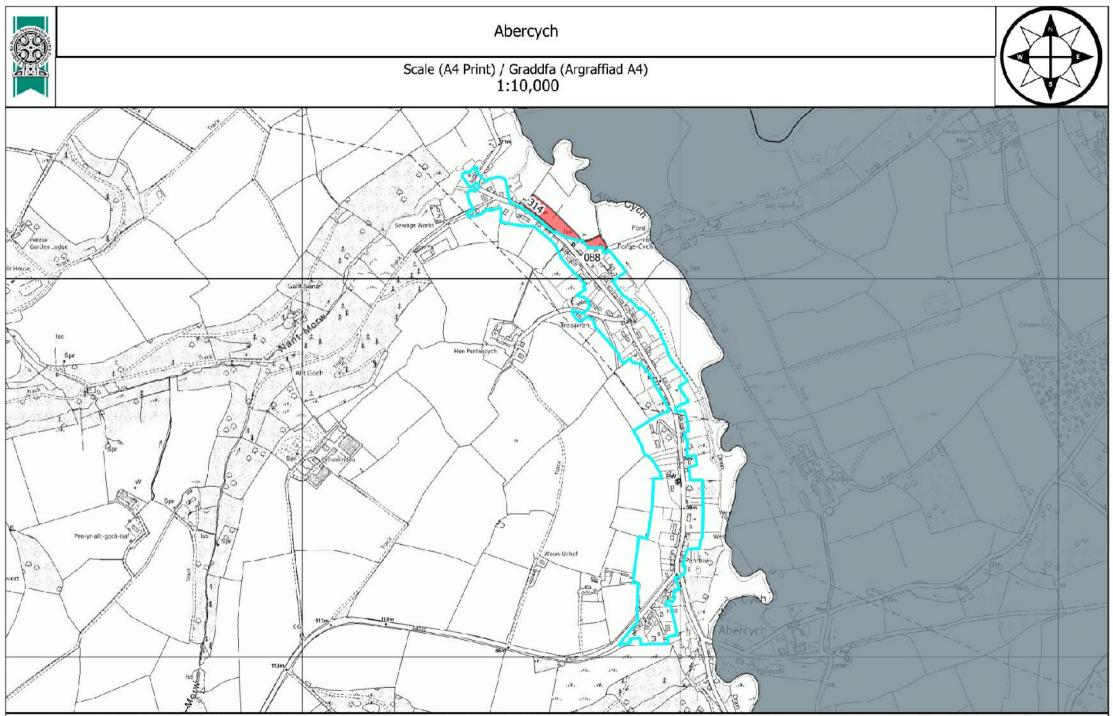

### Candidate Site Register Key

LDP2 Deposit V2 Settlement Boundary

- 🔜 Main Town
- Service Centre
- Service Village
- Cluster Local Village
- Local Village
- Neighbouring Planning Authority

| Candidate<br>Site<br>Number / |                                          |          |                       |                     | Preferred<br>Strategy<br>Compatibility<br>Category /<br>Categori | Site Area | Deposit V2<br>Candidate |                                                                                                                                                | Deposit |
|-------------------------------|------------------------------------------|----------|-----------------------|---------------------|------------------------------------------------------------------|-----------|-------------------------|------------------------------------------------------------------------------------------------------------------------------------------------|---------|
| Nifer                         |                                          | Nearest  |                       |                     | U U                                                              |           | Site                    |                                                                                                                                                | V2      |
| -                             |                                          |          | Current Use / Defnydd | Proposed Use /      | ,                                                                | (         | Assessment              |                                                                                                                                                | Outcome |
| Ymgeisol                      | Safle                                    |          | -                     | Defnydd Arfaethedig | •                                                                | -         | Phase                   | Deposit V2 Reason For Outcome                                                                                                                  |         |
|                               | North of Pen y Rhyd /                    | Abarovah | Former Orchard / Hen  |                     | A mb an 4                                                        | 0.40      | Dhoos 4                 | SFCA Category Red is too high to be mitigated for residential                                                                                  | Ded 4   |
| 088                           | I'r Gogledd Pen y Rhyd                   | Abercych | Berllan               | Housing / Tai       | Amber 1                                                          | 0.13      | Phase 1                 | use.                                                                                                                                           | Red 1   |
|                               |                                          |          |                       |                     |                                                                  |           |                         | Proposal is adjacent to a Local<br>Village boundary (and larger than<br>0.15Ha). Significant development<br>is not being sought in settlements |         |
|                               | North West of St.<br>John's Church / I'r |          |                       |                     |                                                                  |           |                         | in this position in the Settlement<br>Hierarchy, and the site was not                                                                          |         |
|                               | gogledd-orllewin o St.                   |          | Agriculture /         |                     |                                                                  |           |                         | suitable for inclusion within the                                                                                                              |         |
| 314                           | 00                                       | Abercych | Amaethyddiaeth        | Housing / Tai       | Green 1                                                          | 0.55      | Phase 2                 | settlement boundary                                                                                                                            | Red 2   |