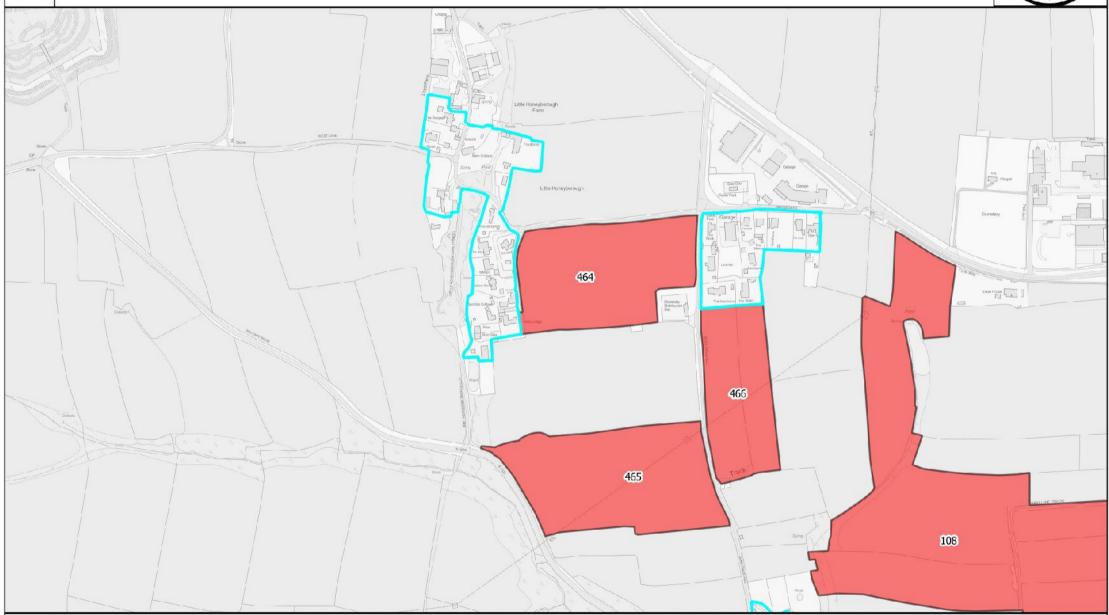

|     | Name of Site/ Enw<br>Safle                    |             | Current Use / Defnydd<br>Presenol | Proposed Use /             | Preferred<br>Strategy<br>Compatibility<br>Category /<br>Categori<br>Cydweddiadau<br>Strategaeth<br>Ddewisol | Site Area<br>(Ha) / | Deposit V2<br>Candidate<br>Site<br>Assessment<br>Phase | Deposit V2 Reason For Outcome                                                                                       | Deposit<br>V2<br>Outcome<br>Category |
|-----|-----------------------------------------------|-------------|-----------------------------------|----------------------------|-------------------------------------------------------------------------------------------------------------|---------------------|--------------------------------------------------------|---------------------------------------------------------------------------------------------------------------------|--------------------------------------|
|     | North of Sunnyside / I'r<br>Gogledd Sunnyside | Jeffreyston | Agriculture /<br>Amaethyddiaeth   | Housing / Tai              | Green 2                                                                                                     | 0.42                | Passed all phases                                      | Alternative site provides level of growth appropriate for settlement but partially retained in settlement boundary. | Amber 4                              |
|     | North of Sunnyside / I'r<br>Gogledd Sunnyside | Jeffreyston | Agriculture /<br>Amaethyddiaeth   | Housing / Tai              | Green 2                                                                                                     | 0.27                | Passed all phases                                      | Alternative site provides level of growth appropriate for settlement but partially retained in settlement boundary. | Green 3                              |
| 524 | Land fronting B4586                           |             | Agricultural                      | Housing & Community<br>Use | Green 1                                                                                                     | 0.64                | Passed all phases                                      | Part allocated. Remainder excluded as level of growth not required.                                                 | Amber 4                              |
| 524 | Land fronting B4586                           | Jeffreyston | Agricultural                      | Housing & Community Use    | Green 1                                                                                                     | 0.32                | Passed all phases                                      | Part allocated. Remainder excluded as level of growth not required.                                                 | Green 4                              |