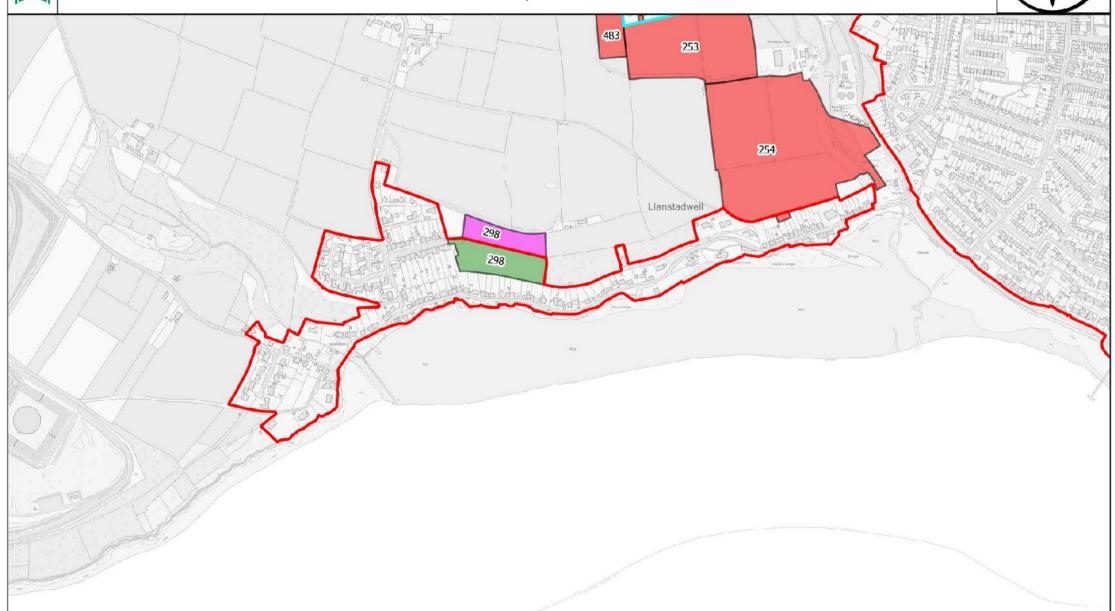

## Lamphey

© Crown copyright and database rights 2024 Ordnance Survey 100023344 EUL. You are permitted to use this data solely to enable you to respond to, or interact with, the organisation that provided you with the data. You are not permitted to copy, sub-licence, distribute or sell any of this data to third parties in any form. © Hawlfraint y Goron a hawliau cronfa ddata 2024 Arolwg Ordnans 100023344 EUL. Rhoddir trwydded ddirymiadwy, anghyfyngedig a heb freindal i chi i weld y data trwyddedig at ddibenion anfasnachol am y cyfnod y mae ar gael gan Cyngor Sir Penfro Ni chewch gopïo, is-drwyddedu, dosbarthu na gwerthu unrhyw ran o'r data hwn i drydydd partïon mewn unrhyw ffurf.

|     | Name of Site/ Enw<br>Safle                                                                    | Nearest<br>Settlement /<br>Aneddiad Agosad | Current Use / Defnydd<br>Presenol             | Proposed Use /<br>Defnydd Arfaethedig                                                    | Preferred<br>Strategy<br>Compatibility<br>Category /<br>Categori<br>Cydweddiadau<br>Strategaeth<br>Ddewisol | Site Area<br>(Ha) /<br>Arwynebedd | Deposit V2<br>Candidate<br>Site<br>Assessment<br>Phase | Deposit V2 Reason For Outcome                                                                                                                                                                             | Deposit<br>V2<br>Outcome<br>Category |
|-----|-----------------------------------------------------------------------------------------------|--------------------------------------------|-----------------------------------------------|------------------------------------------------------------------------------------------|-------------------------------------------------------------------------------------------------------------|-----------------------------------|--------------------------------------------------------|-----------------------------------------------------------------------------------------------------------------------------------------------------------------------------------------------------------|--------------------------------------|
| 015 | Land at Lower Farm /<br>Tir yn Lower Farm                                                     | Lamphey /<br>Llandyfai                     | Former farm yard / Yr iard<br>fferm flaenorol | Housing / Tai                                                                            | Amber 1                                                                                                     | 0.12                              | Phase 4                                                | Proposal is for a residential use<br>below 0.15ha (too small for an<br>allocation). Settlement boundary<br>review determined that the site<br>was not well related to the built<br>form of the settlement | Red 4                                |
| 132 | Adjacent to Lamphey<br>School / Cyfagos at<br>Ysgol Llandyfai                                 | Lamphey /<br>Llandyfai                     | Grazing / Tir Pori                            | Mixed Use - Housing<br>and school parking /<br>Defnydd Cymysg - Tai<br>a pharcio'r ysgol | Grey/Green 1                                                                                                | 1.52                              | Passed all phases                                      | Part allocated. Level of growth offered by whole site not required, now that CS.200 has been allocated and is being progressed under adopted LDP.                                                         | Amber 4                              |
| 132 | Adjacent to Lamphey<br>School / Cyfagos at<br>Ysgol Llandyfai                                 | Lamphey /<br>Llandyfai                     | Grazing / Tir Pori                            | Mixed Use - Housing<br>and school parking /<br>Defnydd Cymysg - Tai<br>a pharcio'r ysgol | Grey/Green 1                                                                                                | 1.75                              | Passed all phases                                      | Part allocated. Level of growth offered by whole site not required, now that CS.200 has been allocated and is being progressed under adopted LDP.                                                         | Green 4                              |
| 197 | Adjacent to West Hill,<br>Lower Lamphey Road<br>/ Cyfagos at West Hill,<br>Lower Lamphey Road | Lamphey /<br>Llandyfai                     | Agriculture /<br>Amaethyddiaeth               | Housing / Tai                                                                            | Green 1                                                                                                     | 1.4                               | Phase 4                                                | Not well related to built form of settlement.                                                                                                                                                             | Red 4                                |
| 200 | South of Cleggars<br>Park / I'r Dde o<br>Cleggars Park                                        | Lamphey /<br>Llandyfai                     | Agriculture /<br>Amaethyddiaeth               | Housing / Tai                                                                            | Green 2                                                                                                     | 2.43                              | Passed all phases                                      | Allocated                                                                                                                                                                                                 | Green 4                              |