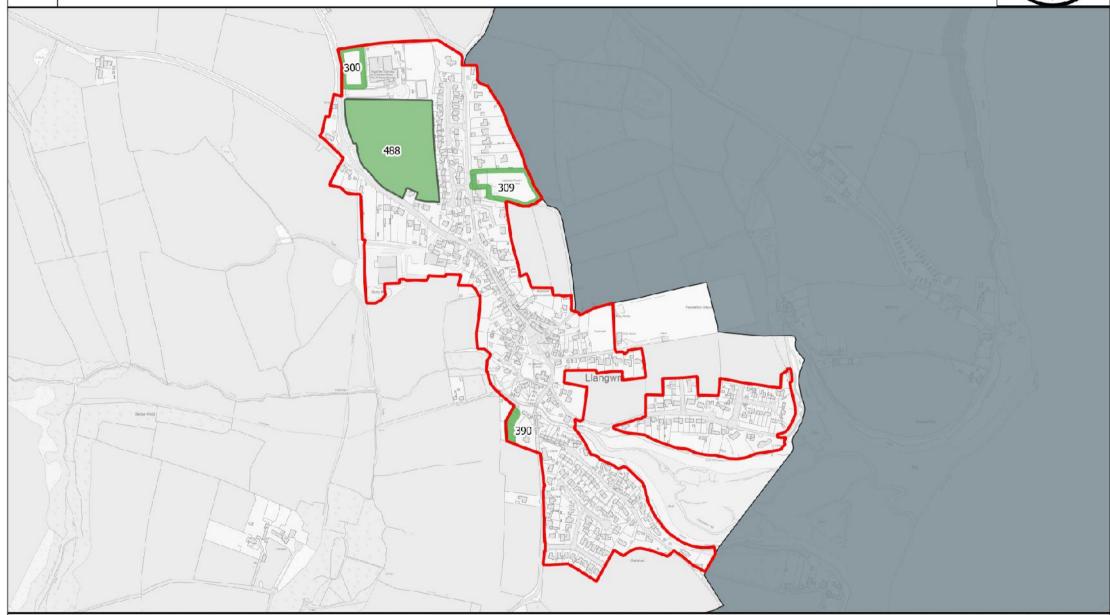

# Jeffreyston

© Crown copyright and database rights 2024 Ordnance Survey 100023344 EUL. You are permitted to use this data solely to enable you to respond to, or interact with, the organisation that provided you with the data. You are not permitted to copy, sub-licence, distribute or sell any of this data to third parties in any form. © Hawlfraint y Goron a hawliau cronfa ddata 2024 Arolwg Ordnans 100023344 EUL. Rhoddir trwydded ddirymiadwy, anghyfyngedig a heb freindal i chi i weld y data trwyddedig at ddibenion anfasnachol am y cyfnod y mae ar gael gan Cyngor Sir Penfro Ni chewch gopïo, is-drwyddedu, dosbarthu na gwerthu unrhyw ran o'r data hwn i drydydd partïon mewn unrhyw ffurf.

|     | Name of Site/ Enw<br>Safle                    |             | Current Use / Defnydd<br>Presenol | Proposed Use /             | Preferred<br>Strategy<br>Compatibility<br>Category /<br>Categori<br>Cydweddiadau<br>Strategaeth<br>Ddewisol | Site Area<br>(Ha) / | Deposit V2<br>Candidate<br>Site<br>Assessment<br>Phase | Deposit V2 Reason For Outcome                                                                                       | Deposit<br>V2<br>Outcome<br>Category |
|-----|-----------------------------------------------|-------------|-----------------------------------|----------------------------|-------------------------------------------------------------------------------------------------------------|---------------------|--------------------------------------------------------|---------------------------------------------------------------------------------------------------------------------|--------------------------------------|
|     | North of Sunnyside / I'r<br>Gogledd Sunnyside | Jeffreyston | Agriculture /<br>Amaethyddiaeth   | Housing / Tai              | Green 2                                                                                                     | 0.42                | Passed all phases                                      | Alternative site provides level of growth appropriate for settlement but partially retained in settlement boundary. | Amber 4                              |
|     | North of Sunnyside / I'r<br>Gogledd Sunnyside | Jeffreyston | Agriculture /<br>Amaethyddiaeth   | Housing / Tai              | Green 2                                                                                                     | 0.27                | Passed all phases                                      | Alternative site provides level of growth appropriate for settlement but partially retained in settlement boundary. | Green 3                              |
| 524 | Land fronting B4586                           |             | Agricultural                      | Housing & Community<br>Use | Green 1                                                                                                     | 0.64                | Passed all phases                                      | Part allocated. Remainder excluded as level of growth not required.                                                 | Amber 4                              |
| 524 | Land fronting B4586                           | Jeffreyston | Agricultural                      | Housing & Community Use    | Green 1                                                                                                     | 0.32                | Passed all phases                                      | Part allocated. Remainder excluded as level of growth not required.                                                 | Green 4                              |