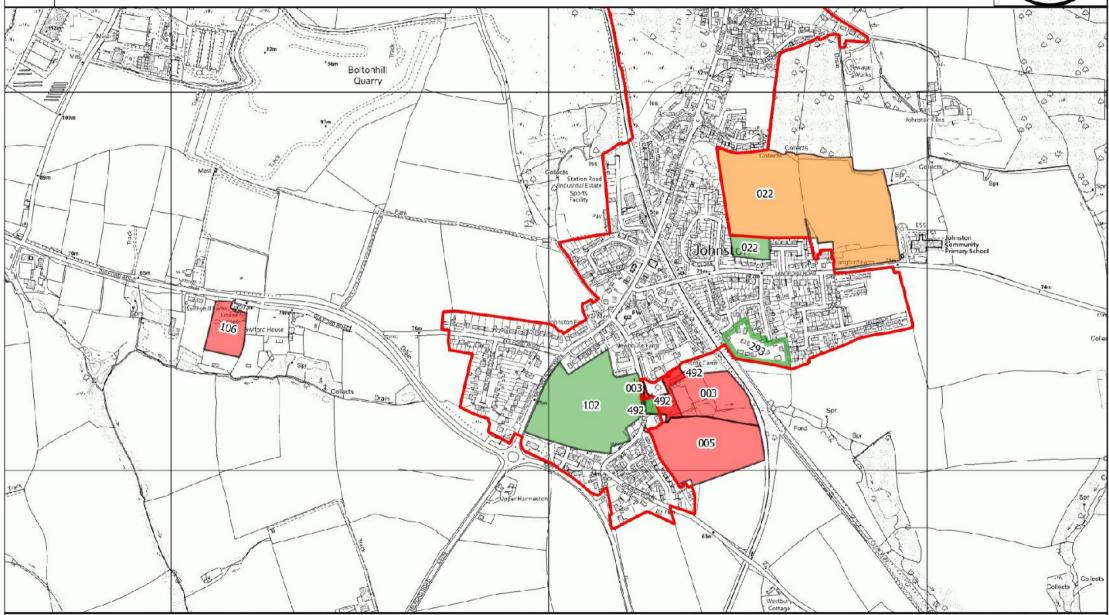

# Johnston

© Crown copyright and database rights 2024 Ordnance Survey 100023344 EUL. You are permitted to use this data solely to enable you to respond to, or interact with, the organisation that provided you with the data. You are not permitted to copy, sub-licence, distribute or sell any of this data to third parties in any form. © Hawlfraint y Goron a hawliau cronfa ddata 2024 Arolwg Ordnans 100023344 EUL. Rhoddir trwydded ddirymiadwy, anghyfyngedig a heb freindal i chi i weld y data trwyddedig at ddibenion anfasnachol am y cyfnod y mae ar gael gan Cyngor Sir Penfro Ni chewch gopïo, is-drwyddedu, dosbarthu na gwerthu unrhyw ran o'r data hwn i drydydd partïon mewn unrhyw ffurf.

## Johnston (North)

© Crown copyright and database rights 2024 Ordnance Survey 100023344 EUL. You are permitted to use this data solely to enable you to respond to, or interact with, the organisation that provided you with the data. You are not permitted to copy, sub-licence, distribute or sell any of this data to third parties in any form. © Hawlfraint y Goron a hawliau cronfa ddata 2024 Arolwg Ordnans 100023344 EUL. Rhoddir trwydded ddirymiadwy, anghyfyngedig a heb freindal i chi i weld y data trwyddedig at ddibenion anfasnachol am y cyfnod y mae ar gael gan Cyngor Sir Penfro Ni chewch gopïo, is-drwyddedu, dosbarthu na gwerthu unrhyw ran o'r data hwn i drydydd partïon mewn unrhyw ffurf.

|           |                         |                 |                                         |                                         | Preferred     |            |              |                                    |           |
|-----------|-------------------------|-----------------|-----------------------------------------|-----------------------------------------|---------------|------------|--------------|------------------------------------|-----------|
|           |                         |                 |                                         |                                         | Strategy      |            |              |                                    |           |
| Candidate |                         |                 |                                         |                                         | Compatibility |            |              |                                    |           |
| Site      |                         |                 |                                         |                                         | Category /    |            | Deposit V2   |                                    |           |
| Number /  |                         |                 |                                         |                                         | Categori      | Site Area  | Candidate    |                                    | Deposit   |
| Nifer     |                         | Nearest         |                                         |                                         | Cydweddiadau  | (Ha) /     | Site         |                                    | V2        |
| Safleoedd | Name of Site/ Enw       | Settlement /    | Current Use / Defnydd                   | Proposed Use /                          | Strategaeth   | Arwynebedd | Assessment   |                                    | Outcome   |
| Ymgeisol  | Safle                   | Aneddiad Agosad | Presenol                                | Defnydd Arfaethedig                     | Ddewisol      | Safle (Ha) | Phase        | Deposit V2 Reason For Outcome      | Category  |
|           |                         |                 |                                         |                                         |               |            | Part passed  | Highway. Also ALC Grade 2.         |           |
|           | Land at Johnston Hall / |                 | Agriculture /                           |                                         |               |            | all phases,  | Small part of site included within |           |
| 003       | Tir yn Johnston Hall    | Johnston        | Amaethyddiaeth                          | Housing / Tai                           | Green 1       | 0.14       | part phase 3 | settlement boundary.               | Green 4   |
|           | ĺ                       |                 | ,                                       |                                         |               |            | Part passed  | Highway. Also ALC Grade 2.         |           |
|           | Land at Johnston Hall / |                 | Agriculture /                           |                                         |               |            | all phases,  | Small part of site included within |           |
| 003       | Tir yn Johnston Hall    | Johnston        | Amaethyddiaeth                          | Housing / Tai                           | Green 1       |            | part phase 3 | settlement boundary.               | Red 4     |
|           | ,                       |                 | , , , , , , , , , , , , , , , , , , , , | J                                       |               |            | Part passed  | Highway. Also ALC Grade 2.         |           |
|           | Land at Johnston Hall / |                 | Agriculture /                           |                                         |               |            | all phases,  | Small part of site included within |           |
| 003       | Tir yn Johnston Hall    | Johnston        | Amaethyddiaeth                          | Housing / Tai                           | Green 1       | 2.85       | part phase 3 | settlement boundary.               | Red 4     |
|           | East of Woodlands       |                 |                                         | ,,,,,,,,,,,,,,,,,,,,,,,,,,,,,,,,,,,,,,, |               |            | p p          |                                    |           |
|           | View / I'r Ddwyrain o   |                 | Agriculture /                           |                                         |               |            |              | Highway. Also Yellow category      |           |
|           | Woodlands View          | Johnston        | Amaethyddiaeth                          | Housing / Tai                           | Green 1       | 4          | Phase 3      | for flood risk and ALC Grade 2     | Red 4     |
|           | North of Langford       |                 | , maciny adiasm                         | riodonig, rai                           | 0.00          |            |              |                                    | . 100     |
|           | Road / I'r Gogledd      |                 |                                         |                                         |               |            |              |                                    |           |
|           | Langford Road           |                 | Agriculture /                           |                                         |               |            | Passed all   | Part allocated. Remainder of site  |           |
| 022       | Langford Road           | Johnston        | Amaethyddiaeth                          | Housing / Tai                           | Green 1       | 10.65      | phases       | not required                       | Amber 4   |
|           | North of Langford       | OUTILISION      | Amacinyddiaeth                          | riousing / rai                          | Olccii i      | 10.03      | priases      |                                    | ATTIOCI T |
|           | Road / I'r Gogledd      |                 |                                         |                                         |               |            |              |                                    |           |
|           | Langford Road           |                 | Agriculture /                           |                                         |               |            | Passed all   | Part allocated. Remainder of site  |           |
| 022       | Langford Road           | Johnston        | Amaethyddiaeth                          | Housing / Tai                           | Green 1       | 0.57       | phases       | not required                       | Green 4   |
| 022       | Langiora Road           | JOHNSTON        | Amaemyddiaem                            | Tiousing / Tai                          | Oleen i       | 0.57       | priases      |                                    | Oreen 4   |
|           | North of Johnston       |                 |                                         |                                         |               |            |              |                                    |           |
|           | Farm / I'r Gogledd      |                 | Agricultura /                           |                                         |               |            |              |                                    |           |
|           | _                       | lahmatan        | Agriculture /                           | Haveing / Tai                           | C==== 1       | 0.00       | Dhasa 0      | Liabore                            | Dod 4     |
| 023       | Johnston Farm           | Johnston        | Amaethyddiaeth                          | Housing / Tai                           | Green 1       | 2.02       | Phase 3      | Highway.                           | Red 4     |
|           |                         |                 |                                         | Missaul I I a . I I assain a            |               |            |              |                                    |           |
|           |                         |                 |                                         | Mixed Use - Housing,                    |               |            |              |                                    |           |
|           |                         |                 |                                         | Community building,                     |               |            |              |                                    |           |
|           |                         |                 |                                         | Retail/Commercial                       |               |            |              |                                    |           |
|           |                         |                 |                                         | Park, Offices /                         |               |            |              |                                    |           |
|           |                         |                 |                                         | Defnydd Cymysg -                        |               |            |              |                                    |           |
|           |                         |                 |                                         | Tai, adeiladu                           |               |            |              | Allocated for housing not mixed-   |           |
|           |                         |                 |                                         | cymunedol, parc                         |               |            | _            | use as suggested. No               |           |
|           | North of Hayston View   |                 |                                         | manwerthu /                             |               |            | Part passed  | requirement for retail or          |           |
|           | / I'r Gogledd Hayston   |                 |                                         | masnachol a                             |               |            | all phases,  | commercial development at this     |           |
| 102       | View                    | Johnston        | Grassland / Glaswelltir                 | swyddfeydd                              | Grey/Green 2  | 5.5        | part phase 5 | location.                          | Green 4   |

| Candidate<br>Site<br>Number /<br>Nifer<br>Safleoedd<br>Ymgeisol | Name of Site/ Enw<br>Safle                                       | Nearest<br>Settlement /<br>Aneddiad Agosad |                                                                                   | Proposed Use /<br>Defnydd Arfaethedig              | Preferred<br>Strategy<br>Compatibility<br>Category /<br>Categori<br>Cydweddiadau<br>Strategaeth<br>Ddewisol |      | Deposit V2<br>Candidate<br>Site<br>Assessment<br>Phase | Deposit V2 Reason For Outcome                                                                                                                                                                                                   | Deposit<br>V2<br>Outcome<br>Category |
|-----------------------------------------------------------------|------------------------------------------------------------------|--------------------------------------------|-----------------------------------------------------------------------------------|----------------------------------------------------|-------------------------------------------------------------------------------------------------------------|------|--------------------------------------------------------|---------------------------------------------------------------------------------------------------------------------------------------------------------------------------------------------------------------------------------|--------------------------------------|
| 106                                                             | Adjacent to Jubilee<br>Cottages / Cyfagos at<br>Jubilee Cottages | Johnston                                   | Agriculture /<br>Amaethyddiaeth                                                   | Housing / Tai                                      | Red 3                                                                                                       | 1.2  | Phase 2                                                | This is not within 250m of a Service Village, Service Centre or Main Town or adjacent to a Cluster Local Village and hence proposals for larger residential development are not supported by the Deposit Plan in this location. | Red 3                                |
| 293                                                             | Former Johnston<br>School / Hen Ysgol<br>Johnston                | Johnston                                   | Former school / Gwag<br>ysgol                                                     | Housing / Tai                                      | Green 2                                                                                                     | 1.28 | Passed all phases                                      | Retained in boundary, but not allocated as the site is due to be delivered prior to plan adoption.                                                                                                                              | Green 3                              |
| 492                                                             | Johnston Hall                                                    | Johnston                                   | Garden,Tennis court and<br>Outbuildings / Gardd, Llys<br>Tenis ac Adeiladau Allan | Residential and<br>Woodland / Preswyl a<br>Choetir | Green 1                                                                                                     | 0.14 | Part passed<br>all phases,<br>part phase 4             | Part included within settlement boundary following review.                                                                                                                                                                      | Green 4                              |
| 492                                                             | Johnston Hall                                                    | Johnston                                   | Garden,Tennis court and<br>Outbuildings / Gardd, Llys<br>Tenis ac Adeiladau Allan | Residential and<br>Woodland / Preswyl a<br>Choetir | Green 1                                                                                                     | 0.04 | Part passed<br>all phases,<br>part phase 4             | Part included within settlement boundary following review.                                                                                                                                                                      | Red 4                                |
| 492                                                             | Johnston Hall                                                    | Johnston                                   | Outbuildings / Gardd, Llys                                                        | Residential and<br>Woodland / Preswyl a<br>Choetir | Green 1                                                                                                     | 0.52 | Part passed all phases, part phase 4                   | Part included within settlement boundary following review.                                                                                                                                                                      | Red 4                                |