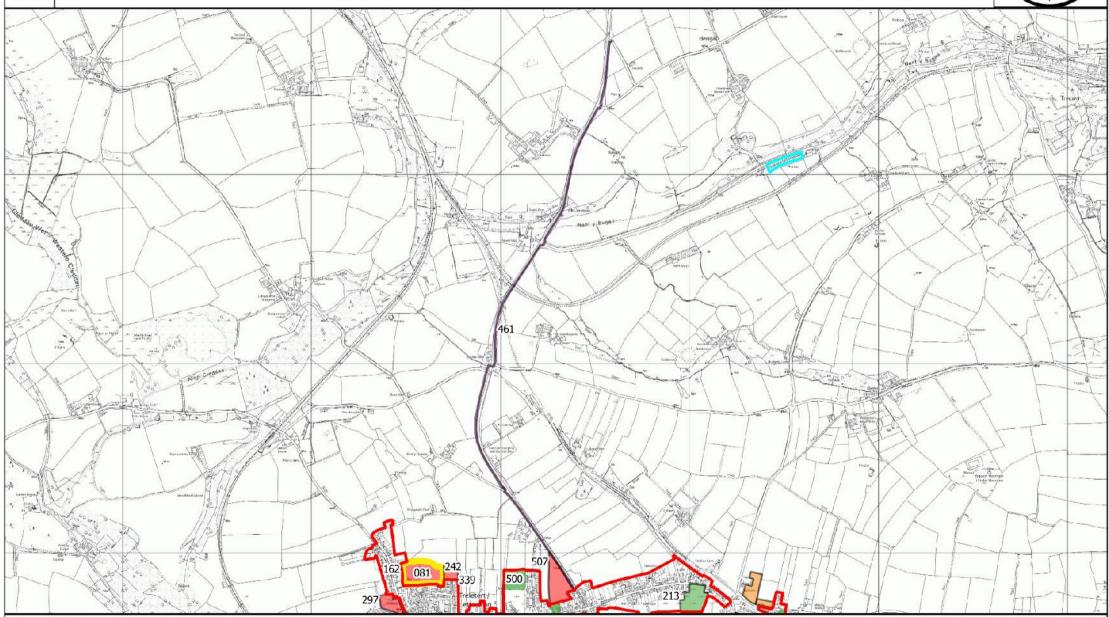

# Kilgetty

© Crown copyright and database rights 2024 Ordnance Survey 100023344 EUL. You are permitted to use this data solely to enable you to respond to, or interact with, the organisation that provided you with the data. You are not permitted to copy, sub-licence, distribute or sell any of this data to third parties in any form. © Hawlfraint y Goron a hawliau cronfa ddata 2024 Arolwg Ordnans 100023344 EUL. Rhoddir trwydded ddirymiadwy, anghyfyngedig a heb freindal i chi i weld y data trwyddedig at ddibenion anfasnachol am y cyfnod y mae ar gael gan Cyngor Sir Penfro Ni chewch gopïo, is-drwyddedu, dosbarthu na gwerthu unrhyw ran o'r data hwn i drydydd partïon mewn unrhyw ffurf.

|     | Name of Site/ Enw<br>Safle                                                                        |                    | Current Use / Defnydd<br>Presenol | Proposed Use /<br>Defnydd Arfaethedig                                            | Preferred<br>Strategy<br>Compatibility<br>Category /<br>Categori<br>Cydweddiadau<br>Strategaeth<br>Ddewisol | Site Area<br>(Ha) /<br>Arwynebedd<br>Safle (Ha) | Deposit V2<br>Candidate<br>Site<br>Assessment<br>Phase | Deposit V2 Reason For Outcome                                                                                                                                                                                                   | Deposit<br>V2<br>Outcome<br>Category |
|-----|---------------------------------------------------------------------------------------------------|--------------------|-----------------------------------|----------------------------------------------------------------------------------|-------------------------------------------------------------------------------------------------------------|-------------------------------------------------|--------------------------------------------------------|---------------------------------------------------------------------------------------------------------------------------------------------------------------------------------------------------------------------------------|--------------------------------------|
| 222 | Land at Kilvelgy Farm /<br>Tir yn Kilvelgy Farm                                                   | Kilgetty / Cilgeti | Agriculture /<br>Amaethyddiaeth   | Mixed Use - Housing<br>and Employment /<br>Defnydd Cymysg - Tai<br>a chyflogaeth | Grey/Green 1                                                                                                | 6.52                                            | Phase 3                                                | Highway. Also ALC Grade 3a and Ecology                                                                                                                                                                                          | Pink 1                               |
|     | South of Kilvelgy Park<br>Kilgetty - option 1 / I'r<br>Dde o Kilvelgy Park<br>Kilgetty - opsiwn 1 | Kilgetty / Cilgeti | Agriculture /<br>Amaethyddiaeth   | Housing / Tai                                                                    | Green 1                                                                                                     | 0.83                                            | Passed all phases                                      | Built site                                                                                                                                                                                                                      | Green 3                              |
|     | South of Kilvelgy Park<br>Kilgetty - option 2 / I'r<br>Dde o Kilvelgy Park<br>Kilgetty - opsiwn 2 | Kilgetty / Cilgeti | Agriculture /<br>Amaethyddiaeth   | Housing / Tai                                                                    | Green 2                                                                                                     | 0.83                                            | Part passed<br>all phases,<br>part phase 3             | Part allocated. Whole site not required for level of growth in settlement. Also issues with ecology, highways and landscape                                                                                                     | Green 3                              |
|     | South of Kilvelgy Park<br>Kilgetty - option 2 / l'r<br>Dde o Kilvelgy Park<br>Kilgetty - opsiwn 2 | Kilgetty / Cilgeti | Agriculture / Amaethyddiaeth      | Housing / Tai                                                                    | Green 2                                                                                                     | 0.84                                            | Part passed all phases, part phase 3                   | Part allocated. Whole site not required for level of growth in settlement. Also issues with ecology, highways and landscape                                                                                                     | Green 4                              |
|     | South of Kilvelgy Park<br>Kilgetty - option 2 / I'r<br>Dde o Kilvelgy Park                        | Kilgetty / Cilgeti | Agriculture /<br>Amaethyddiaeth   | Housing / Tai                                                                    | Green 2                                                                                                     | 1                                               | Part passed all phases, part phase 3                   | Part allocated. Whole site not required for level of growth in settlement. Also issues with ecology, highways and landscape                                                                                                     | Red 4                                |
|     | Opposite New Lot<br>Cottage / Cyferbyn â<br>New Lot Cottage                                       | Kilgetty / Cilgeti | Agriculture /<br>Amaethyddiaeth   | Housing / Tai                                                                    | Red 3                                                                                                       | 1 74                                            | Phase 2                                                | This is not within 250m of a Service Village, Service Centre or Main Town or adjacent to a Cluster Local Village and hence proposals for larger residential development are not supported by the Deposit Plan in this location. | Red 3                                |

| Candidate<br>Site<br>Number /<br>Nifer |                         | Nearest            |                       |                     | Preferred<br>Strategy<br>Compatibility<br>Category /<br>Categori<br>Cydweddiadau | Site Area  | Deposit V2<br>Candidate<br>Site |                                   | Deposit<br>V2 |
|----------------------------------------|-------------------------|--------------------|-----------------------|---------------------|----------------------------------------------------------------------------------|------------|---------------------------------|-----------------------------------|---------------|
| Safleoedd                              | Name of Site/ Enw       | Settlement /       | Current Use / Defnydd | Proposed Use /      | Strategaeth                                                                      | Arwynebedd | Assessment                      |                                   | Outcome       |
| Ymgeisol                               | Safle                   | Aneddiad Agosad    | Presenol              | Defnydd Arfaethedig | Ddewisol                                                                         | Safle (Ha) | Phase                           | Deposit V2 Reason For Outcome     | Category      |
|                                        |                         |                    |                       |                     |                                                                                  |            |                                 |                                   |               |
|                                        | North of Redcroft / I'r |                    | Agriculture /         |                     |                                                                                  |            |                                 | Not well related to built form of |               |
| 512                                    | Gogledd Redcroft        | Kilgetty / Cilgeti | Amaethyddiaeth        | Housing / Tai       | Amber 3                                                                          | 0.86       | Phase 4                         | settlement                        | Red 4         |