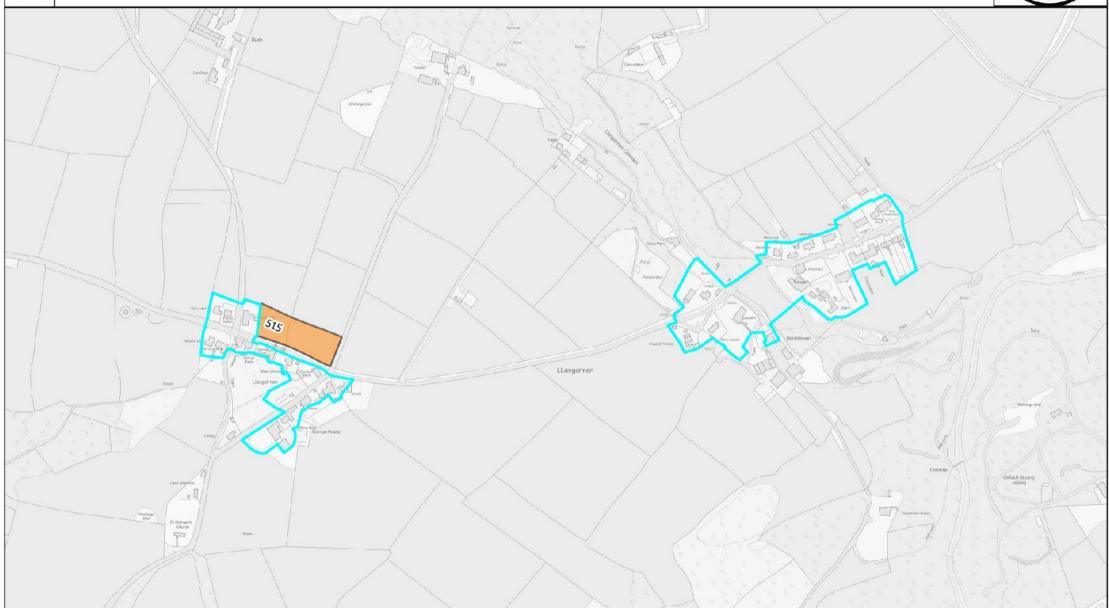

## Lampeter Velfrey

© Crown copyright and database rights 2024 Ordnance Survey 100023344 EUL. You are permitted to use this data solely to enable you to respond to, or interact with, the organisation that provided you with the data. You are not permitted to copy, sub-licence, distribute or sell any of this data to third parties in any form. © Hawlfraint y Goron a hawliau cronfa ddata 2024 Arolwg Ordnans 100023344 EUL. Rhoddir trwydded ddirymiadwy, anghyfyngedig a heb freindal i chi i weld y data trwyddedig at ddibenion anfasnachol am y cyfnod y mae ar gael gan Cyngor Sir Penfro Ni chewch gopïo, is-drwyddedu, dosbarthu na gwerthu unrhyw ran o'r data hwn i drydydd partïon mewn unrhyw ffurf.

|     | Name of Site/ Enw<br>Safle                        |                    | Current Use / Defnydd<br>Presenol                     | Proposed Use /<br>Defnydd Arfaethedig | Preferred<br>Strategy<br>Compatibility<br>Category /<br>Categori<br>Cydweddiadau<br>Strategaeth<br>Ddewisol | Arwynebedd | Deposit V2<br>Candidate<br>Site<br>Assessment<br>Phase | Deposit V2 Reason For Outcome                                                                                                                                                                                                                                  | Deposit<br>V2<br>Outcome<br>Category |
|-----|---------------------------------------------------|--------------------|-------------------------------------------------------|---------------------------------------|-------------------------------------------------------------------------------------------------------------|------------|--------------------------------------------------------|----------------------------------------------------------------------------------------------------------------------------------------------------------------------------------------------------------------------------------------------------------------|--------------------------------------|
| 042 | Adjacent to Hill House<br>/ Cyfagos at Hill House |                    | Storage and agriculture /<br>Storio ac amaethyddiaeth | Housing / Tai                         | Red 2                                                                                                       | 0.57       | Phase 2                                                | Proposal is adjacent to a Local Village boundary (and larger than 0.15Ha). Significant development is not being sought in settlements in this position in the Settlement Hierarchy, and the site was not suitable for inclusion within the settlement boundary |                                      |
|     | Between Y Belan &<br>Nolton Yard / Rhwng Y        | Lampeter Velfrey / | Pasture / Porfa                                       | Housing / Tai                         | Red 2                                                                                                       | 0.79       | Phase 2                                                | Proposal is adjacent to a Local Village boundary (and larger than 0.15Ha). Significant development is not being sought in settlements in this position in the Settlement Hierarchy, and the site was not suitable for inclusion within the settlement boundary |                                      |