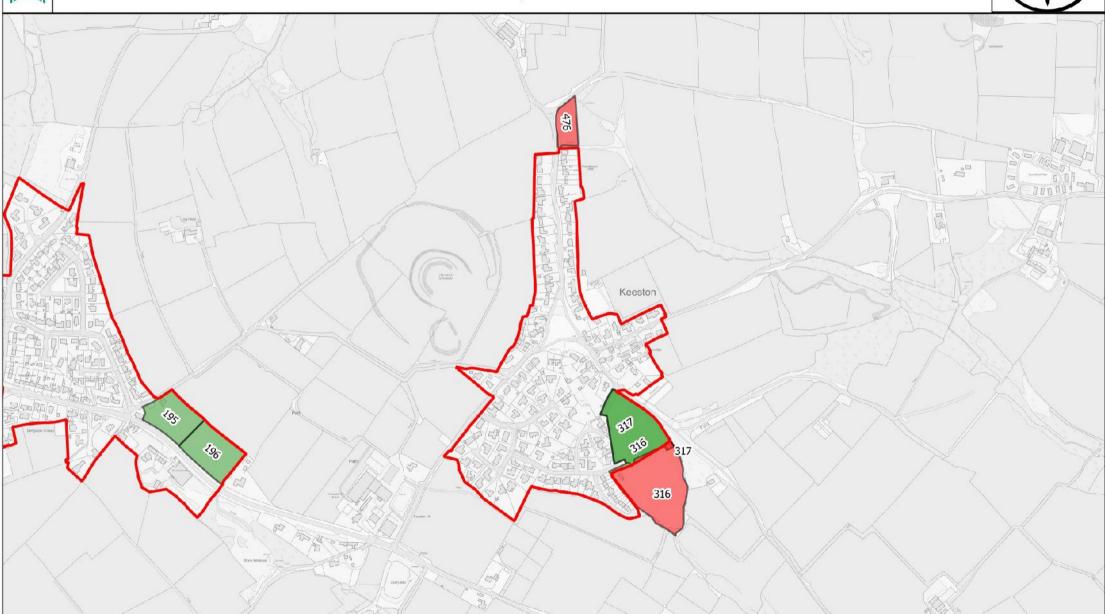

Scale (A4 Print) / Graddfa (Argraffiad A4) 1:7,500

Keeston

© Crown copyright and database rights 2024 Ordnance Survey 100023344 EUL. You are permitted to use this data solely to enable you to respond to, or interact with, the organisation that provided you with the data. You are not permitted to copy, sub-licence, distribute or sell any of this data to third parties in any form. © Hawlfraint y Goron a hawliau cronfa ddata 2024 Arolwg Ordnans 100023344 EUL. Rhoddir trwydded ddirymiadwy, anghyfyngedig a heb freindal i chi i weld y data trwyddedig at ddibenion anfasnachol am y cyfnod y mae ar gael gan Cyngor Sir Penfro Ni chewch gopïo, is-drwyddedu, dosbarthu na gwerthu unrhyw ran o'r data hwn i drydydd partïon mewn unrhyw ffurf.

|           |                         |                 |                             |                     | Preferred<br>Strategy |            |              |                                   |         |
|-----------|-------------------------|-----------------|-----------------------------|---------------------|-----------------------|------------|--------------|-----------------------------------|---------|
| Candidate |                         |                 |                             |                     | Compatibility         |            |              |                                   |         |
| Site      |                         |                 |                             |                     | Category /            |            | Deposit V2   |                                   |         |
| Number /  |                         |                 |                             |                     | Categori              | Site Area  | Candidate    |                                   | Deposit |
| Nifer     |                         | Nearest         |                             |                     | Cydweddiadau          | (Ha) /     | Site         |                                   | V2      |
|           | Name of Site/ Enw       | Settlement /    | Current Use / Defnydd       | Proposed Use /      | Strategaeth           | Arwynebedd | Assessment   |                                   | Outcome |
| Ymgeisol  | Safle                   | Aneddiad Agosad |                             | Defnydd Arfaethedig | Ddewisol              | Safle (Ha) | Phase        | Deposit V2 Reason For Outcome     |         |
| - J       |                         | Ĭ               |                             | ,                   |                       | ` /        |              | <u> </u>                          | Ů,      |
|           |                         |                 | Vacant site used for        |                     |                       |            |              |                                   |         |
|           | East of Brookfield      |                 | storage of building         |                     |                       |            |              | Yellow category for flooding.     |         |
|           | Close - combined site / |                 | equipment and materials /   |                     |                       |            |              | Also, level of growth offered by  |         |
|           | I'r Gorllewin o         |                 | Safle gwag a ddefnyddir ar  |                     |                       |            | Part passed  | CS.317 more appropriate for size  |         |
|           | Brookfield Close -      |                 | gyfer storio offer adeiladu |                     |                       |            | all phases,  | of settlement. Part of site       |         |
| 316       | safle cyfunedig         | Keeston         |                             | Housing / Tai       | Green 1               | 1.2        | part phase 4 | covering 317 allocated.           | Green 4 |
|           |                         |                 |                             |                     |                       |            |              | _                                 |         |
|           |                         |                 | Vacant site used for        |                     |                       |            |              |                                   |         |
|           | East of Brookfield      |                 | storage of building         |                     |                       |            |              | Yellow category for flooding.     |         |
|           | Close - combined site / |                 | equipment and materials /   |                     |                       |            |              | Also, level of growth offered by  |         |
|           | I'r Gorllewin o         |                 | Safle gwag a ddefnyddir ar  |                     |                       |            | Part passed  | CS.317 more appropriate for size  |         |
|           | Brookfield Close -      |                 | gyfer storio offer adeiladu |                     |                       |            | all phases,  | of settlement. Part of site       |         |
| 316       | safle cyfunedig         | Keeston         | and deunyddiau adeiladu     | Housing / Tai       | Green 1               | 1.56       | part phase 4 | covering 317 allocated.           | Red 4   |
|           |                         |                 |                             |                     |                       |            |              |                                   |         |
|           |                         |                 | Vacant site used for        |                     |                       |            |              |                                   |         |
|           | East of Brookfield      |                 | storage of building         |                     |                       |            |              |                                   |         |
|           | Close - northern parcel |                 | equipment and materials /   |                     |                       |            |              |                                   |         |
|           | / I'r Gorllewin o       |                 | Safle gwag a ddefnyddir ar  |                     |                       |            |              |                                   |         |
|           | Brookfield Close -      |                 | gyfer storio offer adeiladu |                     |                       |            | Passed all   |                                   |         |
| 317       | parsel gogleddol        | Keeston         | and deunyddiau adeiladu     | Housing / Tai       | Green 1               | 1.15       | phases       | Most of site allocated            | Green 4 |
|           |                         |                 |                             |                     |                       |            |              |                                   |         |
|           |                         |                 | Vacant site used for        |                     |                       |            |              |                                   |         |
|           | East of Brookfield      |                 | storage of building         |                     |                       |            |              |                                   |         |
|           | Close - northern parcel |                 | equipment and materials /   |                     |                       |            |              |                                   |         |
|           | / I'r Gorllewin o       |                 | Safle gwag a ddefnyddir ar  |                     |                       |            |              |                                   |         |
|           | Brookfield Close -      |                 | gyfer storio offer adeiladu |                     |                       |            | Passed all   |                                   |         |
| 317       | parsel gogleddol        | Keeston         | and deunyddiau adeiladu     | Housing / Tai       | Green 1               | 0.02       | phases       | Most of site allocated            | Red 4   |
|           |                         |                 |                             |                     |                       |            |              |                                   |         |
|           |                         |                 |                             |                     |                       |            |              | Not well related to built form of |         |
|           |                         |                 |                             |                     |                       |            |              | settlement. Also Dyfed            |         |
|           |                         |                 |                             |                     |                       |            |              | Archeological Trust raised        |         |
|           | North of Valley View /  |                 | Agriculture /               |                     |                       |            |              | concerns and further consultation |         |
| 476       | I'r Gogledd Valley View | Keeston         | Amaethyddiaeth              | Housing / Tai       | Green 1               | 0.35       | Phase 4      | with CADW would be required.      | Red 4   |