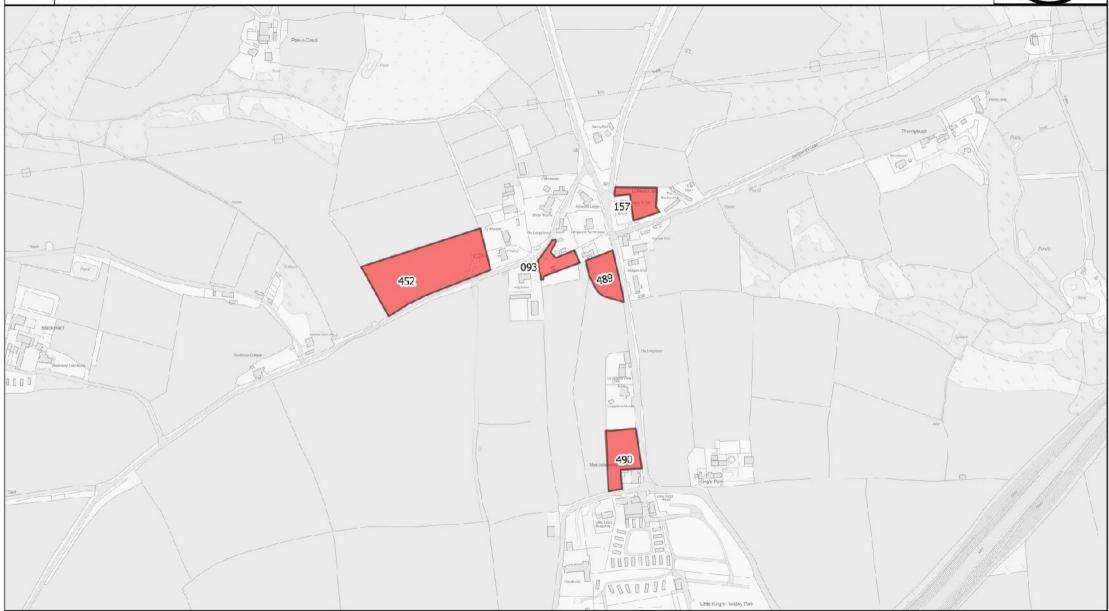

# Johnston

© Crown copyright and database rights 2024 Ordnance Survey 100023344 EUL. You are permitted to use this data solely to enable you to respond to, or interact with, the organisation that provided you with the data. You are not permitted to copy, sub-licence, distribute or sell any of this data to third parties in any form. © Hawlfraint y Goron a hawliau cronfa ddata 2024 Arolwg Ordnans 100023344 EUL. Rhoddir trwydded ddirymiadwy, anghyfyngedig a heb freindal i chi i weld y data trwyddedig at ddibenion anfasnachol am y cyfnod y mae ar gael gan Cyngor Sir Penfro Ni chewch gopïo, is-drwyddedu, dosbarthu na gwerthu unrhyw ran o'r data hwn i drydydd partïon mewn unrhyw ffurf.

## Johnston (North)

© Crown copyright and database rights 2024 Ordnance Survey 100023344 EUL. You are permitted to use this data solely to enable you to respond to, or interact with, the organisation that provided you with the data. You are not permitted to copy, sub-licence, distribute or sell any of this data to third parties in any form. © Hawlfraint y Goron a hawliau cronfa ddata 2024 Arolwg Ordnans 100023344 EUL. Rhoddir trwydded ddirymiadwy, anghyfyngedig a heb freindal i chi i weld y data trwyddedig at ddibenion anfasnachol am y cyfnod y mae ar gael gan Cyngor Sir Penfro Ni chewch gopïo, is-drwyddedu, dosbarthu na gwerthu unrhyw ran o'r data hwn i drydydd partïon mewn unrhyw ffurf.

|           |                         |                 |                                         |                                         | Preferred     |            |              |                                    |           |
|-----------|-------------------------|-----------------|-----------------------------------------|-----------------------------------------|---------------|------------|--------------|------------------------------------|-----------|
|           |                         |                 |                                         |                                         | Strategy      |            |              |                                    |           |
| Candidate |                         |                 |                                         |                                         | Compatibility |            |              |                                    |           |
| Site      |                         |                 |                                         |                                         | Category /    |            | Deposit V2   |                                    |           |
| Number /  |                         |                 |                                         |                                         | Categori      | Site Area  | Candidate    |                                    | Deposit   |
| Nifer     |                         | Nearest         |                                         |                                         | Cydweddiadau  | (Ha) /     | Site         |                                    | V2        |
| Safleoedd | Name of Site/ Enw       | Settlement /    | Current Use / Defnydd                   | Proposed Use /                          | Strategaeth   | Arwynebedd | Assessment   |                                    | Outcome   |
| Ymgeisol  | Safle                   | Aneddiad Agosad | Presenol                                | Defnydd Arfaethedig                     | Ddewisol      | Safle (Ha) | Phase        | Deposit V2 Reason For Outcome      | Category  |
|           |                         |                 |                                         |                                         |               |            | Part passed  | Highway. Also ALC Grade 2.         |           |
|           | Land at Johnston Hall / |                 | Agriculture /                           |                                         |               |            | all phases,  | Small part of site included within |           |
| 003       | Tir yn Johnston Hall    | Johnston        | Amaethyddiaeth                          | Housing / Tai                           | Green 1       | 0.14       | part phase 3 | settlement boundary.               | Green 4   |
|           | ĺ                       |                 | ,                                       |                                         |               |            | Part passed  | Highway. Also ALC Grade 2.         |           |
|           | Land at Johnston Hall / |                 | Agriculture /                           |                                         |               |            | all phases,  | Small part of site included within |           |
| 003       | Tir yn Johnston Hall    | Johnston        | Amaethyddiaeth                          | Housing / Tai                           | Green 1       |            | part phase 3 | settlement boundary.               | Red 4     |
|           | ,                       |                 | , , , , , , , , , , , , , , , , , , , , | J                                       |               |            | Part passed  | Highway. Also ALC Grade 2.         |           |
|           | Land at Johnston Hall / |                 | Agriculture /                           |                                         |               |            | all phases,  | Small part of site included within |           |
| 003       | Tir yn Johnston Hall    | Johnston        | Amaethyddiaeth                          | Housing / Tai                           | Green 1       | 2.85       | part phase 3 | settlement boundary.               | Red 4     |
|           | East of Woodlands       |                 |                                         | ,,,,,,,,,,,,,,,,,,,,,,,,,,,,,,,,,,,,,,, |               |            | p p          |                                    |           |
|           | View / I'r Ddwyrain o   |                 | Agriculture /                           |                                         |               |            |              | Highway. Also Yellow category      |           |
|           | Woodlands View          | Johnston        | Amaethyddiaeth                          | Housing / Tai                           | Green 1       | 4          | Phase 3      | for flood risk and ALC Grade 2     | Red 4     |
|           | North of Langford       |                 | , maciny adiasm                         | riodonig, rai                           | 0.00          |            |              |                                    | . 100     |
|           | Road / I'r Gogledd      |                 |                                         |                                         |               |            |              |                                    |           |
|           | Langford Road           |                 | Agriculture /                           |                                         |               |            | Passed all   | Part allocated. Remainder of site  |           |
| 022       | Langford Road           | Johnston        | Amaethyddiaeth                          | Housing / Tai                           | Green 1       | 10.65      | phases       | not required                       | Amber 4   |
|           | North of Langford       | OUTILISION      | Amacinyddiaeth                          | riousing / rai                          | Olccii i      | 10.03      | priases      |                                    | ATTIOCI T |
|           | Road / I'r Gogledd      |                 |                                         |                                         |               |            |              |                                    |           |
|           | Langford Road           |                 | Agriculture /                           |                                         |               |            | Passed all   | Part allocated. Remainder of site  |           |
| 022       | Langford Road           | Johnston        | Amaethyddiaeth                          | Housing / Tai                           | Green 1       | 0.57       | phases       | not required                       | Green 4   |
| 022       | Langiora Road           | JOHNSTON        | Amaemyddiaem                            | Tiousing / Tai                          | Oleen i       | 0.57       | priases      |                                    | Oreen 4   |
|           | North of Johnston       |                 |                                         |                                         |               |            |              |                                    |           |
|           | Farm / I'r Gogledd      |                 | Agricultura /                           |                                         |               |            |              |                                    |           |
|           | _                       | lahmatan        | Agriculture /                           | Haveing / Tai                           | C==== 1       | 0.00       | Dhasa 0      | Liabore                            | Dod 4     |
| 023       | Johnston Farm           | Johnston        | Amaethyddiaeth                          | Housing / Tai                           | Green 1       | 2.02       | Phase 3      | Highway.                           | Red 4     |
|           |                         |                 |                                         | Missaul I I a . I I assain a            |               |            |              |                                    |           |
|           |                         |                 |                                         | Mixed Use - Housing,                    |               |            |              |                                    |           |
|           |                         |                 |                                         | Community building,                     |               |            |              |                                    |           |
|           |                         |                 |                                         | Retail/Commercial                       |               |            |              |                                    |           |
|           |                         |                 |                                         | Park, Offices /                         |               |            |              |                                    |           |
|           |                         |                 |                                         | Defnydd Cymysg -                        |               |            |              |                                    |           |
|           |                         |                 |                                         | Tai, adeiladu                           |               |            |              | Allocated for housing not mixed-   |           |
|           |                         |                 |                                         | cymunedol, parc                         |               |            | _            | use as suggested. No               |           |
|           | North of Hayston View   |                 |                                         | manwerthu /                             |               |            | Part passed  | requirement for retail or          |           |
|           | / I'r Gogledd Hayston   |                 |                                         | masnachol a                             |               |            | all phases,  | commercial development at this     |           |
| 102       | View                    | Johnston        | Grassland / Glaswelltir                 | swyddfeydd                              | Grey/Green 2  | 5.5        | part phase 5 | location.                          | Green 4   |

| Candidate<br>Site<br>Number /<br>Nifer<br>Safleoedd<br>Ymgeisol | Name of Site/ Enw<br>Safle                                       | Nearest<br>Settlement /<br>Aneddiad Agosad |                                                                                   | Proposed Use /<br>Defnydd Arfaethedig              | Preferred<br>Strategy<br>Compatibility<br>Category /<br>Categori<br>Cydweddiadau<br>Strategaeth<br>Ddewisol |      | Deposit V2<br>Candidate<br>Site<br>Assessment<br>Phase | Deposit V2 Reason For Outcome                                                                                                                                                                                                   | Deposit<br>V2<br>Outcome<br>Category |
|-----------------------------------------------------------------|------------------------------------------------------------------|--------------------------------------------|-----------------------------------------------------------------------------------|----------------------------------------------------|-------------------------------------------------------------------------------------------------------------|------|--------------------------------------------------------|---------------------------------------------------------------------------------------------------------------------------------------------------------------------------------------------------------------------------------|--------------------------------------|
| 106                                                             | Adjacent to Jubilee<br>Cottages / Cyfagos at<br>Jubilee Cottages | Johnston                                   | Agriculture /<br>Amaethyddiaeth                                                   | Housing / Tai                                      | Red 3                                                                                                       | 1.2  | Phase 2                                                | This is not within 250m of a Service Village, Service Centre or Main Town or adjacent to a Cluster Local Village and hence proposals for larger residential development are not supported by the Deposit Plan in this location. | Red 3                                |
| 293                                                             | Former Johnston<br>School / Hen Ysgol<br>Johnston                | Johnston                                   | Former school / Gwag<br>ysgol                                                     | Housing / Tai                                      | Green 2                                                                                                     | 1.28 | Passed all phases                                      | Retained in boundary, but not allocated as the site is due to be delivered prior to plan adoption.                                                                                                                              | Green 3                              |
| 492                                                             | Johnston Hall                                                    | Johnston                                   | Garden,Tennis court and<br>Outbuildings / Gardd, Llys<br>Tenis ac Adeiladau Allan | Residential and<br>Woodland / Preswyl a<br>Choetir | Green 1                                                                                                     | 0.14 | Part passed<br>all phases,<br>part phase 4             | Part included within settlement boundary following review.                                                                                                                                                                      | Green 4                              |
| 492                                                             | Johnston Hall                                                    | Johnston                                   | Garden,Tennis court and<br>Outbuildings / Gardd, Llys<br>Tenis ac Adeiladau Allan | Residential and<br>Woodland / Preswyl a<br>Choetir | Green 1                                                                                                     | 0.04 | Part passed<br>all phases,<br>part phase 4             | Part included within settlement boundary following review.                                                                                                                                                                      | Red 4                                |
| 492                                                             | Johnston Hall                                                    | Johnston                                   | Outbuildings / Gardd, Llys                                                        | Residential and<br>Woodland / Preswyl a<br>Choetir | Green 1                                                                                                     | 0.52 | Part passed all phases, part phase 4                   | Part included within settlement boundary following review.                                                                                                                                                                      | Red 4                                |