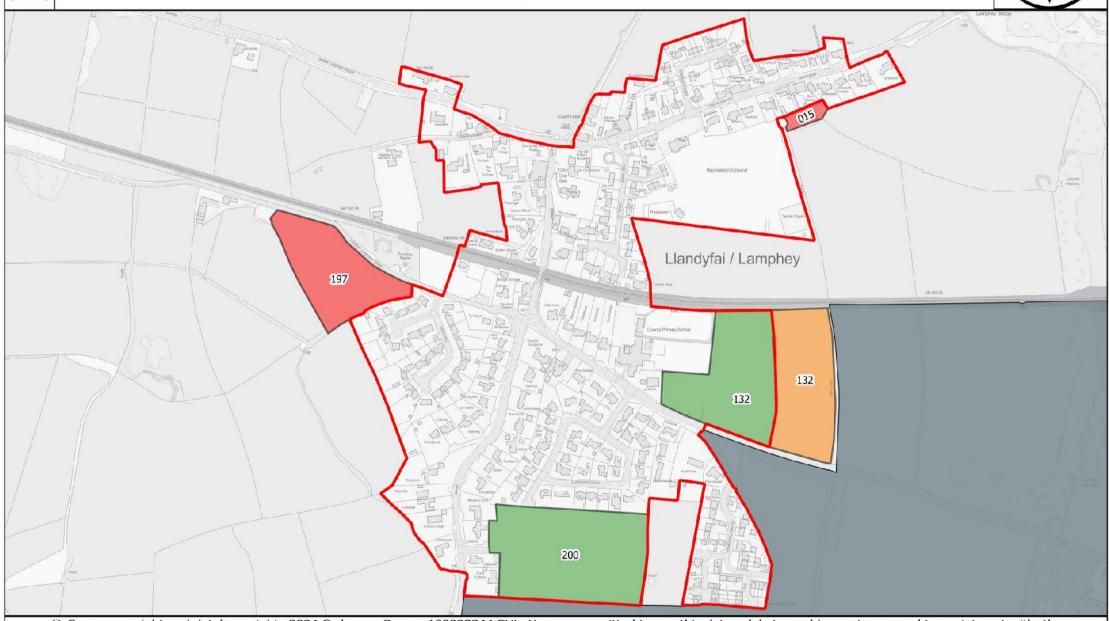

## Lamphey

© Crown copyright and database rights 2024 Ordnance Survey 100023344 EUL. You are permitted to use this data solely to enable you to respond to, or interact with, the organisation that provided you with the data. You are not permitted to copy, sub-licence, distribute or sell any of this data to third parties in any form. © Hawlfraint y Goron a hawliau cronfa ddata 2024 Arolwg Ordnans 100023344 EUL. Rhoddir trwydded ddirymiadwy, anghyfyngedig a heb freindal i chi i weld y data trwyddedig at ddibenion anfasnachol am y cyfnod y mae ar gael gan Cyngor Sir Penfro Ni chewch gopïo, is-drwyddedu, dosbarthu na gwerthu unrhyw ran o'r data hwn i drydydd partïon mewn unrhyw ffurf.

|     | Name of Site/ Enw<br>Safle                                                                    | Nearest<br>Settlement /<br>Aneddiad Agosad | Current Use / Defnydd<br>Presenol             | Proposed Use /<br>Defnydd Arfaethedig                                                    | Preferred<br>Strategy<br>Compatibility<br>Category /<br>Categori<br>Cydweddiadau<br>Strategaeth<br>Ddewisol | Site Area<br>(Ha) /<br>Arwynebedd | Deposit V2<br>Candidate<br>Site<br>Assessment<br>Phase | Deposit V2 Reason For Outcome                                                                                                                                                                             | Deposit<br>V2<br>Outcome<br>Category |
|-----|-----------------------------------------------------------------------------------------------|--------------------------------------------|-----------------------------------------------|------------------------------------------------------------------------------------------|-------------------------------------------------------------------------------------------------------------|-----------------------------------|--------------------------------------------------------|-----------------------------------------------------------------------------------------------------------------------------------------------------------------------------------------------------------|--------------------------------------|
| 015 | Land at Lower Farm /<br>Tir yn Lower Farm                                                     | Lamphey /<br>Llandyfai                     | Former farm yard / Yr iard<br>fferm flaenorol | Housing / Tai                                                                            | Amber 1                                                                                                     | 0.12                              | Phase 4                                                | Proposal is for a residential use<br>below 0.15ha (too small for an<br>allocation). Settlement boundary<br>review determined that the site<br>was not well related to the built<br>form of the settlement | Red 4                                |
| 132 | Adjacent to Lamphey<br>School / Cyfagos at<br>Ysgol Llandyfai                                 | Lamphey /<br>Llandyfai                     | Grazing / Tir Pori                            | Mixed Use - Housing<br>and school parking /<br>Defnydd Cymysg - Tai<br>a pharcio'r ysgol | Grey/Green 1                                                                                                | 1.52                              | Passed all phases                                      | Part allocated. Level of growth offered by whole site not required, now that CS.200 has been allocated and is being progressed under adopted LDP.                                                         | Amber 4                              |
| 132 | Adjacent to Lamphey<br>School / Cyfagos at<br>Ysgol Llandyfai                                 | Lamphey /<br>Llandyfai                     | Grazing / Tir Pori                            | Mixed Use - Housing<br>and school parking /<br>Defnydd Cymysg - Tai<br>a pharcio'r ysgol | Grey/Green 1                                                                                                | 1.75                              | Passed all phases                                      | Part allocated. Level of growth offered by whole site not required, now that CS.200 has been allocated and is being progressed under adopted LDP.                                                         | Green 4                              |
| 197 | Adjacent to West Hill,<br>Lower Lamphey Road<br>/ Cyfagos at West Hill,<br>Lower Lamphey Road | Lamphey /<br>Llandyfai                     | Agriculture /<br>Amaethyddiaeth               | Housing / Tai                                                                            | Green 1                                                                                                     | 1.4                               | Phase 4                                                | Not well related to built form of settlement.                                                                                                                                                             | Red 4                                |
| 200 | South of Cleggars<br>Park / I'r Dde o<br>Cleggars Park                                        | Lamphey /<br>Llandyfai                     | Agriculture /<br>Amaethyddiaeth               | Housing / Tai                                                                            | Green 2                                                                                                     | 2.43                              | Passed all phases                                      | Allocated                                                                                                                                                                                                 | Green 4                              |