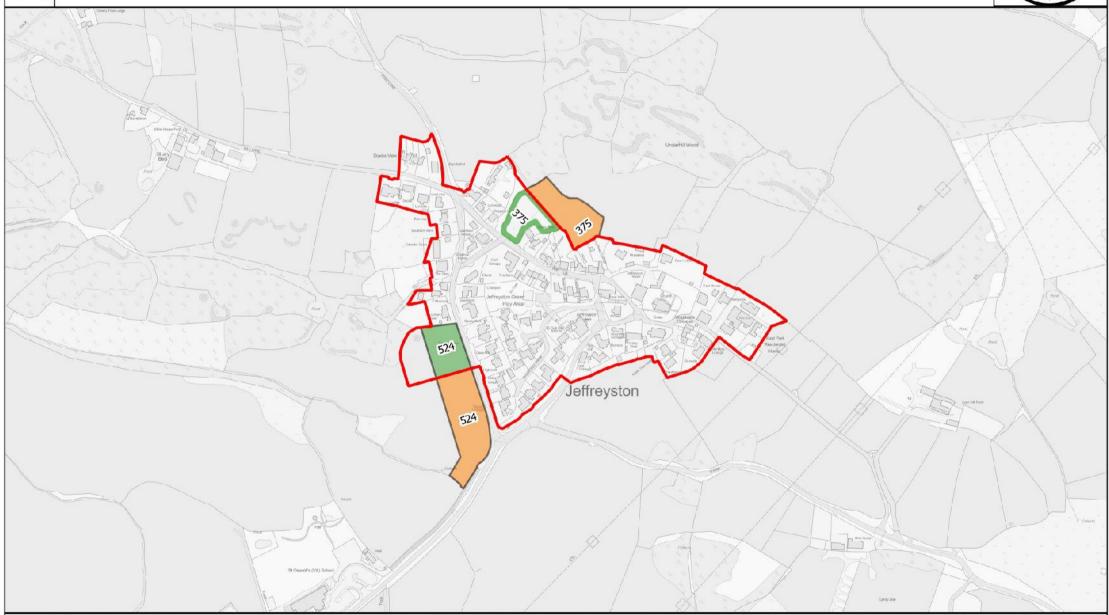

# Jeffreyston

© Crown copyright and database rights 2024 Ordnance Survey 100023344 EUL. You are permitted to use this data solely to enable you to respond to, or interact with, the organisation that provided you with the data. You are not permitted to copy, sub-licence, distribute or sell any of this data to third parties in any form. © Hawlfraint y Goron a hawliau cronfa ddata 2024 Arolwg Ordnans 100023344 EUL. Rhoddir trwydded ddirymiadwy, anghyfyngedig a heb freindal i chi i weld y data trwyddedig at ddibenion anfasnachol am y cyfnod y mae ar gael gan Cyngor Sir Penfro Ni chewch gopïo, is-drwyddedu, dosbarthu na gwerthu unrhyw ran o'r data hwn i drydydd partïon mewn unrhyw ffurf.

|     | Name of Site/ Enw<br>Safle                    |             | Current Use / Defnydd<br>Presenol | Proposed Use /             | Preferred<br>Strategy<br>Compatibility<br>Category /<br>Categori<br>Cydweddiadau<br>Strategaeth<br>Ddewisol | Site Area<br>(Ha) / | Deposit V2<br>Candidate<br>Site<br>Assessment<br>Phase | Deposit V2 Reason For Outcome                                                                                       | Deposit<br>V2<br>Outcome<br>Category |
|-----|-----------------------------------------------|-------------|-----------------------------------|----------------------------|-------------------------------------------------------------------------------------------------------------|---------------------|--------------------------------------------------------|---------------------------------------------------------------------------------------------------------------------|--------------------------------------|
|     | North of Sunnyside / I'r<br>Gogledd Sunnyside | Jeffreyston | Agriculture /<br>Amaethyddiaeth   | Housing / Tai              | Green 2                                                                                                     | 0.42                | Passed all phases                                      | Alternative site provides level of growth appropriate for settlement but partially retained in settlement boundary. | Amber 4                              |
|     | North of Sunnyside / I'r<br>Gogledd Sunnyside | Jeffreyston | Agriculture /<br>Amaethyddiaeth   | Housing / Tai              | Green 2                                                                                                     | 0.27                | Passed all phases                                      | Alternative site provides level of growth appropriate for settlement but partially retained in settlement boundary. | Green 3                              |
| 524 | Land fronting B4586                           |             | Agricultural                      | Housing & Community<br>Use | Green 1                                                                                                     | 0.64                | Passed all phases                                      | Part allocated. Remainder excluded as level of growth not required.                                                 | Amber 4                              |
| 524 | Land fronting B4586                           | Jeffreyston | Agricultural                      | Housing & Community Use    | Green 1                                                                                                     | 0.32                | Passed all phases                                      | Part allocated. Remainder excluded as level of growth not required.                                                 | Green 4                              |