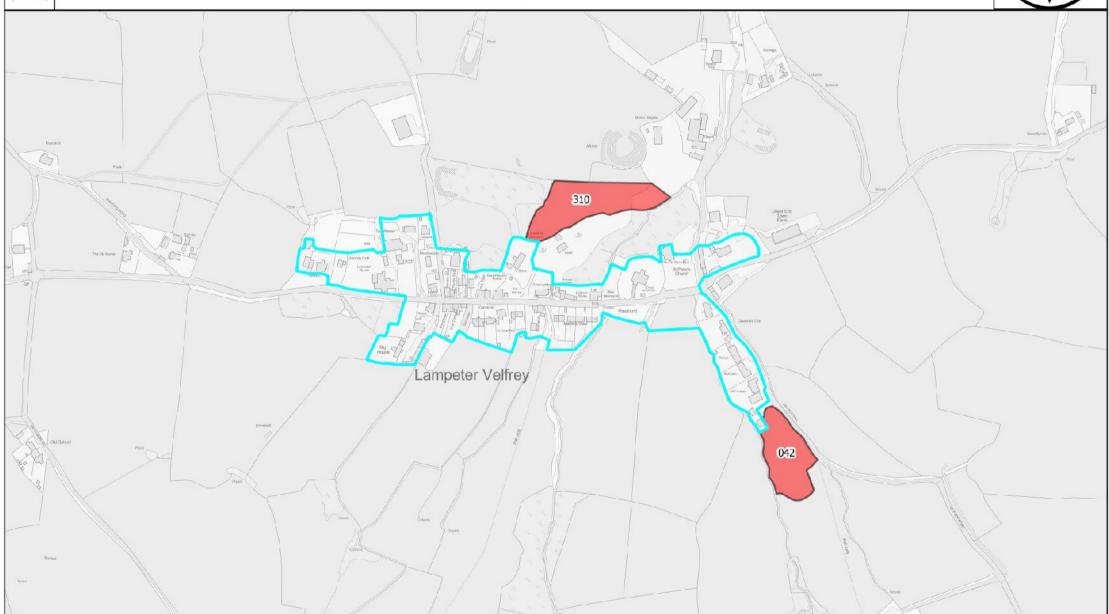

## Lampeter Velfrey

© Crown copyright and database rights 2024 Ordnance Survey 100023344 EUL. You are permitted to use this data solely to enable you to respond to, or interact with, the organisation that provided you with the data. You are not permitted to copy, sub-licence, distribute or sell any of this data to third parties in any form. © Hawlfraint y Goron a hawliau cronfa ddata 2024 Arolwg Ordnans 100023344 EUL. Rhoddir trwydded ddirymiadwy, anghyfyngedig a heb freindal i chi i weld y data trwyddedig at ddibenion anfasnachol am y cyfnod y mae ar gael gan Cyngor Sir Penfro Ni chewch gopïo, is-drwyddedu, dosbarthu na gwerthu unrhyw ran o'r data hwn i drydydd partïon mewn unrhyw ffurf.

|     | Name of Site/ Enw<br>Safle                        |                    | Current Use / Defnydd<br>Presenol                     | Proposed Use /<br>Defnydd Arfaethedig | Preferred<br>Strategy<br>Compatibility<br>Category /<br>Categori<br>Cydweddiadau<br>Strategaeth<br>Ddewisol | Arwynebedd | Deposit V2<br>Candidate<br>Site<br>Assessment<br>Phase | Deposit V2 Reason For Outcome                                                                                                                                                                                                                                  | Deposit<br>V2<br>Outcome<br>Category |
|-----|---------------------------------------------------|--------------------|-------------------------------------------------------|---------------------------------------|-------------------------------------------------------------------------------------------------------------|------------|--------------------------------------------------------|----------------------------------------------------------------------------------------------------------------------------------------------------------------------------------------------------------------------------------------------------------------|--------------------------------------|
| 042 | Adjacent to Hill House<br>/ Cyfagos at Hill House |                    | Storage and agriculture /<br>Storio ac amaethyddiaeth | Housing / Tai                         | Red 2                                                                                                       | 0.57       | Phase 2                                                | Proposal is adjacent to a Local Village boundary (and larger than 0.15Ha). Significant development is not being sought in settlements in this position in the Settlement Hierarchy, and the site was not suitable for inclusion within the settlement boundary |                                      |
|     | Between Y Belan &<br>Nolton Yard / Rhwng Y        | Lampeter Velfrey / | Pasture / Porfa                                       | Housing / Tai                         | Red 2                                                                                                       | 0.79       | Phase 2                                                | Proposal is adjacent to a Local Village boundary (and larger than 0.15Ha). Significant development is not being sought in settlements in this position in the Settlement Hierarchy, and the site was not suitable for inclusion within the settlement boundary |                                      |