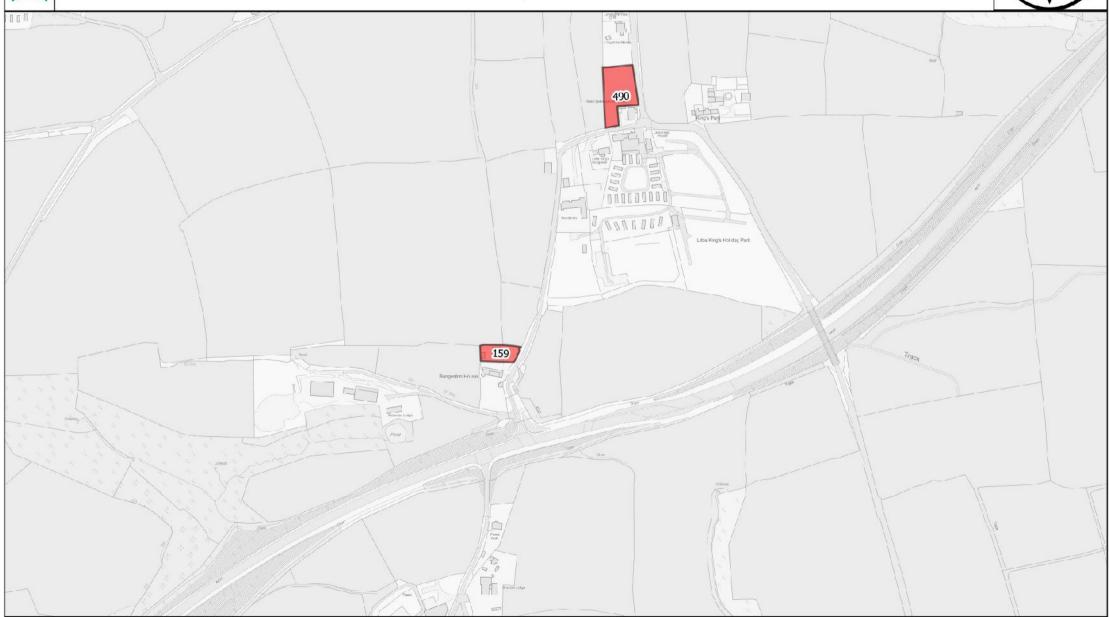

The Deposit 2 LDP 2 Settlement boundaries have been included on the maps for information only. Red boundaries indicate Service Villages, Service Centres and Towns. Blue boundaries indicate Local Villages and Cluster Local Villages. Please see the <a href="Deposit Plan 2 webpage">Deposit Plan 2 webpage</a> for further information.

| Car  | ndidate Site Register Key        |
|------|----------------------------------|
| LDP2 | 2 Deposit V2 Settlement Boundary |
|      | Main Town                        |
|      | Service Centre                   |
|      | Service Village                  |
|      | Cluster Local Village            |
|      | Local Village                    |
|      | Neighbouring Planning Authority  |