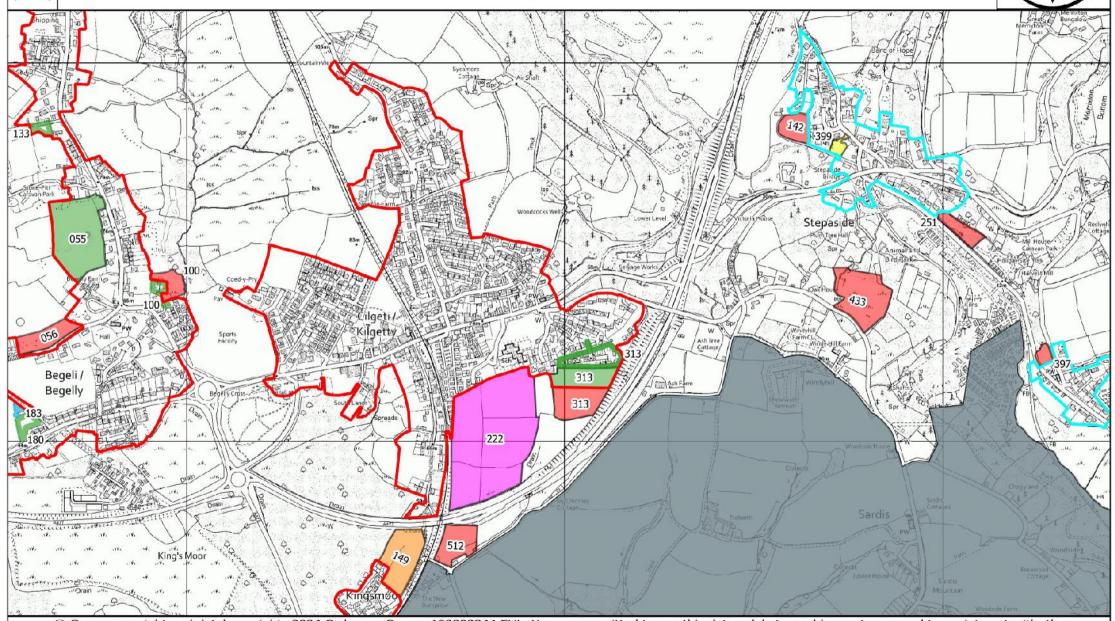

# Kilgetty

© Crown copyright and database rights 2024 Ordnance Survey 100023344 EUL. You are permitted to use this data solely to enable you to respond to, or interact with, the organisation that provided you with the data. You are not permitted to copy, sub-licence, distribute or sell any of this data to third parties in any form. © Hawlfraint y Goron a hawliau cronfa ddata 2024 Arolwg Ordnans 100023344 EUL. Rhoddir trwydded ddirymiadwy, anghyfyngedig a heb freindal i chi i weld y data trwyddedig at ddibenion anfasnachol am y cyfnod y mae ar gael gan Cyngor Sir Penfro Ni chewch gopïo, is-drwyddedu, dosbarthu na gwerthu unrhyw ran o'r data hwn i drydydd partïon mewn unrhyw ffurf.

|     | Name of Site/ Enw<br>Safle                                                                        |                    | Current Use / Defnydd<br>Presenol | Proposed Use /<br>Defnydd Arfaethedig                                            | Preferred<br>Strategy<br>Compatibility<br>Category /<br>Categori<br>Cydweddiadau<br>Strategaeth<br>Ddewisol | Site Area<br>(Ha) /<br>Arwynebedd<br>Safle (Ha) | Deposit V2<br>Candidate<br>Site<br>Assessment<br>Phase | Deposit V2 Reason For Outcome                                                                                                                                                                                                   | Deposit<br>V2<br>Outcome<br>Category |
|-----|---------------------------------------------------------------------------------------------------|--------------------|-----------------------------------|----------------------------------------------------------------------------------|-------------------------------------------------------------------------------------------------------------|-------------------------------------------------|--------------------------------------------------------|---------------------------------------------------------------------------------------------------------------------------------------------------------------------------------------------------------------------------------|--------------------------------------|
| 222 | Land at Kilvelgy Farm /<br>Tir yn Kilvelgy Farm                                                   | Kilgetty / Cilgeti | Agriculture /<br>Amaethyddiaeth   | Mixed Use - Housing<br>and Employment /<br>Defnydd Cymysg - Tai<br>a chyflogaeth | Grey/Green 1                                                                                                | 6.52                                            | Phase 3                                                | Highway. Also ALC Grade 3a and Ecology                                                                                                                                                                                          | Pink 1                               |
|     | South of Kilvelgy Park<br>Kilgetty - option 1 / I'r<br>Dde o Kilvelgy Park<br>Kilgetty - opsiwn 1 | Kilgetty / Cilgeti | Agriculture /<br>Amaethyddiaeth   | Housing / Tai                                                                    | Green 1                                                                                                     | 0.83                                            | Passed all phases                                      | Built site                                                                                                                                                                                                                      | Green 3                              |
|     | South of Kilvelgy Park<br>Kilgetty - option 2 / I'r<br>Dde o Kilvelgy Park<br>Kilgetty - opsiwn 2 | Kilgetty / Cilgeti | Agriculture /<br>Amaethyddiaeth   | Housing / Tai                                                                    | Green 2                                                                                                     | 0.83                                            | Part passed<br>all phases,<br>part phase 3             | Part allocated. Whole site not required for level of growth in settlement. Also issues with ecology, highways and landscape                                                                                                     | Green 3                              |
|     | South of Kilvelgy Park<br>Kilgetty - option 2 / l'r<br>Dde o Kilvelgy Park<br>Kilgetty - opsiwn 2 | Kilgetty / Cilgeti | Agriculture / Amaethyddiaeth      | Housing / Tai                                                                    | Green 2                                                                                                     | 0.84                                            | Part passed all phases, part phase 3                   | Part allocated. Whole site not required for level of growth in settlement. Also issues with ecology, highways and landscape                                                                                                     | Green 4                              |
|     | South of Kilvelgy Park<br>Kilgetty - option 2 / I'r<br>Dde o Kilvelgy Park                        | Kilgetty / Cilgeti | Agriculture /<br>Amaethyddiaeth   | Housing / Tai                                                                    | Green 2                                                                                                     | 1                                               | Part passed all phases, part phase 3                   | Part allocated. Whole site not required for level of growth in settlement. Also issues with ecology, highways and landscape                                                                                                     | Red 4                                |
|     | Opposite New Lot<br>Cottage / Cyferbyn â<br>New Lot Cottage                                       | Kilgetty / Cilgeti | Agriculture /<br>Amaethyddiaeth   | Housing / Tai                                                                    | Red 3                                                                                                       | 1 74                                            | Phase 2                                                | This is not within 250m of a Service Village, Service Centre or Main Town or adjacent to a Cluster Local Village and hence proposals for larger residential development are not supported by the Deposit Plan in this location. | Red 3                                |

| Candidate<br>Site<br>Number /<br>Nifer |                         | Nearest            |                       |                     | Preferred<br>Strategy<br>Compatibility<br>Category /<br>Categori<br>Cydweddiadau | Site Area  | Deposit V2<br>Candidate<br>Site |                                   | Deposit<br>V2 |
|----------------------------------------|-------------------------|--------------------|-----------------------|---------------------|----------------------------------------------------------------------------------|------------|---------------------------------|-----------------------------------|---------------|
| Safleoedd                              | Name of Site/ Enw       | Settlement /       | Current Use / Defnydd | Proposed Use /      | Strategaeth                                                                      | Arwynebedd | Assessment                      |                                   | Outcome       |
| Ymgeisol                               | Safle                   | Aneddiad Agosad    | Presenol              | Defnydd Arfaethedig | Ddewisol                                                                         | Safle (Ha) | Phase                           | Deposit V2 Reason For Outcome     | Category      |
|                                        |                         |                    |                       |                     |                                                                                  |            |                                 |                                   |               |
|                                        | North of Redcroft / I'r |                    | Agriculture /         |                     |                                                                                  |            |                                 | Not well related to built form of |               |
| 512                                    | Gogledd Redcroft        | Kilgetty / Cilgeti | Amaethyddiaeth        | Housing / Tai       | Amber 3                                                                          | 0.86       | Phase 4                         | settlement                        | Red 4         |