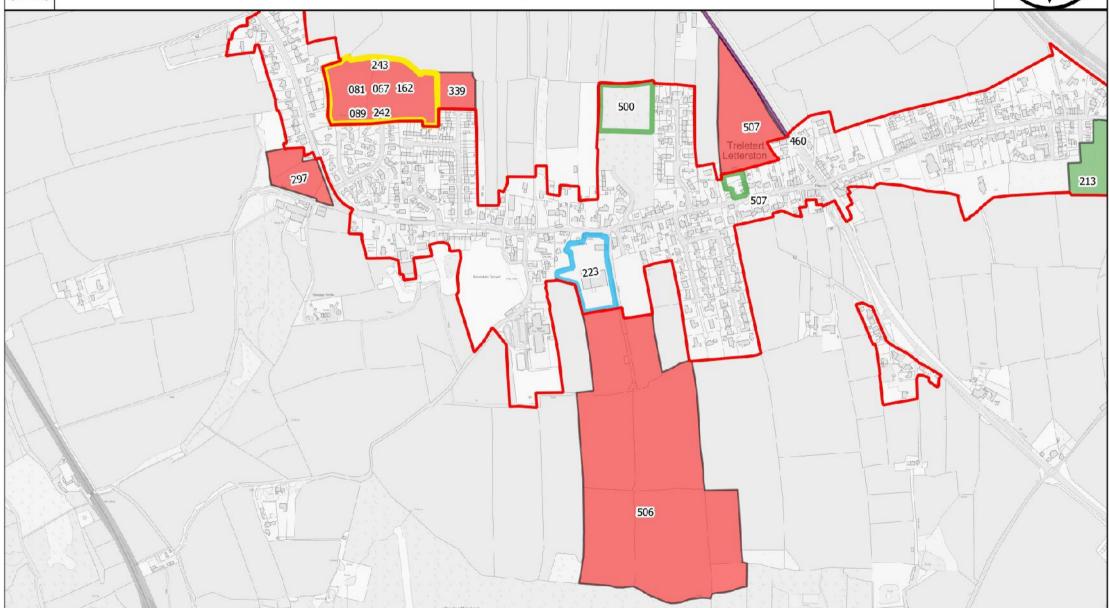

## Letterston (West)

© Crown copyright and database rights 2024 Ordnance Survey 100023344 EUL. You are permitted to use this data solely to enable you to respond to, or interact with, the organisation that provided you with the data. You are not permitted to copy, sub-licence, distribute or sell any of this data to third parties in any form. © Hawlfraint y Goron a hawliau cronfa ddata 2024 Arolwg Ordnans 100023344 EUL. Rhoddir trwydded ddirymiadwy, anghyfyngedig a heb freindal i chi i weld y data trwyddedig at ddibenion anfasnachol am y cyfnod y mae ar gael gan Cyngor Sir Penfro Ni chewch gopïo, is-drwyddedu, dosbarthu na gwerthu unrhyw ran o'r data hwn i drydydd partïon mewn unrhyw ffurf.