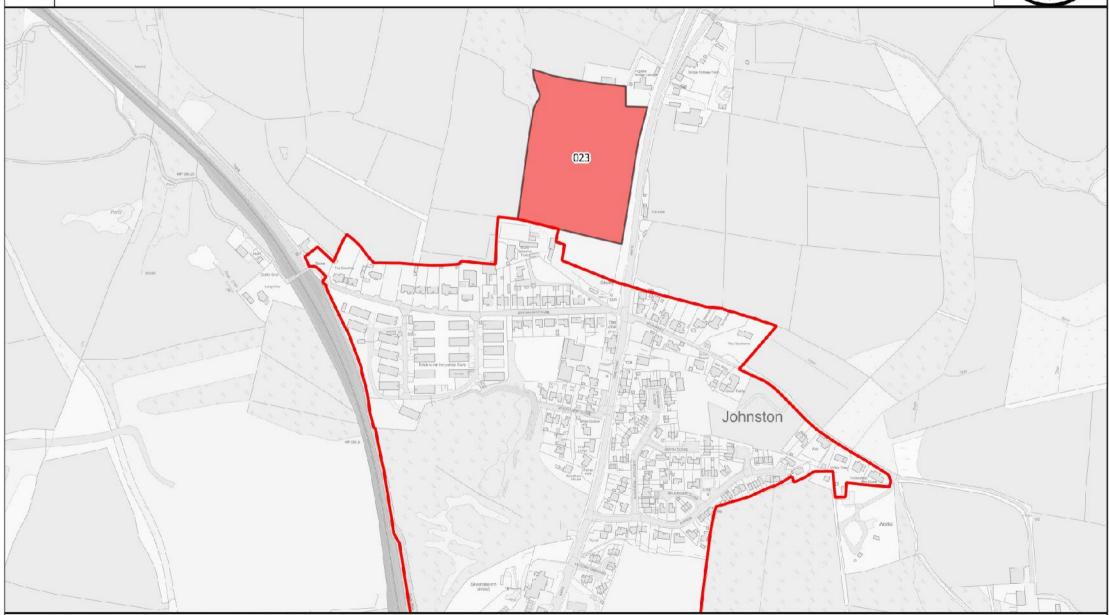

# Johnston

© Crown copyright and database rights 2024 Ordnance Survey 100023344 EUL. You are permitted to use this data solely to enable you to respond to, or interact with, the organisation that provided you with the data. You are not permitted to copy, sub-licence, distribute or sell any of this data to third parties in any form. © Hawlfraint y Goron a hawliau cronfa ddata 2024 Arolwg Ordnans 100023344 EUL. Rhoddir trwydded ddirymiadwy, anghyfyngedig a heb freindal i chi i weld y data trwyddedig at ddibenion anfasnachol am y cyfnod y mae ar gael gan Cyngor Sir Penfro Ni chewch gopïo, is-drwyddedu, dosbarthu na gwerthu unrhyw ran o'r data hwn i drydydd partïon mewn unrhyw ffurf.

## Johnston (North)

© Crown copyright and database rights 2024 Ordnance Survey 100023344 EUL. You are permitted to use this data solely to enable you to respond to, or interact with, the organisation that provided you with the data. You are not permitted to copy, sub-licence, distribute or sell any of this data to third parties in any form. © Hawlfraint y Goron a hawliau cronfa ddata 2024 Arolwg Ordnans 100023344 EUL. Rhoddir trwydded ddirymiadwy, anghyfyngedig a heb freindal i chi i weld y data trwyddedig at ddibenion anfasnachol am y cyfnod y mae ar gael gan Cyngor Sir Penfro Ni chewch gopïo, is-drwyddedu, dosbarthu na gwerthu unrhyw ran o'r data hwn i drydydd partïon mewn unrhyw ffurf.

|           |                         |                 |                                         |                                         | Preferred     |            |              |                                    |           |
|-----------|-------------------------|-----------------|-----------------------------------------|-----------------------------------------|---------------|------------|--------------|------------------------------------|-----------|
|           |                         |                 |                                         |                                         | Strategy      |            |              |                                    |           |
| Candidate |                         |                 |                                         |                                         | Compatibility |            |              |                                    |           |
| Site      |                         |                 |                                         |                                         | Category /    |            | Deposit V2   |                                    |           |
| Number /  |                         |                 |                                         |                                         | Categori      | Site Area  | Candidate    |                                    | Deposit   |
| Nifer     |                         | Nearest         |                                         |                                         | Cydweddiadau  | (Ha) /     | Site         |                                    | V2        |
| Safleoedd | Name of Site/ Enw       | Settlement /    | Current Use / Defnydd                   | Proposed Use /                          | Strategaeth   | Arwynebedd | Assessment   |                                    | Outcome   |
| Ymgeisol  | Safle                   | Aneddiad Agosad | Presenol                                | Defnydd Arfaethedig                     | Ddewisol      | Safle (Ha) | Phase        | Deposit V2 Reason For Outcome      | Category  |
|           |                         |                 |                                         |                                         |               |            | Part passed  | Highway. Also ALC Grade 2.         |           |
|           | Land at Johnston Hall / |                 | Agriculture /                           |                                         |               |            | all phases,  | Small part of site included within |           |
| 003       | Tir yn Johnston Hall    | Johnston        | Amaethyddiaeth                          | Housing / Tai                           | Green 1       | 0.14       | part phase 3 | settlement boundary.               | Green 4   |
|           | ĺ                       |                 | ,                                       |                                         |               |            | Part passed  | Highway. Also ALC Grade 2.         |           |
|           | Land at Johnston Hall / |                 | Agriculture /                           |                                         |               |            | all phases,  | Small part of site included within |           |
| 003       | Tir yn Johnston Hall    | Johnston        | Amaethyddiaeth                          | Housing / Tai                           | Green 1       |            | part phase 3 | settlement boundary.               | Red 4     |
|           | ,                       |                 | , , , , , , , , , , , , , , , , , , , , | J                                       |               |            | Part passed  | Highway. Also ALC Grade 2.         |           |
|           | Land at Johnston Hall / |                 | Agriculture /                           |                                         |               |            | all phases,  | Small part of site included within |           |
| 003       | Tir yn Johnston Hall    | Johnston        | Amaethyddiaeth                          | Housing / Tai                           | Green 1       | 2.85       | part phase 3 | settlement boundary.               | Red 4     |
|           | East of Woodlands       |                 |                                         | ,,,,,,,,,,,,,,,,,,,,,,,,,,,,,,,,,,,,,,, |               |            | p p          |                                    |           |
|           | View / I'r Ddwyrain o   |                 | Agriculture /                           |                                         |               |            |              | Highway. Also Yellow category      |           |
|           | Woodlands View          | Johnston        | Amaethyddiaeth                          | Housing / Tai                           | Green 1       | 4          | Phase 3      | for flood risk and ALC Grade 2     | Red 4     |
|           | North of Langford       |                 | , maciny adiasm                         | riodonig, rai                           | 0.00          |            |              |                                    | . 100     |
|           | Road / I'r Gogledd      |                 |                                         |                                         |               |            |              |                                    |           |
|           | Langford Road           |                 | Agriculture /                           |                                         |               |            | Passed all   | Part allocated. Remainder of site  |           |
| 022       | Langford Road           | Johnston        | Amaethyddiaeth                          | Housing / Tai                           | Green 1       | 10.65      | phases       | not required                       | Amber 4   |
|           | North of Langford       | OUTILISION      | Amacinyddiaeth                          | riousing / rai                          | Olccii i      | 10.03      | priases      |                                    | ATTIOCI T |
|           | Road / I'r Gogledd      |                 |                                         |                                         |               |            |              |                                    |           |
|           | Langford Road           |                 | Agriculture /                           |                                         |               |            | Passed all   | Part allocated. Remainder of site  |           |
| 022       | Langford Road           | Johnston        | Amaethyddiaeth                          | Housing / Tai                           | Green 1       | 0.57       | phases       | not required                       | Green 4   |
| 022       | Langiora Road           | JOHNSTON        | Amaemyddiaem                            | Tiousing / Tai                          | Oleen i       | 0.57       | priases      |                                    | Oreen 4   |
|           | North of Johnston       |                 |                                         |                                         |               |            |              |                                    |           |
|           | Farm / I'r Gogledd      |                 | Agricultura /                           |                                         |               |            |              |                                    |           |
|           | _                       | lahmatan        | Agriculture /                           | Haveing / Tai                           | C==== 1       | 0.00       | Dhasa 0      | Liabore                            | Dod 4     |
| 023       | Johnston Farm           | Johnston        | Amaethyddiaeth                          | Housing / Tai                           | Green 1       | 2.02       | Phase 3      | Highway.                           | Red 4     |
|           |                         |                 |                                         | Missaul I I a . I I assain a            |               |            |              |                                    |           |
|           |                         |                 |                                         | Mixed Use - Housing,                    |               |            |              |                                    |           |
|           |                         |                 |                                         | Community building,                     |               |            |              |                                    |           |
|           |                         |                 |                                         | Retail/Commercial                       |               |            |              |                                    |           |
|           |                         |                 |                                         | Park, Offices /                         |               |            |              |                                    |           |
|           |                         |                 |                                         | Defnydd Cymysg -                        |               |            |              |                                    |           |
|           |                         |                 |                                         | Tai, adeiladu                           |               |            |              | Allocated for housing not mixed-   |           |
|           |                         |                 |                                         | cymunedol, parc                         |               |            | _            | use as suggested. No               |           |
|           | North of Hayston View   |                 |                                         | manwerthu /                             |               |            | Part passed  | requirement for retail or          |           |
|           | / I'r Gogledd Hayston   |                 |                                         | masnachol a                             |               |            | all phases,  | commercial development at this     |           |
| 102       | View                    | Johnston        | Grassland / Glaswelltir                 | swyddfeydd                              | Grey/Green 2  | 5.5        | part phase 5 | location.                          | Green 4   |

| Candidate<br>Site<br>Number /<br>Nifer<br>Safleoedd<br>Ymgeisol | Name of Site/ Enw<br>Safle                                       | Nearest<br>Settlement /<br>Aneddiad Agosad |                                                                                   | Proposed Use /<br>Defnydd Arfaethedig              | Preferred<br>Strategy<br>Compatibility<br>Category /<br>Categori<br>Cydweddiadau<br>Strategaeth<br>Ddewisol |      | Deposit V2<br>Candidate<br>Site<br>Assessment<br>Phase | Deposit V2 Reason For Outcome                                                                                                                                                                                                   | Deposit<br>V2<br>Outcome<br>Category |
|-----------------------------------------------------------------|------------------------------------------------------------------|--------------------------------------------|-----------------------------------------------------------------------------------|----------------------------------------------------|-------------------------------------------------------------------------------------------------------------|------|--------------------------------------------------------|---------------------------------------------------------------------------------------------------------------------------------------------------------------------------------------------------------------------------------|--------------------------------------|
| 106                                                             | Adjacent to Jubilee<br>Cottages / Cyfagos at<br>Jubilee Cottages | Johnston                                   | Agriculture /<br>Amaethyddiaeth                                                   | Housing / Tai                                      | Red 3                                                                                                       | 1.2  | Phase 2                                                | This is not within 250m of a Service Village, Service Centre or Main Town or adjacent to a Cluster Local Village and hence proposals for larger residential development are not supported by the Deposit Plan in this location. | Red 3                                |
| 293                                                             | Former Johnston<br>School / Hen Ysgol<br>Johnston                | Johnston                                   | Former school / Gwag<br>ysgol                                                     | Housing / Tai                                      | Green 2                                                                                                     | 1.28 | Passed all phases                                      | Retained in boundary, but not allocated as the site is due to be delivered prior to plan adoption.                                                                                                                              | Green 3                              |
| 492                                                             | Johnston Hall                                                    | Johnston                                   | Garden,Tennis court and<br>Outbuildings / Gardd, Llys<br>Tenis ac Adeiladau Allan | Residential and<br>Woodland / Preswyl a<br>Choetir | Green 1                                                                                                     | 0.14 | Part passed<br>all phases,<br>part phase 4             | Part included within settlement boundary following review.                                                                                                                                                                      | Green 4                              |
| 492                                                             | Johnston Hall                                                    | Johnston                                   | Garden,Tennis court and<br>Outbuildings / Gardd, Llys<br>Tenis ac Adeiladau Allan | Residential and<br>Woodland / Preswyl a<br>Choetir | Green 1                                                                                                     | 0.04 | Part passed<br>all phases,<br>part phase 4             | Part included within settlement boundary following review.                                                                                                                                                                      | Red 4                                |
| 492                                                             | Johnston Hall                                                    | Johnston                                   | Outbuildings / Gardd, Llys                                                        | Residential and<br>Woodland / Preswyl a<br>Choetir | Green 1                                                                                                     | 0.52 | Part passed all phases, part phase 4                   | Part included within settlement boundary following review.                                                                                                                                                                      | Red 4                                |