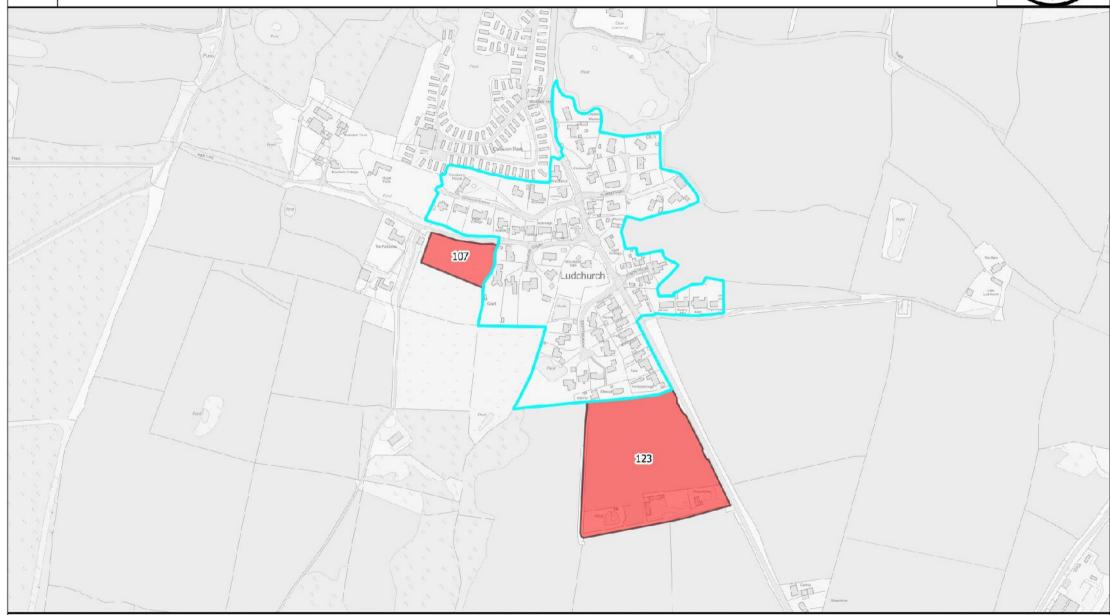

The Deposit 2 LDP 2 Settlement boundaries have been included on the maps for information only. Red boundaries indicate Service Villages, Service Centres and Towns. Blue boundaries indicate Local Villages and Cluster Local Villages. Please see the <a href="Deposit Plan 2 webpage">Deposit Plan 2 webpage</a> for further information.

| Car  | ndidate Site Register Key        |
|------|----------------------------------|
| LDP2 | 2 Deposit V2 Settlement Boundary |
|      | Main Town                        |
|      | Service Centre                   |
|      | Service Village                  |
|      | Cluster Local Village            |
|      | Local Village                    |
|      | Neighbouring Planning Authority  |