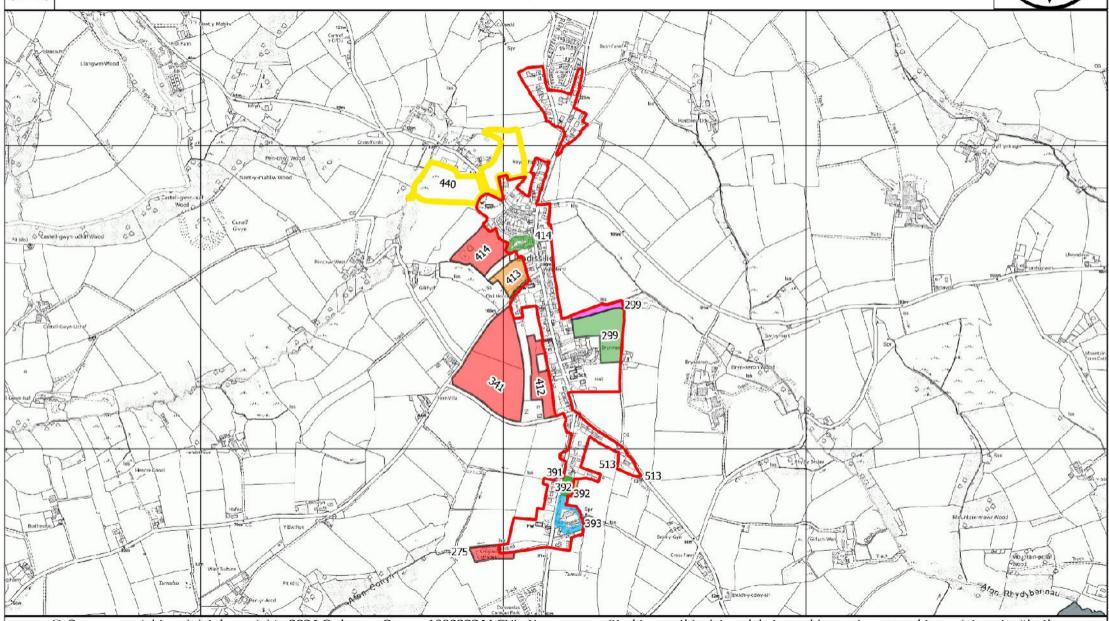

# Jeffreyston

© Crown copyright and database rights 2024 Ordnance Survey 100023344 EUL. You are permitted to use this data solely to enable you to respond to, or interact with, the organisation that provided you with the data. You are not permitted to copy, sub-licence, distribute or sell any of this data to third parties in any form. © Hawlfraint y Goron a hawliau cronfa ddata 2024 Arolwg Ordnans 100023344 EUL. Rhoddir trwydded ddirymiadwy, anghyfyngedig a heb freindal i chi i weld y data trwyddedig at ddibenion anfasnachol am y cyfnod y mae ar gael gan Cyngor Sir Penfro Ni chewch gopïo, is-drwyddedu, dosbarthu na gwerthu unrhyw ran o'r data hwn i drydydd partïon mewn unrhyw ffurf.

|     | Name of Site/ Enw<br>Safle                    |             | Current Use / Defnydd<br>Presenol | Proposed Use /             | Preferred<br>Strategy<br>Compatibility<br>Category /<br>Categori<br>Cydweddiadau<br>Strategaeth<br>Ddewisol | Site Area<br>(Ha) / | Deposit V2<br>Candidate<br>Site<br>Assessment<br>Phase | Deposit V2 Reason For Outcome                                                                                       | Deposit<br>V2<br>Outcome<br>Category |
|-----|-----------------------------------------------|-------------|-----------------------------------|----------------------------|-------------------------------------------------------------------------------------------------------------|---------------------|--------------------------------------------------------|---------------------------------------------------------------------------------------------------------------------|--------------------------------------|
|     | North of Sunnyside / I'r<br>Gogledd Sunnyside | Jeffreyston | Agriculture /<br>Amaethyddiaeth   | Housing / Tai              | Green 2                                                                                                     | 0.42                | Passed all phases                                      | Alternative site provides level of growth appropriate for settlement but partially retained in settlement boundary. | Amber 4                              |
|     | North of Sunnyside / I'r<br>Gogledd Sunnyside | Jeffreyston | Agriculture /<br>Amaethyddiaeth   | Housing / Tai              | Green 2                                                                                                     | 0.27                | Passed all phases                                      | Alternative site provides level of growth appropriate for settlement but partially retained in settlement boundary. | Green 3                              |
| 524 | Land fronting B4586                           |             | Agricultural                      | Housing & Community<br>Use | Green 1                                                                                                     | 0.64                | Passed all phases                                      | Part allocated. Remainder excluded as level of growth not required.                                                 | Amber 4                              |
| 524 | Land fronting B4586                           | Jeffreyston | Agricultural                      | Housing & Community Use    | Green 1                                                                                                     | 0.32                | Passed all phases                                      | Part allocated. Remainder excluded as level of growth not required.                                                 | Green 4                              |