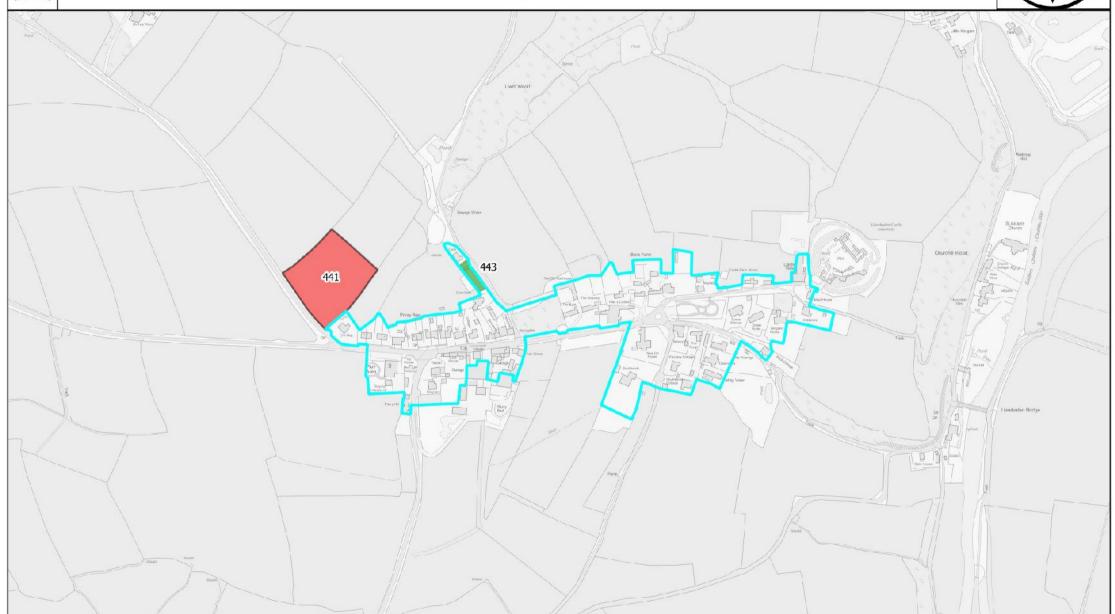

# Kilgetty

© Crown copyright and database rights 2024 Ordnance Survey 100023344 EUL. You are permitted to use this data solely to enable you to respond to, or interact with, the organisation that provided you with the data. You are not permitted to copy, sub-licence, distribute or sell any of this data to third parties in any form. © Hawlfraint y Goron a hawliau cronfa ddata 2024 Arolwg Ordnans 100023344 EUL. Rhoddir trwydded ddirymiadwy, anghyfyngedig a heb freindal i chi i weld y data trwyddedig at ddibenion anfasnachol am y cyfnod y mae ar gael gan Cyngor Sir Penfro Ni chewch gopïo, is-drwyddedu, dosbarthu na gwerthu unrhyw ran o'r data hwn i drydydd partïon mewn unrhyw ffurf.

|     | Name of Site/ Enw<br>Safle                                                                        |                    | Current Use / Defnydd<br>Presenol | Proposed Use /<br>Defnydd Arfaethedig                                            | Preferred<br>Strategy<br>Compatibility<br>Category /<br>Categori<br>Cydweddiadau<br>Strategaeth<br>Ddewisol | Site Area<br>(Ha) /<br>Arwynebedd<br>Safle (Ha) | Deposit V2<br>Candidate<br>Site<br>Assessment<br>Phase | Deposit V2 Reason For Outcome                                                                                                                                                                                                   | Deposit<br>V2<br>Outcome<br>Category |
|-----|---------------------------------------------------------------------------------------------------|--------------------|-----------------------------------|----------------------------------------------------------------------------------|-------------------------------------------------------------------------------------------------------------|-------------------------------------------------|--------------------------------------------------------|---------------------------------------------------------------------------------------------------------------------------------------------------------------------------------------------------------------------------------|--------------------------------------|
| 222 | Land at Kilvelgy Farm /<br>Tir yn Kilvelgy Farm                                                   | Kilgetty / Cilgeti | Agriculture /<br>Amaethyddiaeth   | Mixed Use - Housing<br>and Employment /<br>Defnydd Cymysg - Tai<br>a chyflogaeth | Grey/Green 1                                                                                                | 6.52                                            | Phase 3                                                | Highway. Also ALC Grade 3a and Ecology                                                                                                                                                                                          | Pink 1                               |
|     | South of Kilvelgy Park<br>Kilgetty - option 1 / I'r<br>Dde o Kilvelgy Park<br>Kilgetty - opsiwn 1 | Kilgetty / Cilgeti | Agriculture /<br>Amaethyddiaeth   | Housing / Tai                                                                    | Green 1                                                                                                     | 0.83                                            | Passed all phases                                      | Built site                                                                                                                                                                                                                      | Green 3                              |
|     | South of Kilvelgy Park<br>Kilgetty - option 2 / I'r<br>Dde o Kilvelgy Park<br>Kilgetty - opsiwn 2 | Kilgetty / Cilgeti | Agriculture /<br>Amaethyddiaeth   | Housing / Tai                                                                    | Green 2                                                                                                     | 0.83                                            | Part passed<br>all phases,<br>part phase 3             | Part allocated. Whole site not required for level of growth in settlement. Also issues with ecology, highways and landscape                                                                                                     | Green 3                              |
|     | South of Kilvelgy Park<br>Kilgetty - option 2 / l'r<br>Dde o Kilvelgy Park<br>Kilgetty - opsiwn 2 | Kilgetty / Cilgeti | Agriculture / Amaethyddiaeth      | Housing / Tai                                                                    | Green 2                                                                                                     | 0.84                                            | Part passed all phases, part phase 3                   | Part allocated. Whole site not required for level of growth in settlement. Also issues with ecology, highways and landscape                                                                                                     | Green 4                              |
|     | South of Kilvelgy Park<br>Kilgetty - option 2 / I'r<br>Dde o Kilvelgy Park                        | Kilgetty / Cilgeti | Agriculture /<br>Amaethyddiaeth   | Housing / Tai                                                                    | Green 2                                                                                                     | 1                                               | Part passed all phases, part phase 3                   | Part allocated. Whole site not required for level of growth in settlement. Also issues with ecology, highways and landscape                                                                                                     | Red 4                                |
|     | Opposite New Lot<br>Cottage / Cyferbyn â<br>New Lot Cottage                                       | Kilgetty / Cilgeti | Agriculture /<br>Amaethyddiaeth   | Housing / Tai                                                                    | Red 3                                                                                                       | 1 74                                            | Phase 2                                                | This is not within 250m of a Service Village, Service Centre or Main Town or adjacent to a Cluster Local Village and hence proposals for larger residential development are not supported by the Deposit Plan in this location. | Red 3                                |

| Candidate<br>Site<br>Number /<br>Nifer |                         | Nearest            |                       |                     | Preferred<br>Strategy<br>Compatibility<br>Category /<br>Categori<br>Cydweddiadau | Site Area  | Deposit V2<br>Candidate<br>Site |                                   | Deposit<br>V2 |
|----------------------------------------|-------------------------|--------------------|-----------------------|---------------------|----------------------------------------------------------------------------------|------------|---------------------------------|-----------------------------------|---------------|
| Safleoedd                              | Name of Site/ Enw       | Settlement /       | Current Use / Defnydd | Proposed Use /      | Strategaeth                                                                      | Arwynebedd | Assessment                      |                                   | Outcome       |
| Ymgeisol                               | Safle                   | Aneddiad Agosad    | Presenol              | Defnydd Arfaethedig | Ddewisol                                                                         | Safle (Ha) | Phase                           | Deposit V2 Reason For Outcome     | Category      |
|                                        |                         |                    |                       |                     |                                                                                  |            |                                 |                                   |               |
|                                        | North of Redcroft / I'r |                    | Agriculture /         |                     |                                                                                  |            |                                 | Not well related to built form of |               |
| 512                                    | Gogledd Redcroft        | Kilgetty / Cilgeti | Amaethyddiaeth        | Housing / Tai       | Amber 3                                                                          | 0.86       | Phase 4                         | settlement                        | Red 4         |