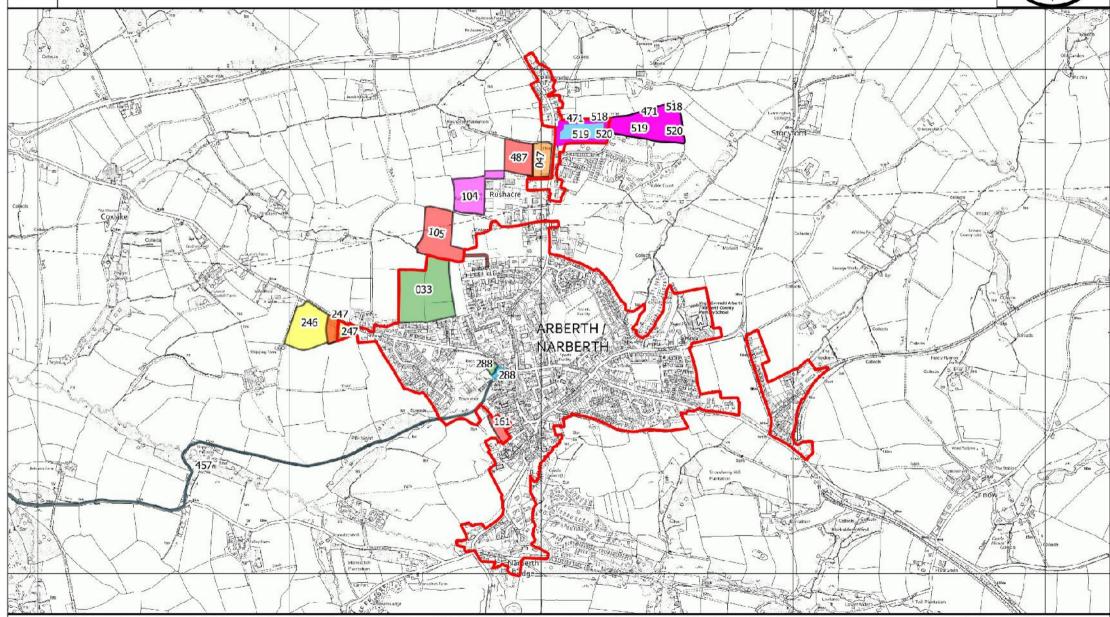

The Deposit 2 LDP 2 Settlement boundaries have been included on the maps for information only. Red boundaries indicate Service Villages, Service Centres and Towns. Blue boundaries indicate Local Villages and Cluster Local Villages. Please see the <a href="Deposit Plan 2 webpage">Deposit Plan 2 webpage</a> for further information.

| <u>Car</u> | ndidate Site Register Key        |
|------------|----------------------------------|
| LDP2       | 2 Deposit V2 Settlement Boundary |
|            | Main Town                        |
|            | Service Centre                   |
|            | Service Village                  |
|            | Cluster Local Village            |
|            | Local Village                    |
|            | Neighbouring Planning Authority  |