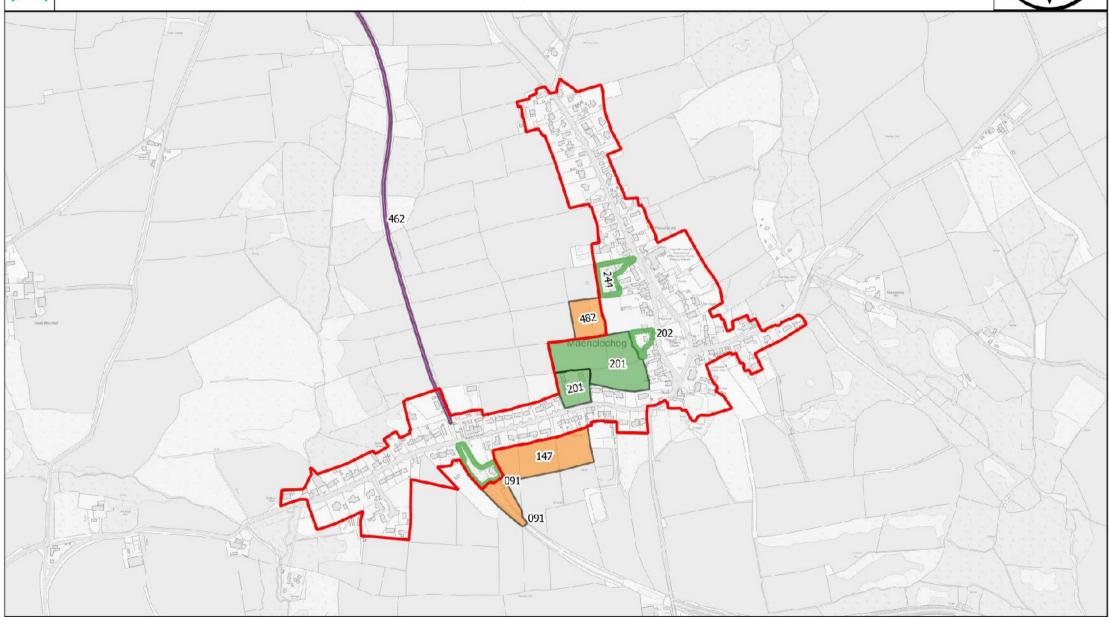

# Maenclochog

Scale (A4 Print) / Graddfa (Argraffiad A4) 1:7,500

© Crown copyright and database rights 2024 Ordnance Survey 100023344 EUL. You are permitted to use this data solely to enable you to respond to, or interact with, the organisation that provided you with the data. You are not permitted to copy, sub-licence, distribute or sell any of this data to third parties in any form. © Hawlfraint y Goron a hawliau cronfa ddata 2024 Arolwg Ordnans 100023344 EUL. Rhoddir trwydded ddirymiadwy, anghyfyngedig a heb freindal i chi i weld y data trwyddedig at ddibenion anfasnachol am y cyfnod y mae ar gael gan Cyngor Sir Penfro Ni chewch gopïo, is-drwyddedu, dosbarthu na gwerthu unrhyw ran o'r data hwn i drydydd partïon mewn unrhyw ffurf.

|     | Name of Site/ Enw<br>Safle                                                            | Nearest<br>Settlement /<br>Aneddiad Agosad | Current Use / Defnydd<br>Presenol                              | Proposed Use /<br>Defnydd Arfaethedig | Preferred<br>Strategy<br>Compatibility<br>Category /<br>Categori<br>Cydweddiadau<br>Strategaeth<br>Ddewisol | Site Area<br>(Ha) /<br>Arwynebedd | Deposit V2<br>Candidate<br>Site<br>Assessment<br>Phase | Deposit V2 Reason For Outcome                                                                                           | Deposit<br>V2<br>Outcome<br>Category |
|-----|---------------------------------------------------------------------------------------|--------------------------------------------|----------------------------------------------------------------|---------------------------------------|-------------------------------------------------------------------------------------------------------------|-----------------------------------|--------------------------------------------------------|-------------------------------------------------------------------------------------------------------------------------|--------------------------------------|
| 091 | Adjacent to Gwynfryn,<br>Station Terrace /<br>Cyfagos at Gwynfryn,<br>Station Terrace | Maenchlochog                               | Storage / Storio                                               | Housing / Tai                         | Green 2                                                                                                     | 0.35                              | Passed all phases                                      | Not well related to built form of settlement. Part retained within settlement boundary                                  | Amber 4                              |
| 091 | Adjacent to Gwynfryn,<br>Station Terrace /<br>Cyfagos at Gwynfryn,<br>Station Terrace | Maenchlochog                               | Storage / Storio                                               | Housing / Tai                         | Green 2                                                                                                     | 0.36                              | Passed all phases                                      | Not well related to built form of settlement. Part retained within settlement boundary                                  | Green 3                              |
| 147 | Rear of Heol Fair /<br>Wrth gefn Heol Fair                                            | Maenclochog                                | Grazing / Tir Pori                                             | Housing / Tai                         | Green 1                                                                                                     | 1.26                              | Passed all phases                                      | Alternative site provides level of growth appropriate for settlement.                                                   | Amber 4                              |
| 201 | West of Globe Inn / I'r<br>Gorllewin o Globe Inn                                      | Maenclochog                                | Agriculture /<br>Amaethyddiaeth                                | Housing / Tai                         | Green 2                                                                                                     | 1.56                              | Passed all phases                                      | Part allocated. Part housing commitment                                                                                 | Green 4                              |
| 201 | West of Globe Inn / I'r<br>Gorllewin o Globe Inn                                      | Maenclochog                                |                                                                | Housing / Tai                         | Green 2                                                                                                     | 0.43                              | Passed all phases                                      | Part allocated. Part housing commitment                                                                                 | Green 5                              |
| 202 | Land at New House /<br>Tir yn New House                                               | Maenclochog                                |                                                                | Housing / Tai                         | Green 2                                                                                                     | 0.2                               | Passed all phases                                      | Not allocated, but retained within settlement boundary                                                                  | Green 3                              |
| 244 | Land at Starfarm / Tir<br>yn Starfarm                                                 | Maenclochog                                | Residential & Agriculture /<br>Preswyliad ac<br>Amaethyddiaeth | Housing / Tai                         | Green 2                                                                                                     | 0.37                              | Passed all phases                                      | Not allocated, but retained within settlement boundary                                                                  | Green 3                              |
| 482 | West of Grug y<br>Mynydd / I'r Gorllewin<br>o Grug y Mynydd                           | Maenclochog                                | Agriculture /<br>Amaethyddiaeth                                | Housing / Tai                         | Green 1                                                                                                     | 0.47                              | Passed all phases                                      | Alternative site provides level of growth appropriate for settlement and is better related to built form by comparison. | Amber 4                              |