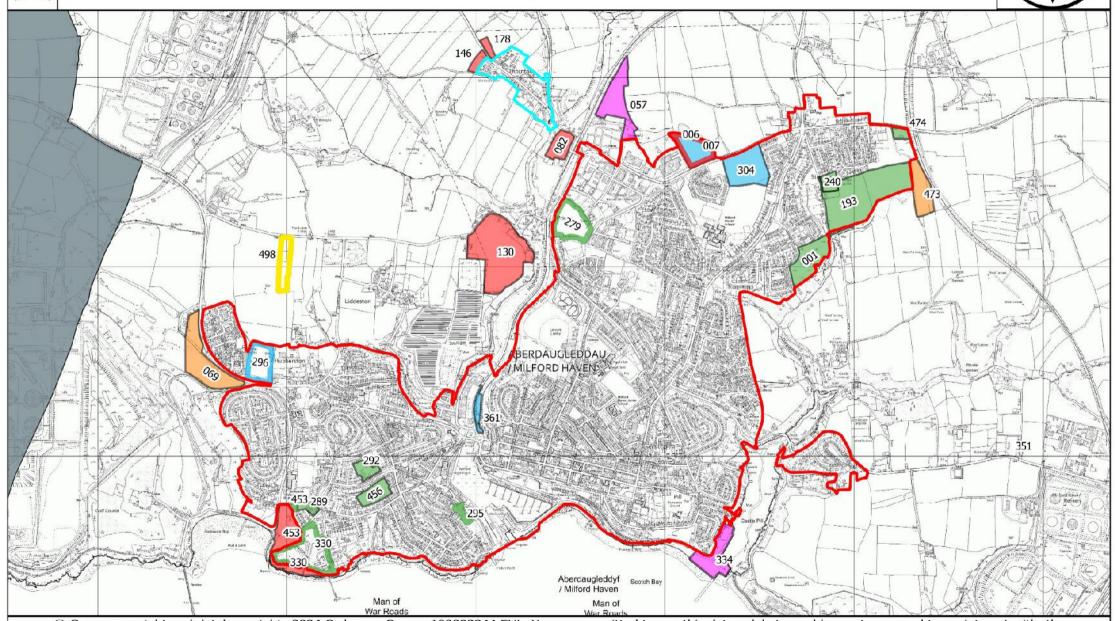

## Milford Haven

## Scale (A4 Print) / Graddfa (Argraffiad A4) 1:20,000

© Crown copyright and database rights 2024 Ordnance Survey 100023344 EUL. You are permitted to use this data solely to enable you to respond to, or interact with, the organisation that provided you with the data. You are not permitted to copy, sub-licence, distribute or sell any of this data to third parties in any form. © Hawlfraint y Goron a hawliau cronfa ddata 2024 Arolwg Ordnans 100023344 EUL. Rhoddir trwydded ddirymiadwy, anghyfyngedig a heb freindal i chi i weld y data trwyddedig at ddibenion anfasnachol am y cyfnod y mae ar gael gan Cyngor Sir Penfro Ni chewch gopïo, is-drwyddedu, dosbarthu na gwerthu unrhyw ran o'r data hwn i drydydd partïon mewn unrhyw ffurf.

## Scale (A4 Print) / Graddfa (Argraffiad A4) 1:10,000

| Candidate<br>Site<br>Number /<br>Nifer<br>Safleoedd<br>Ymgeisol | Name of Site/ Enw<br>Safle                                                                                | Nearest<br>Settlement /<br>Aneddiad Agosad | Current Use / Defnydd<br>Presenol                               | Proposed Use /<br>Defnydd Arfaethedig |            | Site Area<br>(Ha) /<br>Arwynebedd<br>Safle (Ha) | Deposit V2<br>Candidate<br>Site<br>Assessment<br>Phase |                                                                                                                                                               | Deposit<br>V2<br>Outcome<br>Category |
|-----------------------------------------------------------------|-----------------------------------------------------------------------------------------------------------|--------------------------------------------|-----------------------------------------------------------------|---------------------------------------|------------|-------------------------------------------------|--------------------------------------------------------|---------------------------------------------------------------------------------------------------------------------------------------------------------------|--------------------------------------|
|                                                                 | Land at Myrtle<br>Meadows, Steynton /                                                                     | J                                          |                                                                 | ,                                     |            |                                                 |                                                        |                                                                                                                                                               | <u> </u>                             |
|                                                                 | , , , , ,                                                                                                 | Milford Haven /                            | Agriculture /                                                   |                                       |            |                                                 | Passed all                                             |                                                                                                                                                               |                                      |
| 001                                                             | Meadows, Steynton                                                                                         | Aberdaugleddau                             | Amaethyddiaeth                                                  | Housing / Tai                         | Green 1    | 3.12                                            | phases                                                 | Allocated                                                                                                                                                     | Green 4                              |
|                                                                 | Land at Hayguard Hay,<br>Steynton - option 1 /<br>Tir yn Hayguard Hay,<br>Steynton - opsiwn 1             | Milford Haven /<br>Aberdaugleddau          | Agriculture /<br>Amaethyddiaeth                                 | Housing / Tai                         | Green 1    | 2.64                                            | Not applicable                                         | Site allocated for alternative use as suggested by CS.007.                                                                                                    | Red 6                                |
|                                                                 | Land at Hayguard Hay,<br>Steynton - option 2 /<br>Tir yn Hayguard Hay,<br>Steynton - opsiwn 2             | Milford Haven /<br>Aberdaugleddau          | Agriculture /<br>Amaethyddiaeth                                 | Employment /<br>Cyflogaeth            | Grey       | 2.64                                            | Passed all phases                                      | Allocated                                                                                                                                                     | Blue 1                               |
| 057                                                             | North of Thornton<br>Cemetery / I'r Gogledd<br>Thornton Cemetery                                          | Milford Haven /<br>Aberdaugleddau          | Agriculture / Amaethyddiaeth                                    | Employment / Cyflogaeth               | Green 1    | 3.68                                            | Phase 4                                                | Landscape. Also ALC Grade 2                                                                                                                                   | Pink 1                               |
| 069                                                             | Golf Club, Hubberston                                                                                     | Milford Haven /<br>Aberdaugleddau          | Vacant (Part of Golf<br>Course) / Gwag (Rhan o'r<br>Cwrs Golff) | Housing / Tai                         | Green 1    | 4.78                                            | Passed all                                             | Not well related to built form of settlement in comparison to other sites. Also not required for development and would displace an existing recreational use. | Amber 4                              |
| 130                                                             | Between Liddeston<br>and Lower Priory /<br>Rhwng Liddeston a<br>Lower Priory                              | Milford Haven /<br>Aberdaugleddau          | Agriculture / Amaethyddiaeth                                    | Housing / Tai                         | Amber 3    | 9.16                                            |                                                        | Highway. Also, not well related to the settlement and potential for coastal change flood.                                                                     | Red 4                                |
|                                                                 | South of Conway<br>Drive, Castle Pill<br>Road, Steynton / I'r<br>Dde o Conway Drive,<br>Castle Pill Road, | Milford Haven /                            | Agriculture /                                                   | ricusing / Tai                        | , ATIBOT O | 3.10                                            | Passed all                                             | roadiai dhango 1100a.                                                                                                                                         | TOU P                                |
| 193                                                             | Steynton                                                                                                  | Aberdaugleddau                             | Amaethyddiaeth                                                  | Housing / Tai                         | Green 1    | 9.59                                            | phases                                                 | Allocated                                                                                                                                                     | Green 4                              |
|                                                                 | East of Castle Pill<br>Road Steynton / I'r                                                                | Milford Haven / Aberdaugleddau             | Agriculture / Amaethyddiaeth                                    | Housing / Tai                         | Green 1    |                                                 | Passed all phases                                      | Allocated                                                                                                                                                     | Green 4                              |

| Candidate<br>Site<br>Number /<br>Nifer<br>Safleoedd<br>Ymgeisol | Name of Site/ Enw<br>Safle                                                                             | Nearest<br>Settlement /<br>Aneddiad Agosad | Current Use / Defnydd<br>Presenol                                                                                          | Proposed Use /<br>Defnydd Arfaethedig | Preferred Strategy Compatibility Category / Categori Cydweddiadau Strategaeth Ddewisol | Site Area<br>(Ha) /<br>Arwynebedd<br>Safle (Ha) | Deposit V2<br>Candidate<br>Site<br>Assessment<br>Phase | Deposit V2 Reason For Outcome                                                                                                                                                                         | Deposit<br>V2<br>Outcome<br>Category |
|-----------------------------------------------------------------|--------------------------------------------------------------------------------------------------------|--------------------------------------------|----------------------------------------------------------------------------------------------------------------------------|---------------------------------------|----------------------------------------------------------------------------------------|-------------------------------------------------|--------------------------------------------------------|-------------------------------------------------------------------------------------------------------------------------------------------------------------------------------------------------------|--------------------------------------|
| 279                                                             | Land at Cromwell<br>Road / Tir yn Cromwell<br>Road                                                     | Milford Haven /<br>Aberdaugleddau          | Agriculture /<br>Amaethyddiaeth                                                                                            | Housing / Tai                         | Green 2                                                                                | 3.35                                            | Phase 5                                                | Not allocated, but retained within settlement boundary, Concerns over deliverability.                                                                                                                 | Green 3                              |
| 289                                                             | \                                                                                                      | Milford Haven /<br>Aberdaugleddau          | Former School / Gwag<br>ysgol                                                                                              | Housing / Tai                         | Green 2                                                                                | 0.49                                            | Passed all<br>phases                                   | Allocated                                                                                                                                                                                             | Green 4                              |
| 292                                                             | Former Hubberston<br>VC School, Hakin /<br>Hen Ysgol Hubberston<br>Wirfoddol a Reolir,<br>Hakin        | Milford Haven /<br>Aberdaugleddau          | Former school / Gwag<br>ysgol                                                                                              | Housing / Tai                         | Green 2                                                                                | 0.9                                             | Passed all phases                                      | Allocated                                                                                                                                                                                             | Green 4                              |
| 295                                                             | Rear of Nubian<br>Crescent, Hakin / Wrth<br>gefn Nubian Crescent,<br>Hakin                             | Milford Haven /<br>Aberdaugleddau          | Vacant / Gwag                                                                                                              | Housing / Tai                         | Green 2                                                                                | 0.58                                            | Phase 3                                                | Highway. Retained within settlement boundary.                                                                                                                                                         | Green 3                              |
| 296                                                             | Adjacent to Talbot<br>Timber, Hubberston /<br>Cyfagos at Talbot<br>Timber, Hubberston                  | Milford Haven /<br>Aberdaugleddau          | Agriculture /<br>Amaethyddiaeth                                                                                            | Employment /<br>Cyflogaeth            | Grey                                                                                   | 2.71                                            | Phase 5                                                | Lack of deliverability under current adopted LDP and some constraints, but retained within the settlement boundary.                                                                                   | Blue 3                               |
| 230                                                             | West of Green Close,<br>Thornton Hall,<br>Steynton / I'r Gorllewin<br>o Green Close,<br>Thornton Hall, | Milford Haven /                            | Agriculture /                                                                                                              | уподаеці                              | Oley                                                                                   | 2.71                                            | Passed all                                             | Allocated for new primary and                                                                                                                                                                         | Dide 3                               |
| 304                                                             | Steynton  West of Gorsewood  Drive, Hakin / I'r  Gorllewin o  Gorsewood Drive,                         | Aberdaugleddau  Milford Haven /            | Amaethyddiaeth Post Offices, Coastguard Operations, Listed Fort / Swyddfeydd Post, Gweithrediannau Gwylwyr y Glannau, Caer | Housing / Tai                         | Green 2                                                                                | 3.89                                            | phases  Part phase 5.                                  | secondary schools Milford Haven<br>Impact on Scheduled Ancient<br>Monument would significantly<br>restrict development opportunity.<br>Extent uncertain, however mostly<br>retained within settlement |                                      |
| 330                                                             | Hakin                                                                                                  | Aberdaugleddau                             | Cofrestredig                                                                                                               | Housing / Tai                         | Green 2                                                                                | 5.01                                            |                                                        | boundary.                                                                                                                                                                                             | Green 3                              |