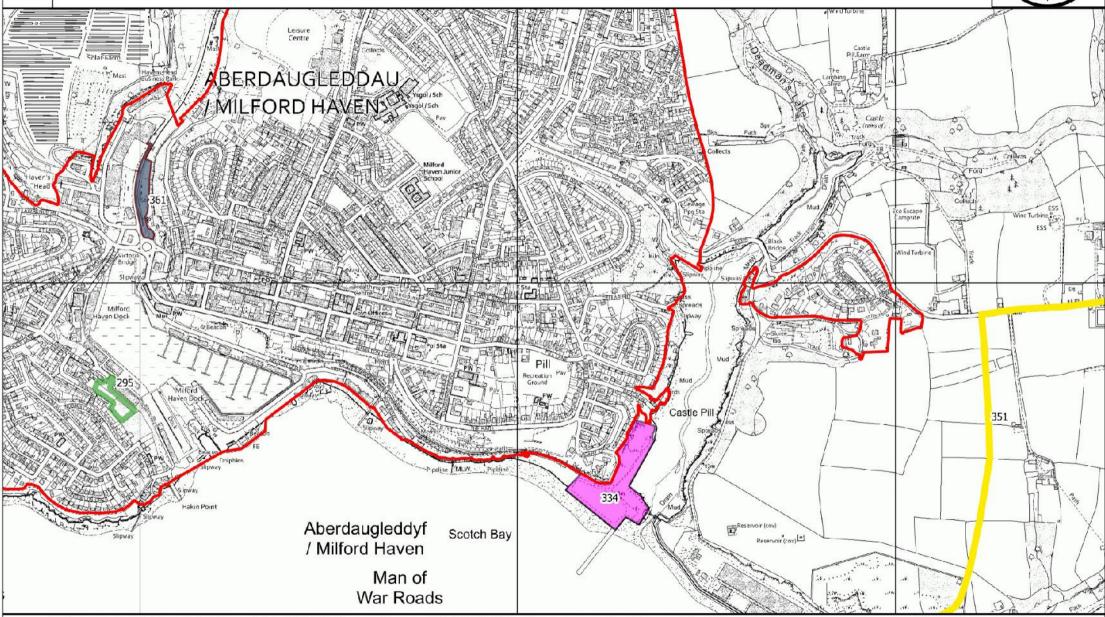

# Milford Haven (Castle Pill)

## Scale (A4 Print) / Graddfa (Argraffiad A4) 1:10,000

| Candidate<br>Site<br>Number /<br>Nifer<br>Safleoedd<br>Ymgeisol | Name of Site/ Enw<br>Safle                                                                                | Nearest<br>Settlement /<br>Aneddiad Agosad | Current Use / Defnydd<br>Presenol                               | Proposed Use /<br>Defnydd Arfaethedig |            | Site Area<br>(Ha) /<br>Arwynebedd<br>Safle (Ha) | Deposit V2<br>Candidate<br>Site<br>Assessment<br>Phase |                                                                                                                                                               | Deposit<br>V2<br>Outcome<br>Category |
|-----------------------------------------------------------------|-----------------------------------------------------------------------------------------------------------|--------------------------------------------|-----------------------------------------------------------------|---------------------------------------|------------|-------------------------------------------------|--------------------------------------------------------|---------------------------------------------------------------------------------------------------------------------------------------------------------------|--------------------------------------|
|                                                                 | Land at Myrtle<br>Meadows, Steynton /                                                                     | J                                          |                                                                 | ,                                     |            |                                                 |                                                        |                                                                                                                                                               | <u> </u>                             |
|                                                                 | , , , , ,                                                                                                 | Milford Haven /                            | Agriculture /                                                   |                                       |            |                                                 | Passed all                                             |                                                                                                                                                               |                                      |
| 001                                                             | Meadows, Steynton                                                                                         | Aberdaugleddau                             | Amaethyddiaeth                                                  | Housing / Tai                         | Green 1    | 3.12                                            | phases                                                 | Allocated                                                                                                                                                     | Green 4                              |
|                                                                 | Land at Hayguard Hay,<br>Steynton - option 1 /<br>Tir yn Hayguard Hay,<br>Steynton - opsiwn 1             | Milford Haven /<br>Aberdaugleddau          | Agriculture /<br>Amaethyddiaeth                                 | Housing / Tai                         | Green 1    | 2.64                                            | Not applicable                                         | Site allocated for alternative use as suggested by CS.007.                                                                                                    | Red 6                                |
|                                                                 | Land at Hayguard Hay,<br>Steynton - option 2 /<br>Tir yn Hayguard Hay,<br>Steynton - opsiwn 2             | Milford Haven /<br>Aberdaugleddau          | Agriculture /<br>Amaethyddiaeth                                 | Employment /<br>Cyflogaeth            | Grey       | 2.64                                            | Passed all phases                                      | Allocated                                                                                                                                                     | Blue 1                               |
| 057                                                             | North of Thornton<br>Cemetery / I'r Gogledd<br>Thornton Cemetery                                          | Milford Haven /<br>Aberdaugleddau          | Agriculture / Amaethyddiaeth                                    | Employment / Cyflogaeth               | Green 1    | 3.68                                            | Phase 4                                                | Landscape. Also ALC Grade 2                                                                                                                                   | Pink 1                               |
| 069                                                             | Golf Club, Hubberston                                                                                     | Milford Haven /<br>Aberdaugleddau          | Vacant (Part of Golf<br>Course) / Gwag (Rhan o'r<br>Cwrs Golff) | Housing / Tai                         | Green 1    | 4.78                                            | Passed all                                             | Not well related to built form of settlement in comparison to other sites. Also not required for development and would displace an existing recreational use. | Amber 4                              |
| 130                                                             | Between Liddeston<br>and Lower Priory /<br>Rhwng Liddeston a<br>Lower Priory                              | Milford Haven /<br>Aberdaugleddau          | Agriculture / Amaethyddiaeth                                    | Housing / Tai                         | Amber 3    | 9.16                                            |                                                        | Highway. Also, not well related to the settlement and potential for coastal change flood.                                                                     | Red 4                                |
|                                                                 | South of Conway<br>Drive, Castle Pill<br>Road, Steynton / I'r<br>Dde o Conway Drive,<br>Castle Pill Road, | Milford Haven /                            | Agriculture /                                                   | ricusing / Tai                        | , ATIBOT O | 3.10                                            | Passed all                                             | roadiai dhango 1100a.                                                                                                                                         | TOU P                                |
| 193                                                             | Steynton                                                                                                  | Aberdaugleddau                             | Amaethyddiaeth                                                  | Housing / Tai                         | Green 1    | 9.59                                            | phases                                                 | Allocated                                                                                                                                                     | Green 4                              |
|                                                                 | East of Castle Pill<br>Road Steynton / I'r                                                                | Milford Haven / Aberdaugleddau             | Agriculture / Amaethyddiaeth                                    | Housing / Tai                         | Green 1    |                                                 | Passed all phases                                      | Allocated                                                                                                                                                     | Green 4                              |