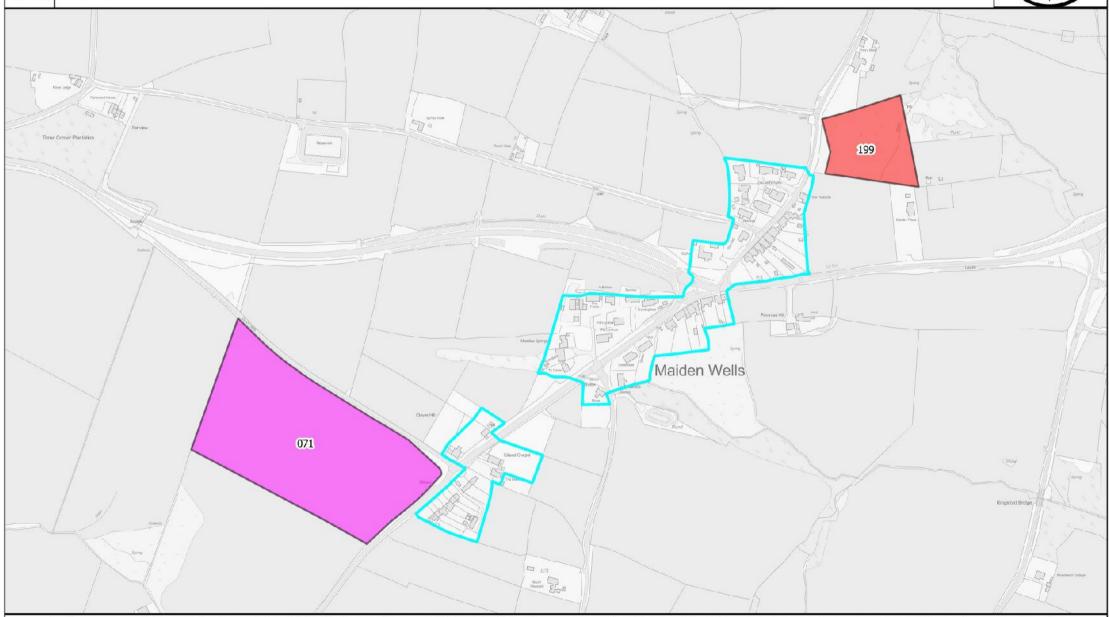

# Maiden Wells

## Scale (A4 Print) / Graddfa (Argraffiad A4) 1:5,000

|     | Name of Site/ Enw<br>Safle                               |              | Current Use / Defnydd<br>Presenol | Proposed Use /                                                                                                                                                        | Preferred<br>Strategy<br>Compatibility<br>Category /<br>Categori<br>Cydweddiadau<br>Strategaeth<br>Ddewisol | Site Area<br>(Ha) /<br>Arwynebedd | Deposit V2<br>Candidate<br>Site<br>Assessment<br>Phase | Deposit V2 Reason For Outcome                                                                                                                                                                                                                                   | Deposit<br>V2<br>Outcome<br>Category |
|-----|----------------------------------------------------------|--------------|-----------------------------------|-----------------------------------------------------------------------------------------------------------------------------------------------------------------------|-------------------------------------------------------------------------------------------------------------|-----------------------------------|--------------------------------------------------------|-----------------------------------------------------------------------------------------------------------------------------------------------------------------------------------------------------------------------------------------------------------------|--------------------------------------|
| 071 | Land at Gilead Corner<br>/ Tir yn Gilead Corner          |              | Agriculture /<br>Amaethyddiaeth   | Mixed Use - Housing,<br>Holiday Accomodation<br>and Community Use<br>(Allotments) / Defnydd<br>Cymysg - Tai, llety<br>gwyliau a defnydd<br>cymunedol<br>(rhandiroedd) |                                                                                                             | 4.66                              | Part phase 2, part not applicable                      | Criteria based policy can be used to determine community facility and tourism proposal. This scale of housing is inappropriate to this settlement within the settlement hierarchy. The site has not been allocated for this reason and also due to landscape im |                                      |
| 199 | Adjacent to The<br>Paddocks / Cyfagos at<br>The Paddocks | Maiden Wells | Equestrian / Marchogol            | Housing and<br>Equestrian / Tai ac<br>Marchogol                                                                                                                       | Red 3                                                                                                       | 1.08                              | Phase 2                                                | Not well related to built form of settlement. Also scale of development (more than 5 units) is not appropriate at this position in the settlement hierarchy                                                                                                     | Red 4                                |