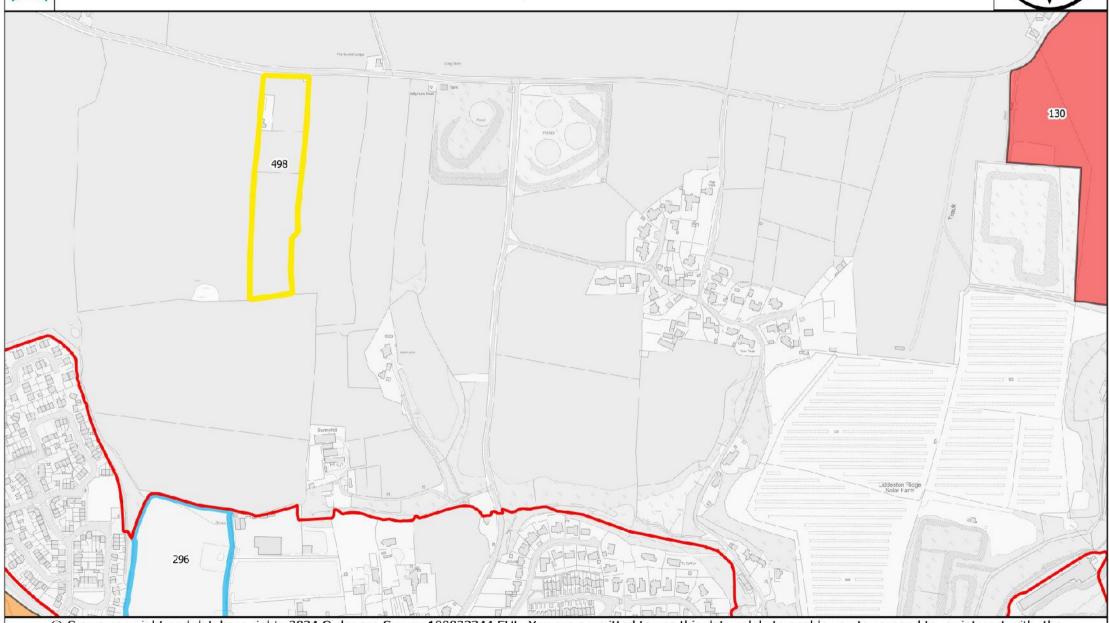

## Milford Haven

## Scale (A4 Print) / Graddfa (Argraffiad A4) 1:20,000

© Crown copyright and database rights 2024 Ordnance Survey 100023344 EUL. You are permitted to use this data solely to enable you to respond to, or interact with, the organisation that provided you with the data. You are not permitted to copy, sub-licence, distribute or sell any of this data to third parties in any form. © Hawlfraint y Goron a hawliau cronfa ddata 2024 Arolwg Ordnans 100023344 EUL. Rhoddir trwydded ddirymiadwy, anghyfyngedig a heb freindal i chi i weld y data trwyddedig at ddibenion anfasnachol am y cyfnod y mae ar gael gan Cyngor Sir Penfro Ni chewch gopïo, is-drwyddedu, dosbarthu na gwerthu unrhyw ran o'r data hwn i drydydd partïon mewn unrhyw ffurf.

## Scale (A4 Print) / Graddfa (Argraffiad A4) 1:10,000

| Candidate<br>Site<br>Number /<br>Nifer<br>Safleoedd<br>Ymgeisol | Name of Site/ Enw<br>Safle                                                                                | Nearest<br>Settlement /<br>Aneddiad Agosad | Current Use / Defnydd<br>Presenol                               | Proposed Use /<br>Defnydd Arfaethedig |            | Site Area<br>(Ha) /<br>Arwynebedd<br>Safle (Ha) | Deposit V2<br>Candidate<br>Site<br>Assessment<br>Phase |                                                                                                                                                               | Deposit<br>V2<br>Outcome<br>Category |
|-----------------------------------------------------------------|-----------------------------------------------------------------------------------------------------------|--------------------------------------------|-----------------------------------------------------------------|---------------------------------------|------------|-------------------------------------------------|--------------------------------------------------------|---------------------------------------------------------------------------------------------------------------------------------------------------------------|--------------------------------------|
|                                                                 | Land at Myrtle<br>Meadows, Steynton /                                                                     | J                                          |                                                                 | ,                                     |            |                                                 |                                                        |                                                                                                                                                               | <u> </u>                             |
|                                                                 | , , , , ,                                                                                                 | Milford Haven /                            | Agriculture /                                                   |                                       |            |                                                 | Passed all                                             |                                                                                                                                                               |                                      |
| 001                                                             | Meadows, Steynton                                                                                         | Aberdaugleddau                             | Amaethyddiaeth                                                  | Housing / Tai                         | Green 1    | 3.12                                            | phases                                                 | Allocated                                                                                                                                                     | Green 4                              |
|                                                                 | Land at Hayguard Hay,<br>Steynton - option 1 /<br>Tir yn Hayguard Hay,<br>Steynton - opsiwn 1             | Milford Haven /<br>Aberdaugleddau          | Agriculture /<br>Amaethyddiaeth                                 | Housing / Tai                         | Green 1    | 2.64                                            | Not applicable                                         | Site allocated for alternative use as suggested by CS.007.                                                                                                    | Red 6                                |
|                                                                 | Land at Hayguard Hay,<br>Steynton - option 2 /<br>Tir yn Hayguard Hay,<br>Steynton - opsiwn 2             | Milford Haven /<br>Aberdaugleddau          | Agriculture /<br>Amaethyddiaeth                                 | Employment /<br>Cyflogaeth            | Grey       | 2.64                                            | Passed all phases                                      | Allocated                                                                                                                                                     | Blue 1                               |
| 057                                                             | North of Thornton<br>Cemetery / I'r Gogledd<br>Thornton Cemetery                                          | Milford Haven /<br>Aberdaugleddau          | Agriculture / Amaethyddiaeth                                    | Employment / Cyflogaeth               | Green 1    | 3.68                                            | Phase 4                                                | Landscape. Also ALC Grade 2                                                                                                                                   | Pink 1                               |
| 069                                                             | Golf Club, Hubberston                                                                                     | Milford Haven /<br>Aberdaugleddau          | Vacant (Part of Golf<br>Course) / Gwag (Rhan o'r<br>Cwrs Golff) | Housing / Tai                         | Green 1    | 4.78                                            | Passed all                                             | Not well related to built form of settlement in comparison to other sites. Also not required for development and would displace an existing recreational use. | Amber 4                              |
| 130                                                             | Between Liddeston<br>and Lower Priory /<br>Rhwng Liddeston a<br>Lower Priory                              | Milford Haven /<br>Aberdaugleddau          | Agriculture / Amaethyddiaeth                                    | Housing / Tai                         | Amber 3    | 9.16                                            |                                                        | Highway. Also, not well related to the settlement and potential for coastal change flood.                                                                     | Red 4                                |
|                                                                 | South of Conway<br>Drive, Castle Pill<br>Road, Steynton / I'r<br>Dde o Conway Drive,<br>Castle Pill Road, | Milford Haven /                            | Agriculture /                                                   | ricusing / Tai                        | , ATIBOT O | 3.10                                            | Passed all                                             | roadiai dhango 1100a.                                                                                                                                         | TOU P                                |
| 193                                                             | Steynton                                                                                                  | Aberdaugleddau                             | Amaethyddiaeth                                                  | Housing / Tai                         | Green 1    | 9.59                                            | phases                                                 | Allocated                                                                                                                                                     | Green 4                              |
|                                                                 | East of Castle Pill<br>Road Steynton / I'r                                                                | Milford Haven / Aberdaugleddau             | Agriculture / Amaethyddiaeth                                    | Housing / Tai                         | Green 1    |                                                 | Passed all phases                                      | Allocated                                                                                                                                                     | Green 4                              |