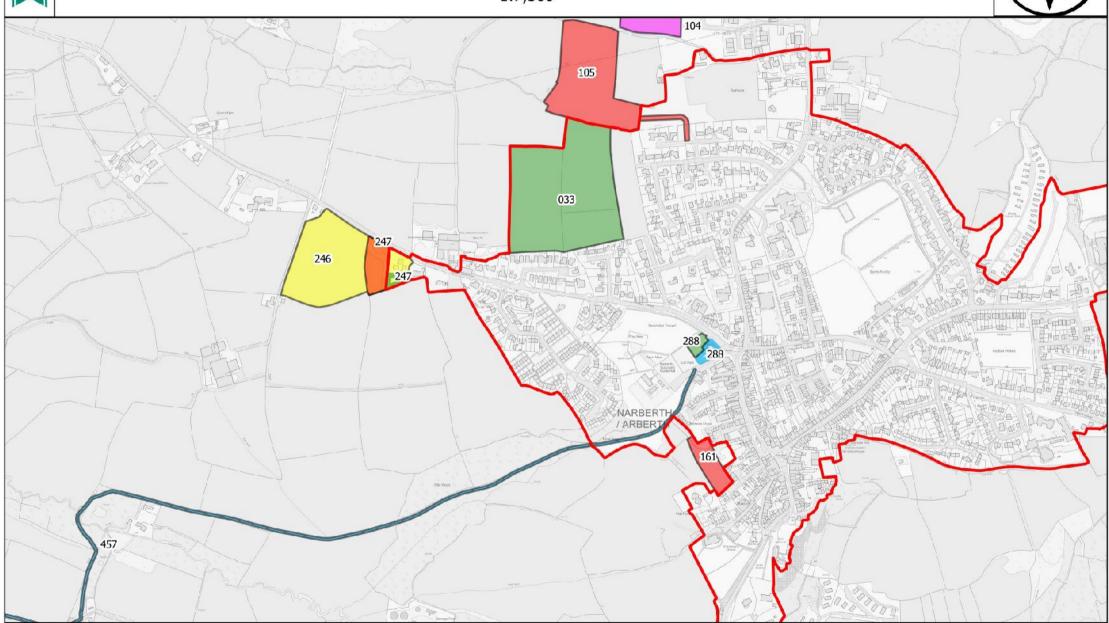

| Candidate<br>Site<br>Number /<br>Nifer |                     | Nearest         |                       |                     | Preferred<br>Strategy<br>Compatibility<br>Category /<br>Categori<br>Cydweddiadau | Site Area  | Deposit V2<br>Candidate<br>Site |                                                            | Deposit<br>V2 |
|----------------------------------------|---------------------|-----------------|-----------------------|---------------------|----------------------------------------------------------------------------------|------------|---------------------------------|------------------------------------------------------------|---------------|
| Safleoedd                              | Name of Site/ Enw   | Settlement /    | Current Use / Defnydd | Proposed Use /      | Strategaeth                                                                      | Arwynebedd | Assessment                      |                                                            | Outcome       |
| Ymgeisol                               | Safle               | Aneddiad Agosad | Presenol              | Defnydd Arfaethedig | Ddewisol                                                                         | Safle (Ha) | Phase                           | Deposit V2 Reason For Outcome                              | Category      |
|                                        |                     |                 |                       |                     |                                                                                  |            |                                 | Landscape objection from<br>National Park Authority, would |               |
|                                        | West of New House / |                 |                       |                     |                                                                                  |            |                                 | contribute to coalescence and                              |               |
|                                        | I'r Gorllewin o New |                 | Agriculture /         |                     |                                                                                  |            |                                 | too large for this position in the                         |               |
| 470                                    | House               | Maddox Moor     | Amaethyddiaeth        | Housing / Tai       | Red 2                                                                            | 0.83       | Phase 4                         | settlement hierarchy.                                      | Red 4         |