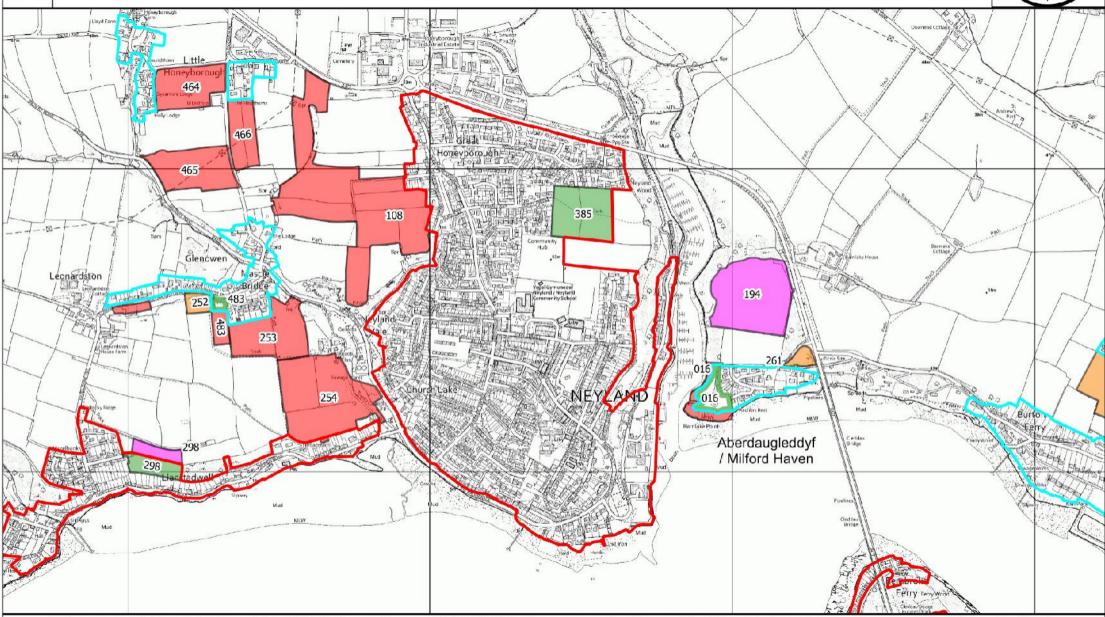

|            |                                 | Proposal is adjacent to a Local Village boundary (and larger than 0.15Ha). Significant development is not being sought in settlements in this position in the Settlement Hierarchy, and settlement boundary review concluded that |               |
| 121                                    | Wrth gefn Tynewydd | Newydd            | Amaethyddiaeth        | Housing / Tai       | Red 3       | 0.6        | Phase 2                         | no part of the site should be                                                                                                                                                                                                     | Red 2         |

### Neyland

## Scale (A4 Print) / Graddfa (Argraffiad A4) 1:12,500





| Candidate<br>Site<br>Number / |                                            |                 |                       |                                                                 | Preferred<br>Strategy<br>Compatibility<br>Category /<br>Categori | Site Area  | Deposit V2<br>Candidate |                                                             | Deposit  |
|-------------------------------|--------------------------------------------|-----------------|-----------------------|-----------------------------------------------------------------|------------------------------------------------------------------|------------|-------------------------|-------------------------------------------------------------|----------|
| Nifer                         |