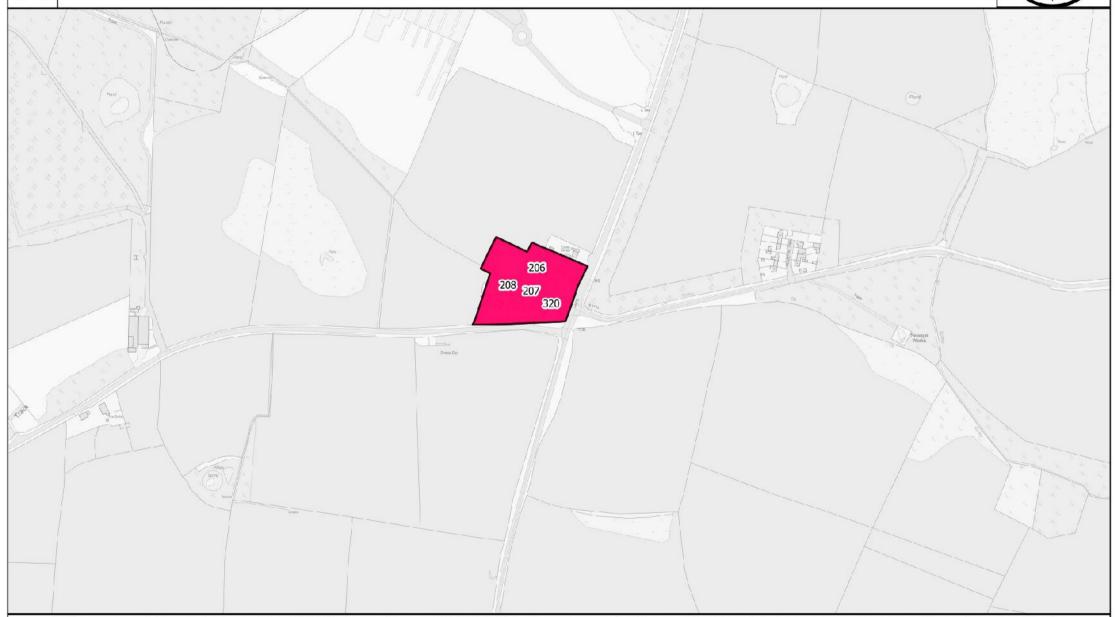

# Martletwy (Cross Hands)

Scale (A4 Print) / Graddfa (Argraffiad A4) 1:5,000

© Crown copyright and database rights 2024 Ordnance Survey 100023344 EUL. You are permitted to use this data solely to enable you to respond to, or interact with, the organisation that provided you with the data. You are not permitted to copy, sub-licence, distribute or sell any of this data to third parties in any form. © Hawlfraint y Goron a hawliau cronfa ddata 2024 Arolwg Ordnans 100023344 EUL. Rhoddir trwydded ddirymiadwy, anghyfyngedig a heb freindal i chi i weld y data trwyddedig at ddibenion anfasnachol am y cyfnod y mae ar gael gan Cyngor Sir Penfro Ni chewch gopïo, is-drwyddedu, dosbarthu na gwerthu unrhyw ran o'r data hwn i drydydd partïon mewn unrhyw ffurf.

| Candidate<br>Site<br>Number /<br>Nifer | N                                                                               | Nearest   |                                                                           |                                                                                                                 | Preferred<br>Strategy<br>Compatibility<br>Category /<br>Categori<br>Cydweddiadau | Site Area<br>(Ha) /      | Deposit V2<br>Candidate<br>Site |                                                                                                                                                                                                                                                                 | Deposit<br>V2       |
|----------------------------------------|---------------------------------------------------------------------------------|-----------|---------------------------------------------------------------------------|-----------------------------------------------------------------------------------------------------------------|----------------------------------------------------------------------------------|--------------------------|---------------------------------|-----------------------------------------------------------------------------------------------------------------------------------------------------------------------------------------------------------------------------------------------------------------|---------------------|
|                                        | Name of Site/ Enw<br>Safle                                                      |           | Current Use / Defnydd<br>Presenol                                         | Proposed Use /<br>Defnydd Arfaethedig                                                                           | Strategaeth<br>Ddewisol                                                          | Arwynebedd<br>Safle (Ha) | Assessment Phase                | Deposit V2 Reason For Outcome                                                                                                                                                                                                                                   | Outcome<br>Category |
| 128                                    | West of Post Office<br>Farm / I'r Gorllewin o<br>Post Office Farm               | Martletwy | Paddock / Padog                                                           | Housing / Tai                                                                                                   | Red 2                                                                            |                          | Phase 2                         | Proposal is adjacent to a Local Village boundary (and larger than 0.15Ha). Significant development is not being sought in settlements in this position in the Settlement Hierarchy, and settlement boundary review concluded that no part of the site should be |                     |
| 206                                    | Land at Canaston<br>Bowl, Cross Hands /<br>Tir yn Canaston Bowl,<br>Cross Hands | Martletwy | Former entertainment complex and residential / Safle adloniant a phreswyl | Housing / Tai                                                                                                   | Red 3                                                                            | 1.21                     | Phase 2                         | This is not within 250m of a Service Village, Service Centre or Main Townor adjacent to a Cluster Local Village and hence proposals for larger residential development are not supported by the Deposit Plan in this location.                                  | Red 3               |
| 207                                    | Land at Canaston<br>Bowl, Cross Hands /<br>Tir yn Canaston Bowl,<br>Cross Hands | Martletwy | Former entertainment complex and residential / Safle adloniant a phreswyl | Mixed Use - Housing,<br>Food and Drink, Care<br>Home / Defnydd<br>Cymysg - Tai, bwyd a<br>diod a chartref gofal | Grey/Red 3                                                                       | 1.21                     | Phase 2                         | Not suited to residential care.<br>Isolated for food and drink and<br>no need / not required.                                                                                                                                                                   | Pink 1              |
| 208                                    | Land at Canaston<br>Bowl, Cross Hands /<br>Tir yn Canaston Bowl,<br>Cross Hands | Martletwy | Former entertainment complex and residential / Safle adloniant a phreswyl | Mixed Use - Housing,<br>Food and Drink /<br>Defnydd Cymysg - Tai<br>a bwyd a diod                               | Grey/Red 3                                                                       | 1.21                     | Phase 2                         | Not suited to residential care.<br>Isolated for food and drink and<br>no need / not required.                                                                                                                                                                   | Pink 1              |
| 320                                    | Land at Canaston<br>Bowl, Cross Hands /<br>Tir yn Canaston Bowl,<br>Cross Hands | Martletwy | Former entertainment complex and residential / Safle adloniant a phreswyl | Housing / Tai                                                                                                   | Red 3                                                                            | 1.21                     | Phase 2                         | This is not within 250m of a Service Village, Service Centre or Main Townor adjacent to a Cluster Local Village and hence proposals for larger residential development are not supported by the Deposit Plan in this location.                                  | Red 3               |