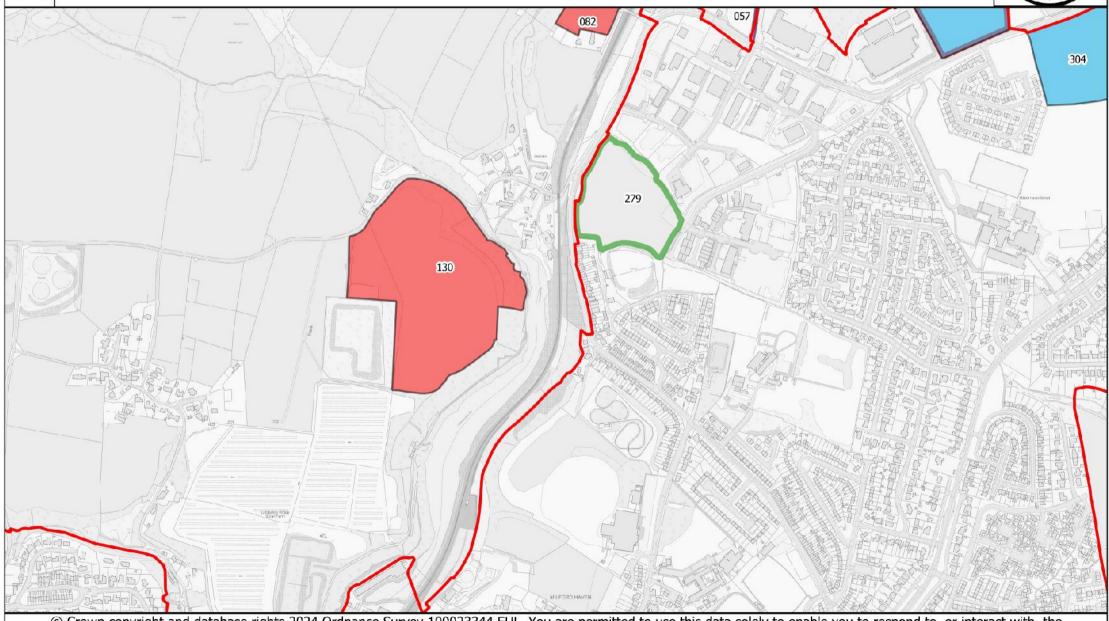

# Milford Haven (Hubberston & Hakin)

## Scale (A4 Print) / Graddfa (Argraffiad A4) 1:10,000

## Scale (A4 Print) / Graddfa (Argraffiad A4) 1:10,000

| Candidate<br>Site<br>Number /<br>Nifer<br>Safleoedd<br>Ymgeisol | Name of Site/ Enw<br>Safle                                                                                | Nearest<br>Settlement /<br>Aneddiad Agosad | Current Use / Defnydd<br>Presenol                               | Proposed Use /<br>Defnydd Arfaethedig |            | Site Area<br>(Ha) /<br>Arwynebedd<br>Safle (Ha) | Deposit V2<br>Candidate<br>Site<br>Assessment<br>Phase |                                                                                                                                                               | Deposit<br>V2<br>Outcome<br>Category |
|-----------------------------------------------------------------|-----------------------------------------------------------------------------------------------------------|--------------------------------------------|-----------------------------------------------------------------|---------------------------------------|------------|-------------------------------------------------|--------------------------------------------------------|---------------------------------------------------------------------------------------------------------------------------------------------------------------|--------------------------------------|
|                                                                 | Land at Myrtle<br>Meadows, Steynton /                                                                     | J                                          |                                                                 | ,                                     |            |                                                 |                                                        |                                                                                                                                                               | <u> </u>                             |
|                                                                 | , , , , ,                                                                                                 | Milford Haven /                            | Agriculture /                                                   |                                       |            |                                                 | Passed all                                             |                                                                                                                                                               |                                      |
| 001                                                             | Meadows, Steynton                                                                                         | Aberdaugleddau                             | Amaethyddiaeth                                                  | Housing / Tai                         | Green 1    | 3.12                                            | phases                                                 | Allocated                                                                                                                                                     | Green 4                              |
|                                                                 | Land at Hayguard Hay,<br>Steynton - option 1 /<br>Tir yn Hayguard Hay,<br>Steynton - opsiwn 1             | Milford Haven /<br>Aberdaugleddau          | Agriculture /<br>Amaethyddiaeth                                 | Housing / Tai                         | Green 1    | 2.64                                            | Not applicable                                         | Site allocated for alternative use as suggested by CS.007.                                                                                                    | Red 6                                |
|                                                                 | Land at Hayguard Hay,<br>Steynton - option 2 /<br>Tir yn Hayguard Hay,<br>Steynton - opsiwn 2             | Milford Haven /<br>Aberdaugleddau          | Agriculture /<br>Amaethyddiaeth                                 | Employment /<br>Cyflogaeth            | Grey       | 2.64                                            | Passed all phases                                      | Allocated                                                                                                                                                     | Blue 1                               |
| 057                                                             | North of Thornton<br>Cemetery / I'r Gogledd<br>Thornton Cemetery                                          | Milford Haven /<br>Aberdaugleddau          | Agriculture / Amaethyddiaeth                                    | Employment / Cyflogaeth               | Green 1    | 3.68                                            | Phase 4                                                | Landscape. Also ALC Grade 2                                                                                                                                   | Pink 1                               |
| 069                                                             | Golf Club, Hubberston                                                                                     | Milford Haven /<br>Aberdaugleddau          | Vacant (Part of Golf<br>Course) / Gwag (Rhan o'r<br>Cwrs Golff) | Housing / Tai                         | Green 1    | 4.78                                            | Passed all                                             | Not well related to built form of settlement in comparison to other sites. Also not required for development and would displace an existing recreational use. | Amber 4                              |
| 130                                                             | Between Liddeston<br>and Lower Priory /<br>Rhwng Liddeston a<br>Lower Priory                              | Milford Haven /<br>Aberdaugleddau          | Agriculture / Amaethyddiaeth                                    | Housing / Tai                         | Amber 3    | 9.16                                            |                                                        | Highway. Also, not well related to the settlement and potential for coastal change flood.                                                                     | Red 4                                |
|                                                                 | South of Conway<br>Drive, Castle Pill<br>Road, Steynton / I'r<br>Dde o Conway Drive,<br>Castle Pill Road, | Milford Haven /                            | Agriculture /                                                   | ricusing / Tai                        | , ATIBOT O | 3.10                                            | Passed all                                             | roadiai dhango 1100a.                                                                                                                                         | TOU P                                |
| 193                                                             | Steynton                                                                                                  | Aberdaugleddau                             | Amaethyddiaeth                                                  | Housing / Tai                         | Green 1    | 9.59                                            | phases                                                 | Allocated                                                                                                                                                     | Green 4                              |
|                                                                 | East of Castle Pill<br>Road Steynton / I'r                                                                | Milford Haven / Aberdaugleddau             | Agriculture / Amaethyddiaeth                                    | Housing / Tai                         | Green 1    |                                                 | Passed all phases                                      | Allocated                                                                                                                                                     | Green 4                              |

| Candidate<br>Site<br>Number /<br>Nifer<br>Safleoedd<br>Ymgeisol | Name of Site/ Enw<br>Safle                                                                             | Nearest<br>Settlement /<br>Aneddiad Agosad | Current Use / Defnydd<br>Presenol                                                                                          | Proposed Use /<br>Defnydd Arfaethedig | Preferred Strategy Compatibility Category / Categori Cydweddiadau Strategaeth Ddewisol | Site Area<br>(Ha) /<br>Arwynebedd<br>Safle (Ha) | Deposit V2<br>Candidate<br>Site<br>Assessment<br>Phase | Deposit V2 Reason For Outcome                                                                                                                                                                         | Deposit<br>V2<br>Outcome<br>Category |
|-----------------------------------------------------------------|--------------------------------------------------------------------------------------------------------|--------------------------------------------|----------------------------------------------------------------------------------------------------------------------------|---------------------------------------|----------------------------------------------------------------------------------------|-------------------------------------------------|--------------------------------------------------------|-------------------------------------------------------------------------------------------------------------------------------------------------------------------------------------------------------|--------------------------------------|
| 279                                                             | Land at Cromwell<br>Road / Tir yn Cromwell<br>Road                                                     | Milford Haven /<br>Aberdaugleddau          | Agriculture /<br>Amaethyddiaeth                                                                                            | Housing / Tai                         | Green 2                                                                                | 3.35                                            | Phase 5                                                | Not allocated, but retained within settlement boundary, Concerns over deliverability.                                                                                                                 | Green 3                              |
| 289                                                             | \                                                                                                      | Milford Haven /<br>Aberdaugleddau          | Former School / Gwag<br>ysgol                                                                                              | Housing / Tai                         | Green 2                                                                                | 0.49                                            | Passed all<br>phases                                   | Allocated                                                                                                                                                                                             | Green 4                              |
| 292                                                             | Former Hubberston<br>VC School, Hakin /<br>Hen Ysgol Hubberston<br>Wirfoddol a Reolir,<br>Hakin        | Milford Haven /<br>Aberdaugleddau          | Former school / Gwag<br>ysgol                                                                                              | Housing / Tai                         | Green 2                                                                                | 0.9                                             | Passed all phases                                      | Allocated                                                                                                                                                                                             | Green 4                              |
| 295                                                             | Rear of Nubian<br>Crescent, Hakin / Wrth<br>gefn Nubian Crescent,<br>Hakin                             | Milford Haven /<br>Aberdaugleddau          | Vacant / Gwag                                                                                                              | Housing / Tai                         | Green 2                                                                                | 0.58                                            | Phase 3                                                | Highway. Retained within settlement boundary.                                                                                                                                                         | Green 3                              |
| 296                                                             | Adjacent to Talbot<br>Timber, Hubberston /<br>Cyfagos at Talbot<br>Timber, Hubberston                  | Milford Haven /<br>Aberdaugleddau          | Agriculture /<br>Amaethyddiaeth                                                                                            | Employment /<br>Cyflogaeth            | Grey                                                                                   | 2.71                                            | Phase 5                                                | Lack of deliverability under current adopted LDP and some constraints, but retained within the settlement boundary.                                                                                   | Blue 3                               |
| 230                                                             | West of Green Close,<br>Thornton Hall,<br>Steynton / I'r Gorllewin<br>o Green Close,<br>Thornton Hall, | Milford Haven /                            | Agriculture /                                                                                                              | уподаеці                              | Oley                                                                                   | 2.71                                            | Passed all                                             | Allocated for new primary and                                                                                                                                                                         | Dide 3                               |
| 304                                                             | Steynton  West of Gorsewood  Drive, Hakin / I'r  Gorllewin o  Gorsewood Drive,                         | Aberdaugleddau  Milford Haven /            | Amaethyddiaeth Post Offices, Coastguard Operations, Listed Fort / Swyddfeydd Post, Gweithrediannau Gwylwyr y Glannau, Caer | Housing / Tai                         | Green 2                                                                                | 3.89                                            | phases  Part phase 5.                                  | secondary schools Milford Haven<br>Impact on Scheduled Ancient<br>Monument would significantly<br>restrict development opportunity.<br>Extent uncertain, however mostly<br>retained within settlement |                                      |
| 330                                                             | Hakin                                                                                                  | Aberdaugleddau                             | Cofrestredig                                                                                                               | Housing / Tai                         | Green 2                                                                                | 5.01                                            |                                                        | boundary.                                                                                                                                                                                             | Green 3                              |