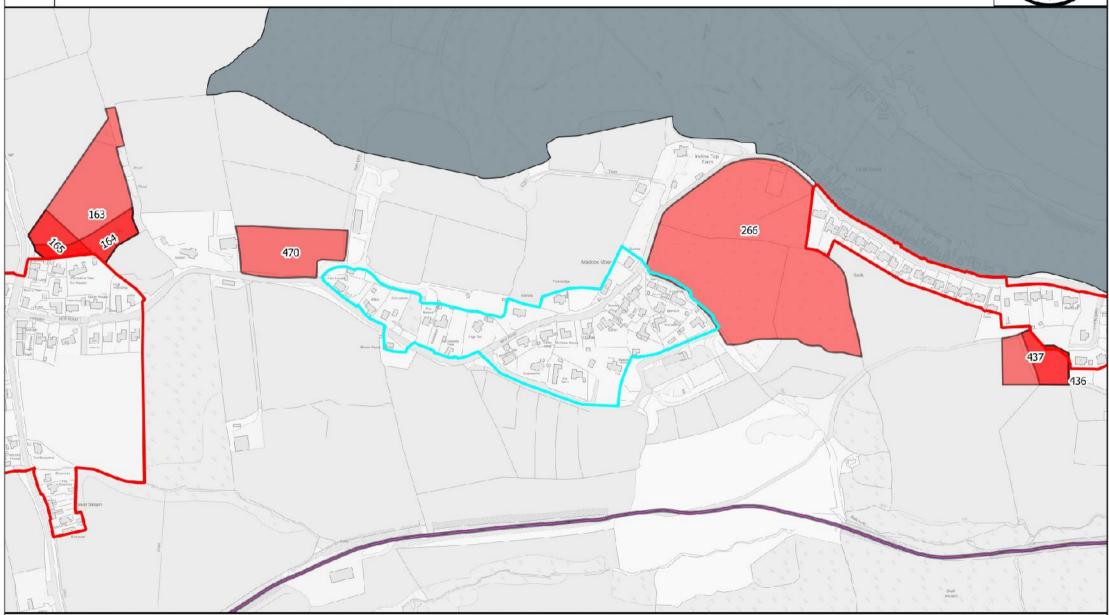

# Maddox Moor

Scale (A4 Print) / Graddfa (Argraffiad A4) 1:5,000

© Crown copyright and database rights 2024 Ordnance Survey 100023344 EUL. You are permitted to use this data solely to enable you to respond to, or interact with, the organisation that provided you with the data. You are not permitted to copy, sub-licence, distribute or sell any of this data to third parties in any form. © Hawlfraint y Goron a hawliau cronfa ddata 2024 Arolwg Ordnans 100023344 EUL. Rhoddir trwydded ddirymiadwy, anghyfyngedig a heb freindal i chi i weld y data trwyddedig at ddibenion anfasnachol am y cyfnod y mae ar gael gan Cyngor Sir Penfro Ni chewch gopïo, is-drwyddedu, dosbarthu na gwerthu unrhyw ran o'r data hwn i drydydd partïon mewn unrhyw ffurf.

| Candidate<br>Site<br>Number /<br>Nifer |                     | Nearest         |                       |                     | Preferred<br>Strategy<br>Compatibility<br>Category /<br>Categori<br>Cydweddiadau | Site Area  | Deposit V2<br>Candidate<br>Site |                                                            | Deposit<br>V2 |
|----------------------------------------|---------------------|-----------------|-----------------------|---------------------|----------------------------------------------------------------------------------|------------|---------------------------------|------------------------------------------------------------|---------------|
| Safleoedd                              | Name of Site/ Enw   | Settlement /    | Current Use / Defnydd | Proposed Use /      | Strategaeth                                                                      | Arwynebedd | Assessment                      |                                                            | Outcome       |
| Ymgeisol                               | Safle               | Aneddiad Agosad | Presenol              | Defnydd Arfaethedig | Ddewisol                                                                         | Safle (Ha) | Phase                           | Deposit V2 Reason For Outcome                              | Category      |
|                                        |                     |                 |                       |                     |                                                                                  |            |                                 | Landscape objection from<br>National Park Authority, would |               |
|                                        | West of New House / |                 |                       |                     |                                                                                  |            |                                 | contribute to coalescence and                              |               |
|                                        | I'r Gorllewin o New |                 | Agriculture /         |                     |                                                                                  |            |                                 | too large for this position in the                         |               |
| 470                                    | House               | Maddox Moor     | Amaethyddiaeth        | Housing / Tai       | Red 2                                                                            | 0.83       | Phase 4                         | settlement hierarchy.                                      | Red 4         |