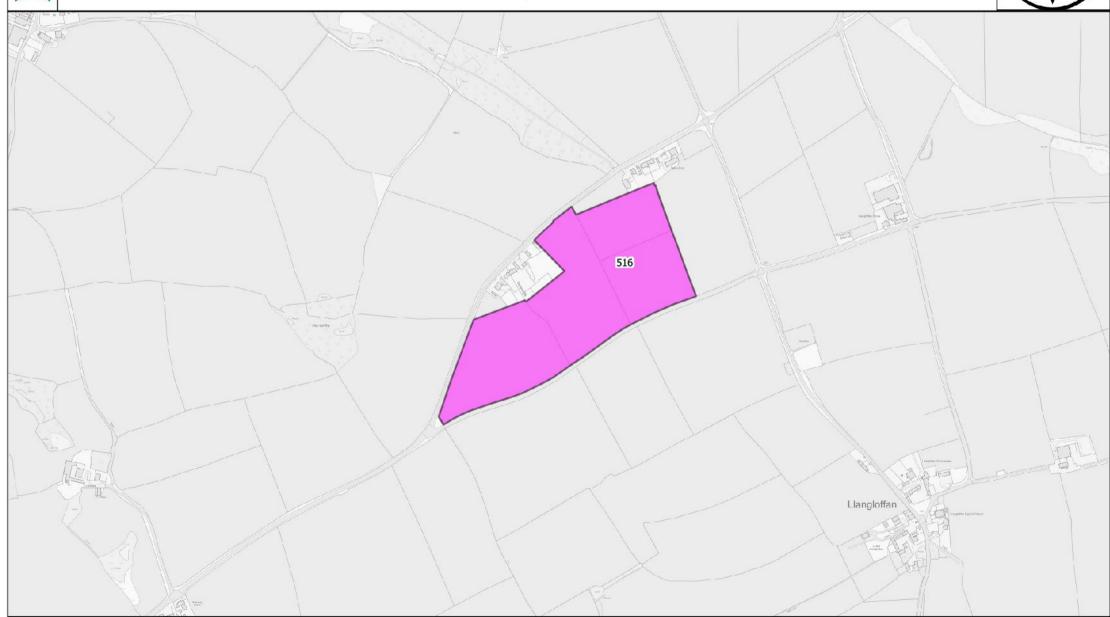

# Merlins Bridge

## Scale (A4 Print) / Graddfa (Argraffiad A4) 1:10,000

© Crown copyright and database rights 2024 Ordnance Survey 100023344 EUL. You are permitted to use this data solely to enable you to respond to, or interact with, the organisation that provided you with the data. You are not permitted to copy, sub-licence, distribute or sell any of this data to third parties in any form. © Hawlfraint y Goron a hawliau cronfa ddata 2024 Arolwg Ordnans 100023344 EUL. Rhoddir trwydded ddirymiadwy, anghyfyngedig a heb freindal i chi i weld y data trwyddedig at ddibenion anfasnachol am y cyfnod y mae ar gael gan Cyngor Sir Penfro Ni chewch gopïo, is-drwyddedu, dosbarthu na gwerthu unrhyw ran o'r data hwn i drydydd partïon mewn unrhyw ffurf.

|   | Name of Site/ Enw<br>Safle                                                            |                                    | Current Use / Defnydd<br>Presenol | Proposed Use /<br>Defnydd Arfaethedig                                           | Preferred<br>Strategy<br>Compatibility<br>Category /<br>Categori<br>Cydweddiadau<br>Strategaeth<br>Ddewisol | Site Area<br>(Ha) /<br>Arwynebedd | Deposit V2<br>Candidate<br>Site<br>Assessment<br>Phase | Deposit V2 Reason For Outcome                                                                                                            | Deposit<br>V2<br>Outcome<br>Category |
|---|---------------------------------------------------------------------------------------|------------------------------------|-----------------------------------|---------------------------------------------------------------------------------|-------------------------------------------------------------------------------------------------------------|-----------------------------------|--------------------------------------------------------|------------------------------------------------------------------------------------------------------------------------------------------|--------------------------------------|
|   | Rear of 76 Pembroke<br>Road / Wrth gefn 76<br>Pembroke Road                           | Merlins Bridge /<br>Pont<br>Fadlen | Agriculture /<br>Amaethyddiaeth   | Housing / Tai                                                                   | Green 1                                                                                                     | 1.71                              | Passed all phases                                      | Allocated                                                                                                                                | Green 4                              |
|   | East of Freemans<br>View Clay Lane / I'r<br>Ddwyrain o Freemans<br>View Clay Lane     | Merlins Bridge /<br>Pont<br>Fadlen | Pasture / Porfa                   | Housing / Tai                                                                   | Green 1                                                                                                     | 1.38                              | Phase 3                                                | Dyfed Archeological Trust raised concerns and further consultation with CADW would be required.                                          | Red 4                                |
|   | Land at Haroldstone<br>Cottage Clay Lane / Tir<br>yn Haroldstone<br>Cottage Clay Lane | _                                  | Agriculture /<br>Amaethyddiaeth   | Housing / Tai                                                                   | Amber 3                                                                                                     | 2.63                              | Phase 3                                                | Dyfed Archeological Trust raised concerns due to proximity with SAM and further consultation with CADW would be required. Also Landscape | Red 4                                |
| - | Adjacent to Jewsons /                                                                 | Merlins Bridge /                   | Agriculture / Amaethyddiaeth      | Mixed Use - Housing<br>and Employment /<br>Defnydd Cymysg - Tai<br>a cyflogaeth |                                                                                                             |                                   | Passed all phases                                      |                                                                                                                                          | Blue 1                               |