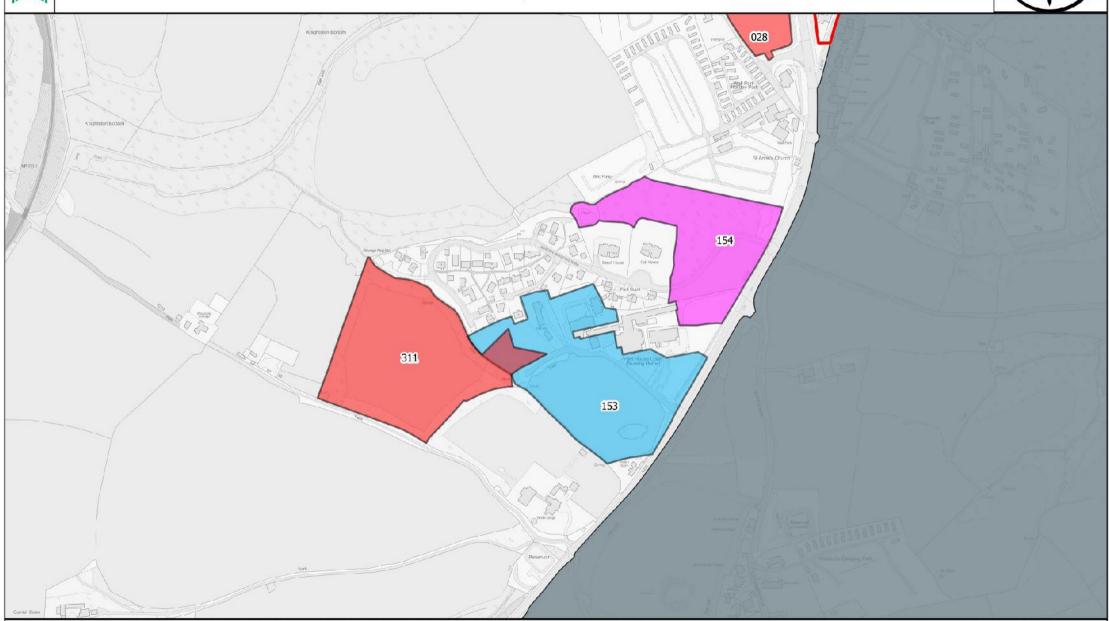

## Scale (A4 Print) / Graddfa (Argraffiad A4) 1:10,000

| Candidate<br>Site<br>Number /<br>Nifer<br>Safleoedd<br>Ymgeisol | Name of Site/ Enw<br>Safle                                                                                | Nearest<br>Settlement /<br>Aneddiad Agosad | Current Use / Defnydd<br>Presenol                               | Proposed Use /<br>Defnydd Arfaethedig |            | Site Area<br>(Ha) /<br>Arwynebedd<br>Safle (Ha) | Deposit V2<br>Candidate<br>Site<br>Assessment<br>Phase |                                                                                                                                                               | Deposit<br>V2<br>Outcome<br>Category |
|-----------------------------------------------------------------|-----------------------------------------------------------------------------------------------------------|--------------------------------------------|-----------------------------------------------------------------|---------------------------------------|------------|-------------------------------------------------|--------------------------------------------------------|---------------------------------------------------------------------------------------------------------------------------------------------------------------|--------------------------------------|
|                                                                 | Land at Myrtle<br>Meadows, Steynton /                                                                     | J                                          |                                                                 | ,                                     |            |                                                 |                                                        |                                                                                                                                                               | <u> </u>                             |
|                                                                 | , , , , ,                                                                                                 | Milford Haven /                            | Agriculture /                                                   |                                       |            |                                                 | Passed all                                             |                                                                                                                                                               |                                      |
| 001                                                             | Meadows, Steynton                                                                                         | Aberdaugleddau                             | Amaethyddiaeth                                                  | Housing / Tai                         | Green 1    | 3.12                                            | phases                                                 | Allocated                                                                                                                                                     | Green 4                              |
|                                                                 | Land at Hayguard Hay,<br>Steynton - option 1 /<br>Tir yn Hayguard Hay,<br>Steynton - opsiwn 1             | Milford Haven /<br>Aberdaugleddau          | Agriculture /<br>Amaethyddiaeth                                 | Housing / Tai                         | Green 1    | 2.64                                            | Not applicable                                         | Site allocated for alternative use as suggested by CS.007.                                                                                                    | Red 6                                |
|                                                                 | Land at Hayguard Hay,<br>Steynton - option 2 /<br>Tir yn Hayguard Hay,<br>Steynton - opsiwn 2             | Milford Haven /<br>Aberdaugleddau          | Agriculture /<br>Amaethyddiaeth                                 | Employment /<br>Cyflogaeth            | Grey       | 2.64                                            | Passed all phases                                      | Allocated                                                                                                                                                     | Blue 1                               |
| 057                                                             | North of Thornton<br>Cemetery / I'r Gogledd<br>Thornton Cemetery                                          | Milford Haven /<br>Aberdaugleddau          | Agriculture / Amaethyddiaeth                                    | Employment / Cyflogaeth               | Green 1    | 3.68                                            | Phase 4                                                | Landscape. Also ALC Grade 2                                                                                                                                   | Pink 1                               |
| 069                                                             | Golf Club, Hubberston                                                                                     | Milford Haven /<br>Aberdaugleddau          | Vacant (Part of Golf<br>Course) / Gwag (Rhan o'r<br>Cwrs Golff) | Housing / Tai                         | Green 1    | 4.78                                            | Passed all                                             | Not well related to built form of settlement in comparison to other sites. Also not required for development and would displace an existing recreational use. | Amber 4                              |
| 130                                                             | Between Liddeston<br>and Lower Priory /<br>Rhwng Liddeston a<br>Lower Priory                              | Milford Haven /<br>Aberdaugleddau          | Agriculture / Amaethyddiaeth                                    | Housing / Tai                         | Amber 3    | 9.16                                            |                                                        | Highway. Also, not well related to the settlement and potential for coastal change flood.                                                                     | Red 4                                |
|                                                                 | South of Conway<br>Drive, Castle Pill<br>Road, Steynton / I'r<br>Dde o Conway Drive,<br>Castle Pill Road, | Milford Haven /                            | Agriculture /                                                   | ricusing / Tai                        | , ATIBOT O | 3.10                                            | Passed all                                             | roadiai dhango 1100a.                                                                                                                                         | TOU P                                |
| 193                                                             | Steynton                                                                                                  | Aberdaugleddau                             | Amaethyddiaeth                                                  | Housing / Tai                         | Green 1    | 9.59                                            | phases                                                 | Allocated                                                                                                                                                     | Green 4                              |
|                                                                 | East of Castle Pill<br>Road Steynton / I'r                                                                | Milford Haven / Aberdaugleddau             | Agriculture / Amaethyddiaeth                                    | Housing / Tai                         | Green 1    |                                                 | Passed all phases                                      | Allocated                                                                                                                                                     | Green 4                              |

| Candidate<br>Site<br>Number /<br>Nifer<br>Safleoedd<br>Ymgeisol | Name of Site/ Enw<br>Safle                                                                             | Nearest<br>Settlement /<br>Aneddiad Agosad | Current Use / Defnydd<br>Presenol                                                                                          | Proposed Use /<br>Defnydd Arfaethedig | Preferred Strategy Compatibility Category / Categori Cydweddiadau Strategaeth Ddewisol | Site Area<br>(Ha) /<br>Arwynebedd<br>Safle (Ha) | Deposit V2<br>Candidate<br>Site<br>Assessment<br>Phase | Deposit V2 Reason For Outcome                                                                                                                                                                         | Deposit<br>V2<br>Outcome<br>Category |
|-----------------------------------------------------------------|--------------------------------------------------------------------------------------------------------|--------------------------------------------|----------------------------------------------------------------------------------------------------------------------------|---------------------------------------|----------------------------------------------------------------------------------------|-------------------------------------------------|--------------------------------------------------------|-------------------------------------------------------------------------------------------------------------------------------------------------------------------------------------------------------|--------------------------------------|
| 279                                                             | Land at Cromwell<br>Road / Tir yn Cromwell<br>Road                                                     | Milford Haven /<br>Aberdaugleddau          | Agriculture /<br>Amaethyddiaeth                                                                                            | Housing / Tai                         | Green 2                                                                                | 3.35                                            | Phase 5                                                | Not allocated, but retained within settlement boundary, Concerns over deliverability.                                                                                                                 | Green 3                              |
| 289                                                             | \                                                                                                      | Milford Haven /<br>Aberdaugleddau          | Former School / Gwag<br>ysgol                                                                                              | Housing / Tai                         | Green 2                                                                                | 0.49                                            | Passed all<br>phases                                   | Allocated                                                                                                                                                                                             | Green 4                              |
| 292                                                             | Former Hubberston<br>VC School, Hakin /<br>Hen Ysgol Hubberston<br>Wirfoddol a Reolir,<br>Hakin        | Milford Haven /<br>Aberdaugleddau          | Former school / Gwag<br>ysgol                                                                                              | Housing / Tai                         | Green 2                                                                                | 0.9                                             | Passed all phases                                      | Allocated                                                                                                                                                                                             | Green 4                              |
| 295                                                             | Rear of Nubian<br>Crescent, Hakin / Wrth<br>gefn Nubian Crescent,<br>Hakin                             | Milford Haven /<br>Aberdaugleddau          | Vacant / Gwag                                                                                                              | Housing / Tai                         | Green 2                                                                                | 0.58                                            | Phase 3                                                | Highway. Retained within settlement boundary.                                                                                                                                                         | Green 3                              |
| 296                                                             | Adjacent to Talbot<br>Timber, Hubberston /<br>Cyfagos at Talbot<br>Timber, Hubberston                  | Milford Haven /<br>Aberdaugleddau          | Agriculture /<br>Amaethyddiaeth                                                                                            | Employment /<br>Cyflogaeth            | Grey                                                                                   | 2.71                                            | Phase 5                                                | Lack of deliverability under current adopted LDP and some constraints, but retained within the settlement boundary.                                                                                   | Blue 3                               |
| 230                                                             | West of Green Close,<br>Thornton Hall,<br>Steynton / I'r Gorllewin<br>o Green Close,<br>Thornton Hall, | Milford Haven /                            | Agriculture /                                                                                                              | уподаеці                              | Oley                                                                                   | 2.71                                            | Passed all                                             | Allocated for new primary and                                                                                                                                                                         | Dide 3                               |
| 304                                                             | Steynton  West of Gorsewood  Drive, Hakin / I'r  Gorllewin o  Gorsewood Drive,                         | Aberdaugleddau  Milford Haven /            | Amaethyddiaeth Post Offices, Coastguard Operations, Listed Fort / Swyddfeydd Post, Gweithrediannau Gwylwyr y Glannau, Caer | Housing / Tai                         | Green 2                                                                                | 3.89                                            | phases  Part phase 5.                                  | secondary schools Milford Haven<br>Impact on Scheduled Ancient<br>Monument would significantly<br>restrict development opportunity.<br>Extent uncertain, however mostly<br>retained within settlement |                                      |
| 330                                                             | Hakin                                                                                                  | Aberdaugleddau                             | Cofrestredig                                                                                                               | Housing / Tai                         | Green 2                                                                                | 5.01                                            |                                                        | boundary.                                                                                                                                                                                             | Green 3                              |