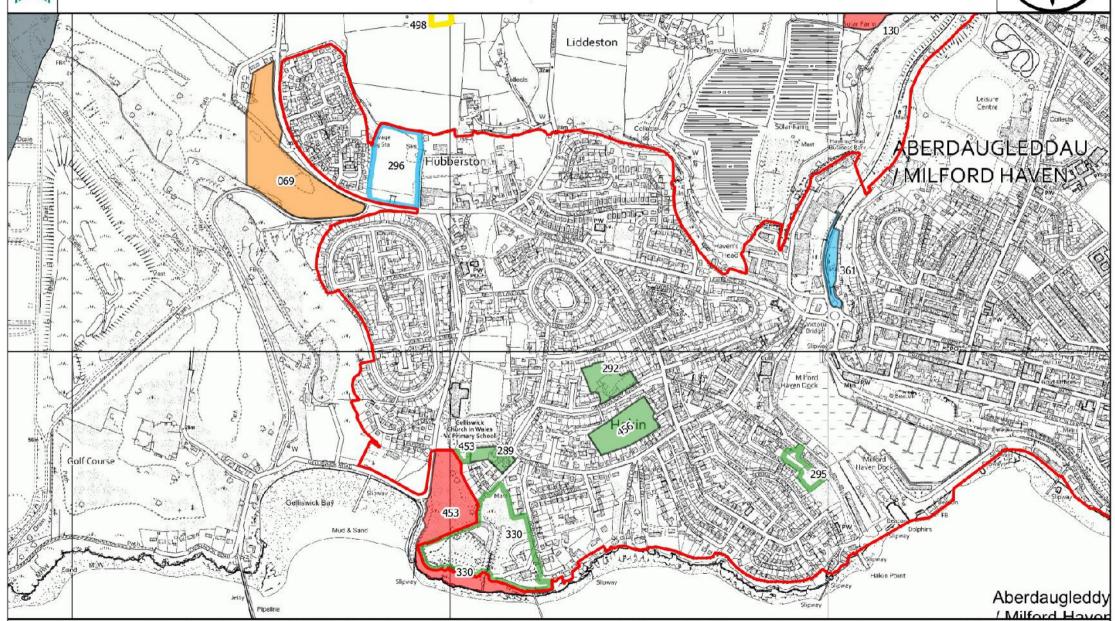

# Milford Haven (Hubberston & Hakin)

## Scale (A4 Print) / Graddfa (Argraffiad A4) 1:10,000

## Scale (A4 Print) / Graddfa (Argraffiad A4) 1:10,000

| Candidate<br>Site<br>Number /<br>Nifer<br>Safleoedd<br>Ymgeisol | Name of Site/ Enw<br>Safle                                                                                | Nearest<br>Settlement /<br>Aneddiad Agosad | Current Use / Defnydd<br>Presenol                               | Proposed Use /<br>Defnydd Arfaethedig |            | Site Area<br>(Ha) /<br>Arwynebedd<br>Safle (Ha) | Deposit V2<br>Candidate<br>Site<br>Assessment<br>Phase |                                                                                                                                                               | Deposit<br>V2<br>Outcome<br>Category |
|-----------------------------------------------------------------|-----------------------------------------------------------------------------------------------------------|--------------------------------------------|-----------------------------------------------------------------|---------------------------------------|------------|-------------------------------------------------|--------------------------------------------------------|---------------------------------------------------------------------------------------------------------------------------------------------------------------|--------------------------------------|
|                                                                 | Land at Myrtle<br>Meadows, Steynton /                                                                     | J                                          |                                                                 | ,                                     |            |                                                 |                                                        |                                                                                                                                                               | <u> </u>                             |
|                                                                 | , , , , ,                                                                                                 | Milford Haven /                            | Agriculture /                                                   |                                       |            |                                                 | Passed all                                             |                                                                                                                                                               |                                      |
| 001                                                             | Meadows, Steynton                                                                                         | Aberdaugleddau                             | Amaethyddiaeth                                                  | Housing / Tai                         | Green 1    | 3.12                                            | phases                                                 | Allocated                                                                                                                                                     | Green 4                              |
|                                                                 | Land at Hayguard Hay,<br>Steynton - option 1 /<br>Tir yn Hayguard Hay,<br>Steynton - opsiwn 1             | Milford Haven /<br>Aberdaugleddau          | Agriculture /<br>Amaethyddiaeth                                 | Housing / Tai                         | Green 1    | 2.64                                            | Not applicable                                         | Site allocated for alternative use as suggested by CS.007.                                                                                                    | Red 6                                |
|                                                                 | Land at Hayguard Hay,<br>Steynton - option 2 /<br>Tir yn Hayguard Hay,<br>Steynton - opsiwn 2             | Milford Haven /<br>Aberdaugleddau          | Agriculture /<br>Amaethyddiaeth                                 | Employment /<br>Cyflogaeth            | Grey       | 2.64                                            | Passed all phases                                      | Allocated                                                                                                                                                     | Blue 1                               |
| 057                                                             | North of Thornton<br>Cemetery / I'r Gogledd<br>Thornton Cemetery                                          | Milford Haven /<br>Aberdaugleddau          | Agriculture / Amaethyddiaeth                                    | Employment / Cyflogaeth               | Green 1    | 3.68                                            | Phase 4                                                | Landscape. Also ALC Grade 2                                                                                                                                   | Pink 1                               |
| 069                                                             | Golf Club, Hubberston                                                                                     | Milford Haven /<br>Aberdaugleddau          | Vacant (Part of Golf<br>Course) / Gwag (Rhan o'r<br>Cwrs Golff) | Housing / Tai                         | Green 1    | 4.78                                            | Passed all                                             | Not well related to built form of settlement in comparison to other sites. Also not required for development and would displace an existing recreational use. | Amber 4                              |
| 130                                                             | Between Liddeston<br>and Lower Priory /<br>Rhwng Liddeston a<br>Lower Priory                              | Milford Haven /<br>Aberdaugleddau          | Agriculture / Amaethyddiaeth                                    | Housing / Tai                         | Amber 3    | 9.16                                            |                                                        | Highway. Also, not well related to the settlement and potential for coastal change flood.                                                                     | Red 4                                |
|                                                                 | South of Conway<br>Drive, Castle Pill<br>Road, Steynton / I'r<br>Dde o Conway Drive,<br>Castle Pill Road, | Milford Haven /                            | Agriculture /                                                   | ricusing / Tai                        | , ATIBOT O | 3.10                                            | Passed all                                             | roadiai dhango 1100a.                                                                                                                                         | TOU P                                |
| 193                                                             | Steynton                                                                                                  | Aberdaugleddau                             | Amaethyddiaeth                                                  | Housing / Tai                         | Green 1    | 9.59                                            | phases                                                 | Allocated                                                                                                                                                     | Green 4                              |
|                                                                 | East of Castle Pill<br>Road Steynton / I'r                                                                | Milford Haven / Aberdaugleddau             | Agriculture / Amaethyddiaeth                                    | Housing / Tai                         | Green 1    |                                                 | Passed all phases                                      | Allocated                                                                                                                                                     | Green 4                              |

| Candidate<br>Site<br>Number /<br>Nifer<br>Safleoedd<br>Ymgeisol | Name of Site/ Enw<br>Safle                                                                             | Nearest<br>Settlement /<br>Aneddiad Agosad | Current Use / Defnydd<br>Presenol                                                                                          | Proposed Use /<br>Defnydd Arfaethedig | Preferred Strategy Compatibility Category / Categori Cydweddiadau Strategaeth Ddewisol | Site Area<br>(Ha) /<br>Arwynebedd<br>Safle (Ha) | Deposit V2<br>Candidate<br>Site<br>Assessment<br>Phase | Deposit V2 Reason For Outcome                                                                                                                                                                         | Deposit<br>V2<br>Outcome<br>Category |
|-----------------------------------------------------------------|--------------------------------------------------------------------------------------------------------|--------------------------------------------|----------------------------------------------------------------------------------------------------------------------------|---------------------------------------|----------------------------------------------------------------------------------------|-------------------------------------------------|--------------------------------------------------------|-------------------------------------------------------------------------------------------------------------------------------------------------------------------------------------------------------|--------------------------------------|
| 279                                                             | Land at Cromwell<br>Road / Tir yn Cromwell<br>Road                                                     | Milford Haven /<br>Aberdaugleddau          | Agriculture /<br>Amaethyddiaeth                                                                                            | Housing / Tai                         | Green 2                                                                                | 3.35                                            | Phase 5                                                | Not allocated, but retained within settlement boundary, Concerns over deliverability.                                                                                                                 | Green 3                              |
| 289                                                             | \                                                                                                      | Milford Haven /<br>Aberdaugleddau          | Former School / Gwag<br>ysgol                                                                                              | Housing / Tai                         | Green 2                                                                                | 0.49                                            | Passed all<br>phases                                   | Allocated                                                                                                                                                                                             | Green 4                              |
| 292                                                             | Former Hubberston<br>VC School, Hakin /<br>Hen Ysgol Hubberston<br>Wirfoddol a Reolir,<br>Hakin        | Milford Haven /<br>Aberdaugleddau          | Former school / Gwag<br>ysgol                                                                                              | Housing / Tai                         | Green 2                                                                                | 0.9                                             | Passed all phases                                      | Allocated                                                                                                                                                                                             | Green 4                              |
| 295                                                             | Rear of Nubian<br>Crescent, Hakin / Wrth<br>gefn Nubian Crescent,<br>Hakin                             | Milford Haven /<br>Aberdaugleddau          | Vacant / Gwag                                                                                                              | Housing / Tai                         | Green 2                                                                                | 0.58                                            | Phase 3                                                | Highway. Retained within settlement boundary.                                                                                                                                                         | Green 3                              |
| 296                                                             | Adjacent to Talbot<br>Timber, Hubberston /<br>Cyfagos at Talbot<br>Timber, Hubberston                  | Milford Haven /<br>Aberdaugleddau          | Agriculture /<br>Amaethyddiaeth                                                                                            | Employment /<br>Cyflogaeth            | Grey                                                                                   | 2.71                                            | Phase 5                                                | Lack of deliverability under current adopted LDP and some constraints, but retained within the settlement boundary.                                                                                   | Blue 3                               |
| 230                                                             | West of Green Close,<br>Thornton Hall,<br>Steynton / I'r Gorllewin<br>o Green Close,<br>Thornton Hall, | Milford Haven /                            | Agriculture /                                                                                                              | уподаеці                              | Oley                                                                                   | 2.71                                            | Passed all                                             | Allocated for new primary and                                                                                                                                                                         | Dide 3                               |
| 304                                                             | Steynton  West of Gorsewood  Drive, Hakin / I'r  Gorllewin o  Gorsewood Drive,                         | Aberdaugleddau  Milford Haven /            | Amaethyddiaeth Post Offices, Coastguard Operations, Listed Fort / Swyddfeydd Post, Gweithrediannau Gwylwyr y Glannau, Caer | Housing / Tai                         | Green 2                                                                                | 3.89                                            | phases  Part phase 5.                                  | secondary schools Milford Haven<br>Impact on Scheduled Ancient<br>Monument would significantly<br>restrict development opportunity.<br>Extent uncertain, however mostly<br>retained within settlement |                                      |
| 330                                                             | Hakin                                                                                                  | Aberdaugleddau                             | Cofrestredig                                                                                                               | Housing / Tai                         | Green 2                                                                                | 5.01                                            |                                                        | boundary.                                                                                                                                                                                             | Green 3                              |