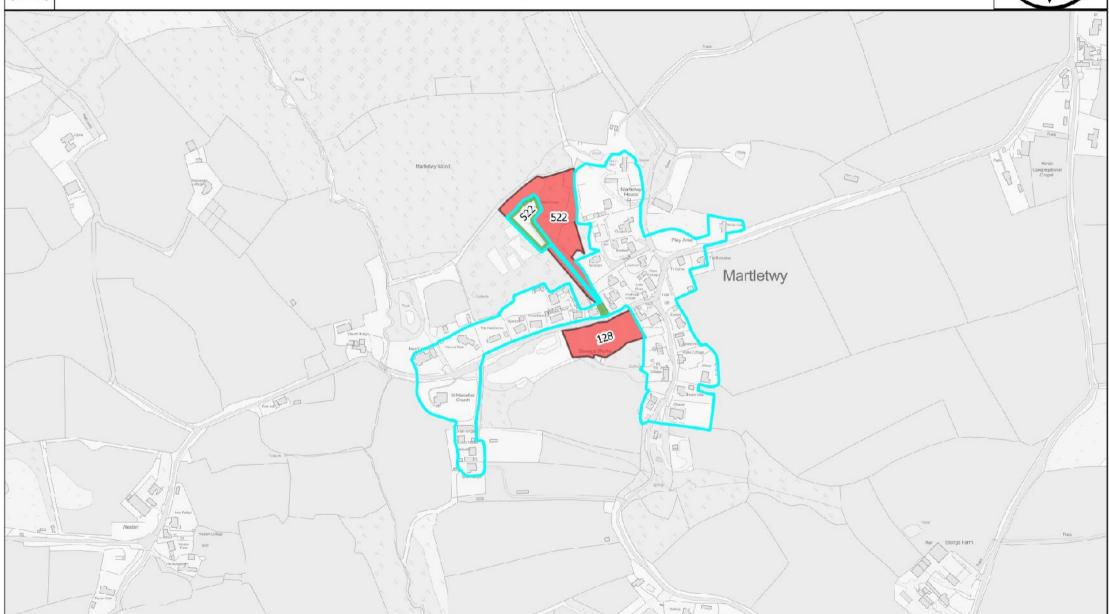

# Martletwy

Scale (A4 Print) / Graddfa (Argraffiad A4) 1:5,000

© Crown copyright and database rights 2024 Ordnance Survey 100023344 EUL. You are permitted to use this data solely to enable you to respond to, or interact with, the organisation that provided you with the data. You are not permitted to copy, sub-licence, distribute or sell any of this data to third parties in any form. © Hawlfraint y Goron a hawliau cronfa ddata 2024 Arolwg Ordnans 100023344 EUL. Rhoddir trwydded ddirymiadwy, anghyfyngedig a heb freindal i chi i weld y data trwyddedig at ddibenion anfasnachol am y cyfnod y mae ar gael gan Cyngor Sir Penfro Ni chewch gopïo, is-drwyddedu, dosbarthu na gwerthu unrhyw ran o'r data hwn i drydydd partïon mewn unrhyw ffurf.

| Candidate<br>Site<br>Number /<br>Nifer | N                                                                               | Nearest   |                                                                           |                                                                                                                 | Preferred<br>Strategy<br>Compatibility<br>Category /<br>Categori<br>Cydweddiadau | Site Area<br>(Ha) /      | Deposit V2<br>Candidate<br>Site |                                                                                                                                                                                                                                                                 | Deposit<br>V2       |
|----------------------------------------|---------------------------------------------------------------------------------|-----------|---------------------------------------------------------------------------|-----------------------------------------------------------------------------------------------------------------|----------------------------------------------------------------------------------|--------------------------|---------------------------------|-----------------------------------------------------------------------------------------------------------------------------------------------------------------------------------------------------------------------------------------------------------------|---------------------|
|                                        | Name of Site/ Enw<br>Safle                                                      |           | Current Use / Defnydd<br>Presenol                                         | Proposed Use /<br>Defnydd Arfaethedig                                                                           | Strategaeth<br>Ddewisol                                                          | Arwynebedd<br>Safle (Ha) | Assessment Phase                | Deposit V2 Reason For Outcome                                                                                                                                                                                                                                   | Outcome<br>Category |
| 128                                    | West of Post Office<br>Farm / I'r Gorllewin o<br>Post Office Farm               | Martletwy | Paddock / Padog                                                           | Housing / Tai                                                                                                   | Red 2                                                                            |                          | Phase 2                         | Proposal is adjacent to a Local Village boundary (and larger than 0.15Ha). Significant development is not being sought in settlements in this position in the Settlement Hierarchy, and settlement boundary review concluded that no part of the site should be |                     |
| 206                                    | Land at Canaston<br>Bowl, Cross Hands /<br>Tir yn Canaston Bowl,<br>Cross Hands | Martletwy | Former entertainment complex and residential / Safle adloniant a phreswyl | Housing / Tai                                                                                                   | Red 3                                                                            | 1.21                     | Phase 2                         | This is not within 250m of a Service Village, Service Centre or Main Townor adjacent to a Cluster Local Village and hence proposals for larger residential development are not supported by the Deposit Plan in this location.                                  | Red 3               |
| 207                                    | Land at Canaston<br>Bowl, Cross Hands /<br>Tir yn Canaston Bowl,<br>Cross Hands | Martletwy | Former entertainment complex and residential / Safle adloniant a phreswyl | Mixed Use - Housing,<br>Food and Drink, Care<br>Home / Defnydd<br>Cymysg - Tai, bwyd a<br>diod a chartref gofal | Grey/Red 3                                                                       | 1.21                     | Phase 2                         | Not suited to residential care.<br>Isolated for food and drink and<br>no need / not required.                                                                                                                                                                   | Pink 1              |
| 208                                    | Land at Canaston<br>Bowl, Cross Hands /<br>Tir yn Canaston Bowl,<br>Cross Hands | Martletwy | Former entertainment complex and residential / Safle adloniant a phreswyl | Mixed Use - Housing,<br>Food and Drink /<br>Defnydd Cymysg - Tai<br>a bwyd a diod                               | Grey/Red 3                                                                       | 1.21                     | Phase 2                         | Not suited to residential care.<br>Isolated for food and drink and<br>no need / not required.                                                                                                                                                                   | Pink 1              |
| 320                                    | Land at Canaston<br>Bowl, Cross Hands /<br>Tir yn Canaston Bowl,<br>Cross Hands | Martletwy | Former entertainment complex and residential / Safle adloniant a phreswyl | Housing / Tai                                                                                                   | Red 3                                                                            | 1.21                     | Phase 2                         | This is not within 250m of a Service Village, Service Centre or Main Townor adjacent to a Cluster Local Village and hence proposals for larger residential development are not supported by the Deposit Plan in this location.                                  | Red 3               |

|     | Name of Site/ Enw<br>Safle |           | Current Use / Defnydd<br>Presenol            | Proposed Use /<br>Defnydd Arfaethedig              | Preferred<br>Strategy<br>Compatibility<br>Category /<br>Categori<br>Cydweddiadau<br>Strategaeth<br>Ddewisol | Site Area<br>(Ha) /<br>Arwynebedd | Deposit V2<br>Candidate<br>Site<br>Assessment<br>Phase | Deposit V2 Reason For Outcome                                                                                                                                                                           | Deposit<br>V2<br>Outcome<br>Category |
|-----|----------------------------|-----------|----------------------------------------------|----------------------------------------------------|-------------------------------------------------------------------------------------------------------------|-----------------------------------|--------------------------------------------------------|---------------------------------------------------------------------------------------------------------------------------------------------------------------------------------------------------------|--------------------------------------|
| 522 | Glebe House                | Martletwy | Dwelling and Curtilage /<br>Annedd a Chwrtil | Retain existing use /<br>Cadw defnydd<br>presennol | Grey/Red 2                                                                                                  | 0.23                              | Part passed<br>all phases,<br>part phase 2             | Part in settlement boundary, part excluded. Wider land ownership outside of immediate curtilage of dwelling excluded to prevent inappropriate development in this location in the settlement hierarchy. |                                      |
| 522 | Glebe House                | Martletwy | Dwelling and Curtilage /<br>Annedd a Chwrtil | Retain existing use /<br>Cadw defnydd<br>presennol | Grey/Red 2                                                                                                  | 0.71                              | Part passed<br>all phases,<br>part phase 2             | Part in settlement boundary, part excluded. Wider land ownership outside of immediate curtilage of dwelling excluded to prevent inappropriate development in this location in the settlement hierarchy. |                                      |