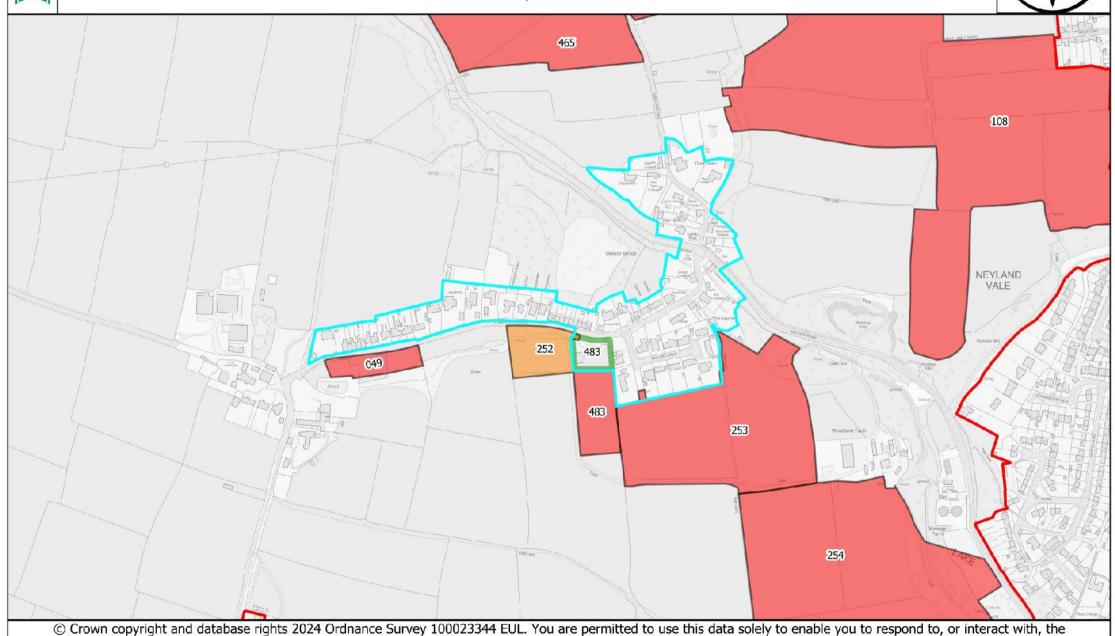

## Milford Haven

## Scale (A4 Print) / Graddfa (Argraffiad A4) 1:20,000

© Crown copyright and database rights 2024 Ordnance Survey 100023344 EUL. You are permitted to use this data solely to enable you to respond to, or interact with, the organisation that provided you with the data. You are not permitted to copy, sub-licence, distribute or sell any of this data to third parties in any form. © Hawlfraint y Goron a hawliau cronfa ddata 2024 Arolwg Ordnans 100023344 EUL. Rhoddir trwydded ddirymiadwy, anghyfyngedig a heb freindal i chi i weld y data trwyddedig at ddibenion anfasnachol am y cyfnod y mae ar gael gan Cyngor Sir Penfro Ni chewch gopïo, is-drwyddedu, dosbarthu na gwerthu unrhyw ran o'r data hwn i drydydd partïon mewn unrhyw ffurf.