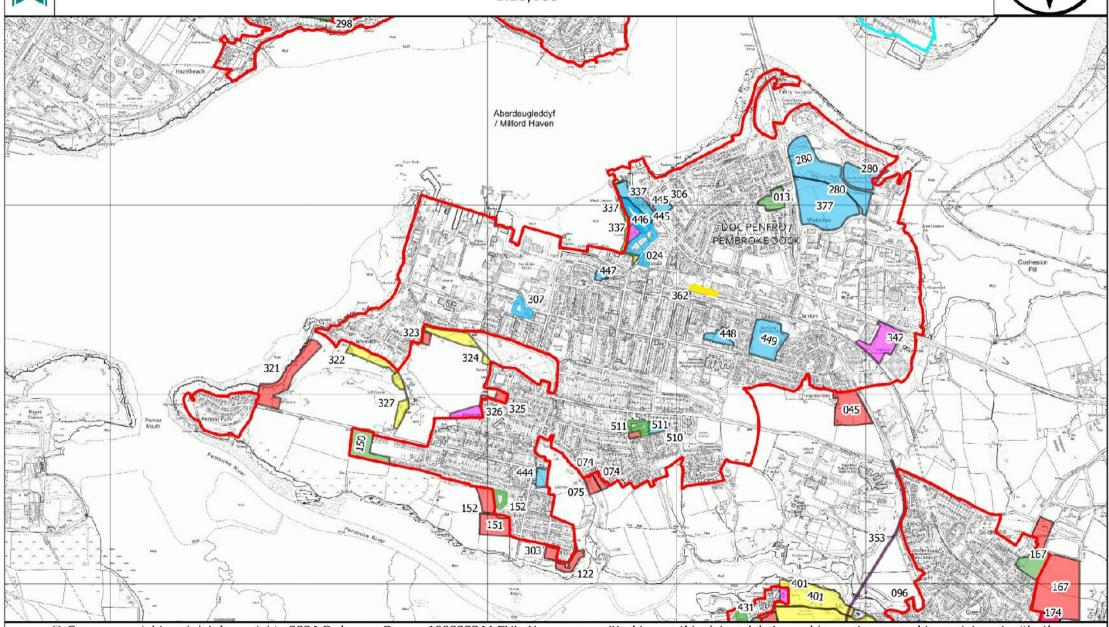

The Deposit 2 LDP 2 Settlement boundaries have been included on the maps for information only. Red boundaries indicate Service Villages, Service Centres and Towns. Blue boundaries indicate Local Villages and Cluster Local Villages. Please see the <a href="Deposit Plan 2 webpage">Deposit Plan 2 webpage</a> for further information.

| Car  | ndidate Site Register Key        |
|------|----------------------------------|
| LDP2 | 2 Deposit V2 Settlement Boundary |
|      | Main Town                        |
|      | Service Centre                   |
|      | Service Village                  |
|      | Cluster Local Village            |
|      | Local Village                    |
|      | Neighbouring Planning Authority  |

# Pembroke (Golden Hill)

© Crown copyright and database rights 2024 Ordnance Survey 100023344 EUL. You are permitted to use this data solely to enable you to respond to, or interact with, the organisation that provided you with the data. You are not permitted to copy, sub-licence, distribute or sell any of this data to third parties in any form. © Hawlfraint y Goron a hawliau cronfa ddata 2024 Arolwg Ordnans 100023344 EUL. Rhoddir trwydded ddirymiadwy, anghyfyngedig a heb freindal i chi i weld y data trwyddedig at ddibenion anfasnachol am y cyfnod y mae ar gael gan Cyngor Sir Penfro Ni chewch gopïo, is-drwyddedu, dosbarthu na gwerthu unrhyw ran o'r data hwn i drydydd partïon mewn unrhyw ffurf.