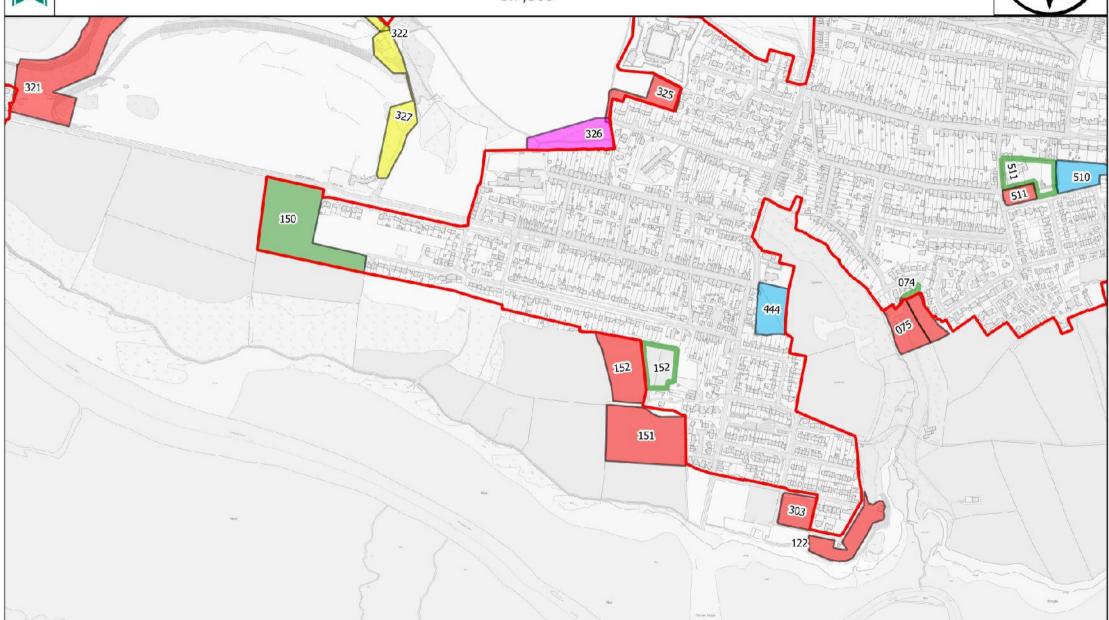

The Deposit 2 LDP 2 Settlement boundaries have been included on the maps for information only. Red boundaries indicate Service Villages, Service Centres and Towns. Blue boundaries indicate Local Villages and Cluster Local Villages. Please see the <a href="Deposit Plan 2 webpage">Deposit Plan 2 webpage</a> for further information.

| Car  | ndidate Site Register Key        |
|------|----------------------------------|
| LDP2 | 2 Deposit V2 Settlement Boundary |
|      | Main Town                        |
|      | Service Centre                   |
|      | Service Village                  |
|      | Cluster Local Village            |
|      | Local Village                    |
|      | Neighbouring Planning Authority  |