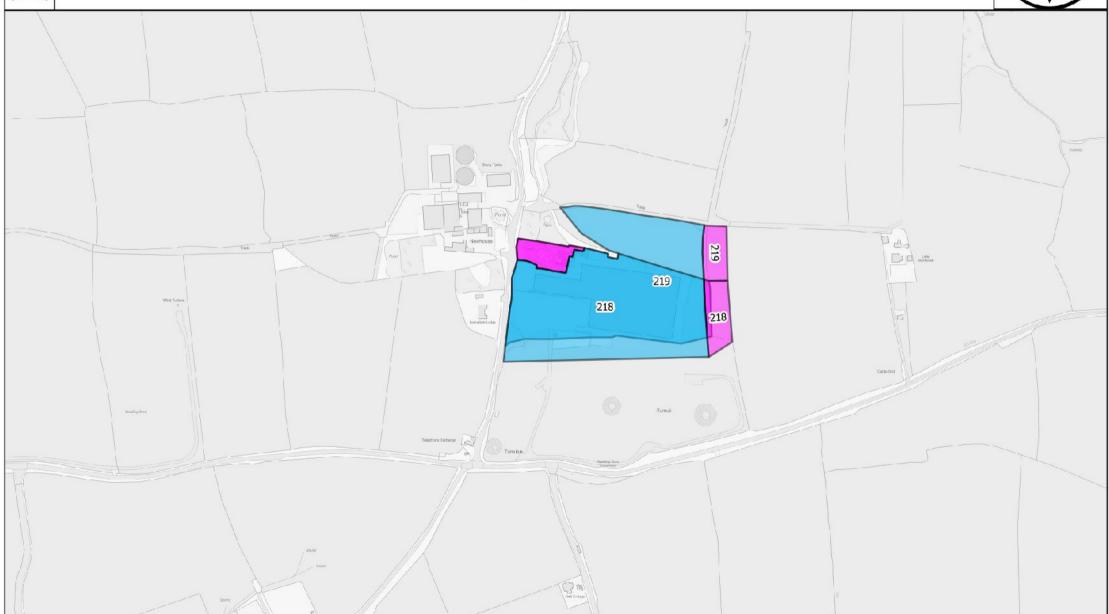

The Deposit 2 LDP 2 Settlement boundaries have been included on the maps for information only. Red boundaries indicate Service Villages, Service Centres and Towns. Blue boundaries indicate Local Villages and Cluster Local Villages. Please see the <a href="Deposit Plan 2 webpage">Deposit Plan 2 webpage</a> for further information.

| Car  | ndidate Site Register Key        |
|------|----------------------------------|
| LDP2 | 2 Deposit V2 Settlement Boundary |
|      | Main Town                        |
|      | Service Centre                   |
|      | Service Village                  |
|      | Cluster Local Village            |
|      | Local Village                    |
|      | Neighbouring Planning Authority  |