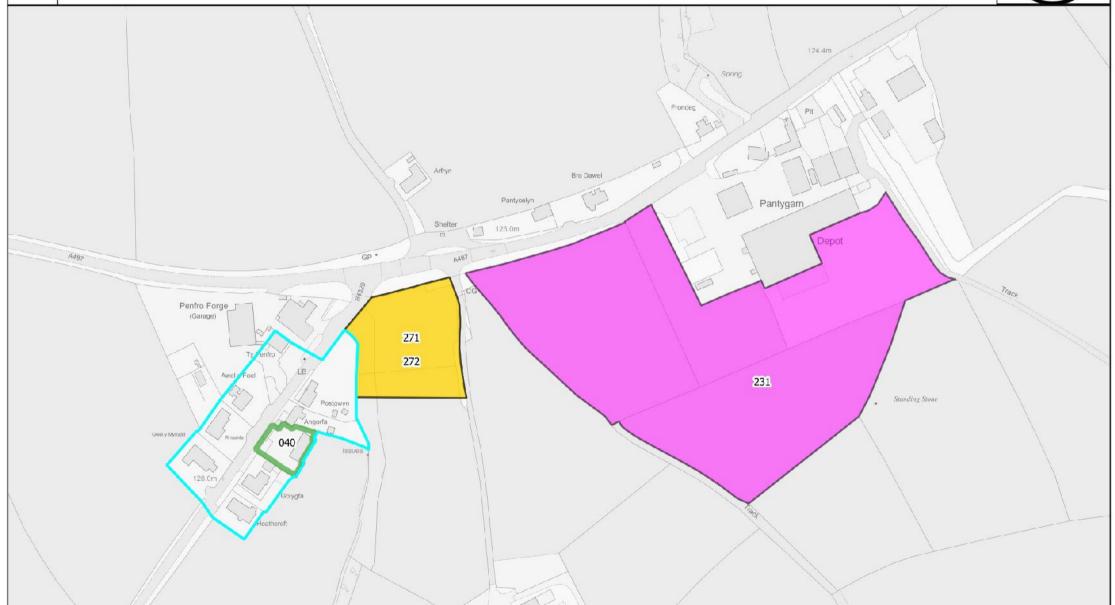

Amber Category = residential sites that were not constrained but were surplus to requirement, as a suitable level of housing growth could be achieved using an alternative site deemed to be better related to the built form of the settlement.

**Pink Category** = non-residential sites that are not considered suitable for development due to a constraint. These sites have not been allocated and are outside of a settlement boundary.

Yellow Category = a proposed use that the Local Development Plan does not specifically allocate land for. This largely includes holiday accommodation along with leisure and tourism proposals. In addition, sites that were withdrawn from consideration are in this category. Criteria based policies have been included in the Local Development Plan to assess these proposals following adoption of the plan. The category also includes sites suggested to remain as countryside.

The Deposit 2 LDP 2 Settlement boundaries have been included on the maps for information only. Red boundaries indicate Service Villages, Service Centres and Towns. Blue boundaries indicate Local Villages and Cluster Local Villages. Please see the <a href="Deposit Plan 2 webpage">Deposit Plan 2 webpage</a> for further information.

| Car  | ndidate Site Register Key        |
|------|----------------------------------|
| LDP2 | 2 Deposit V2 Settlement Boundary |
|      | Main Town                        |
|      | Service Centre                   |
|      | Service Village                  |
|      | Cluster Local Village            |
|      | Local Village                    |
|      | Neighbouring Planning Authority  |