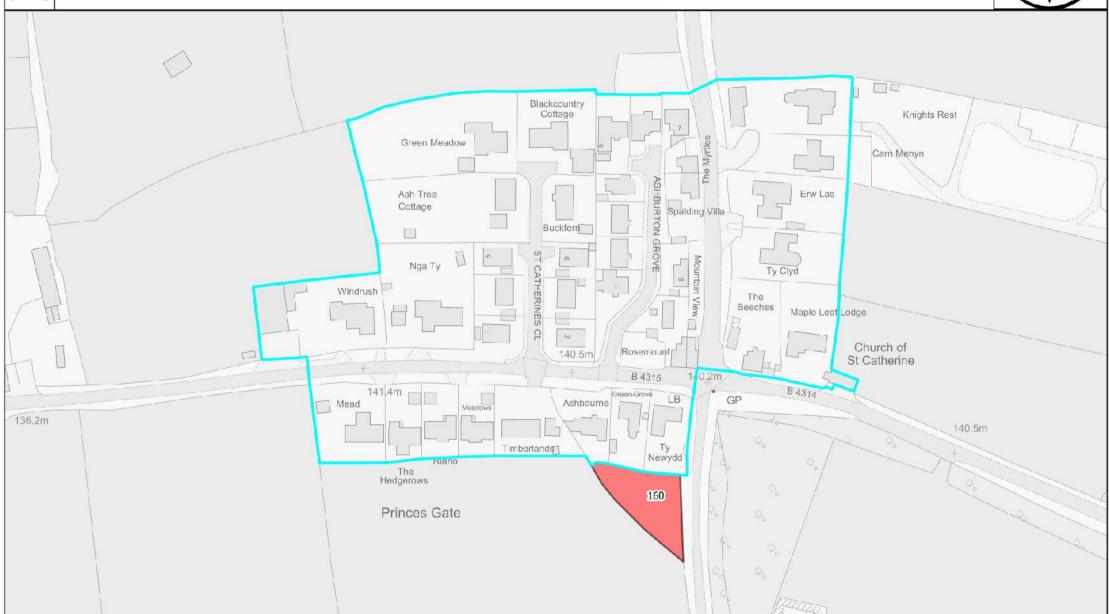

## **Residential Categories**

**Red Category** = residential sites that are not considered suitable for residential development. These sites have not been allocated and are outside of a settlement boundary. This includes sites considered to be constrained that are within 250m of a settlement boundary of either a service village, service centre or a main town. In some instances, candidate site promotors made multiple submission on the same land for different uses, so the successful uses fall within this category. It also contains sites previously deemed unsuitable as part of the initial assessment undertaken for preferred strategy compatibility.

The Deposit 2 LDP 2 Settlement boundaries have been included on the maps for information only. Red boundaries indicate Service Villages, Service Centres and Towns. Blue boundaries indicate Local Villages and Cluster Local Villages. Please see the <a href="Deposit Plan 2 webpage">Deposit Plan 2 webpage</a> for further information.

| Car  | ndidate Site Register Key        |
|------|----------------------------------|
| LDP2 | 2 Deposit V2 Settlement Boundary |
|      | Main Town                        |
|      | Service Centre                   |
|      | Service Village                  |
|      | Cluster Local Village            |
|      | Local Village                    |
|      | Neighbouring Planning Authority  |