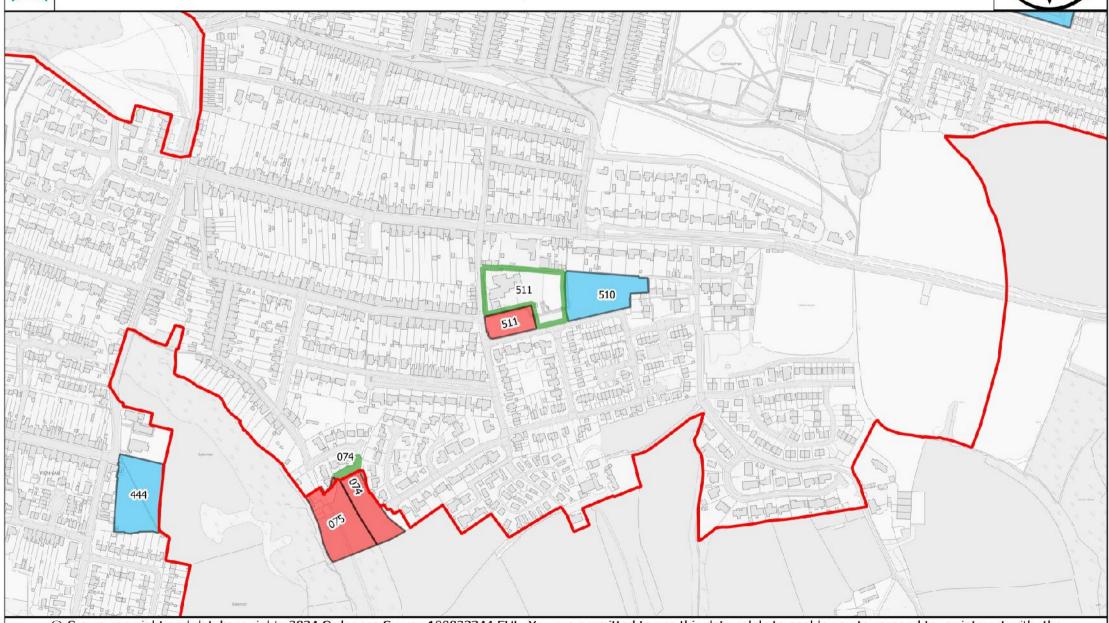

The Deposit 2 LDP 2 Settlement boundaries have been included on the maps for information only. Red boundaries indicate Service Villages, Service Centres and Towns. Blue boundaries indicate Local Villages and Cluster Local Villages. Please see the <a href="Deposit Plan 2 webpage">Deposit Plan 2 webpage</a> for further information.

| Car  | ndidate Site Register Key        |
|------|----------------------------------|
| LDP2 | 2 Deposit V2 Settlement Boundary |
|      | Main Town                        |
|      | Service Centre                   |
|      | Service Village                  |
|      | Cluster Local Village            |
|      | Local Village                    |
|      | Neighbouring Planning Authority  |