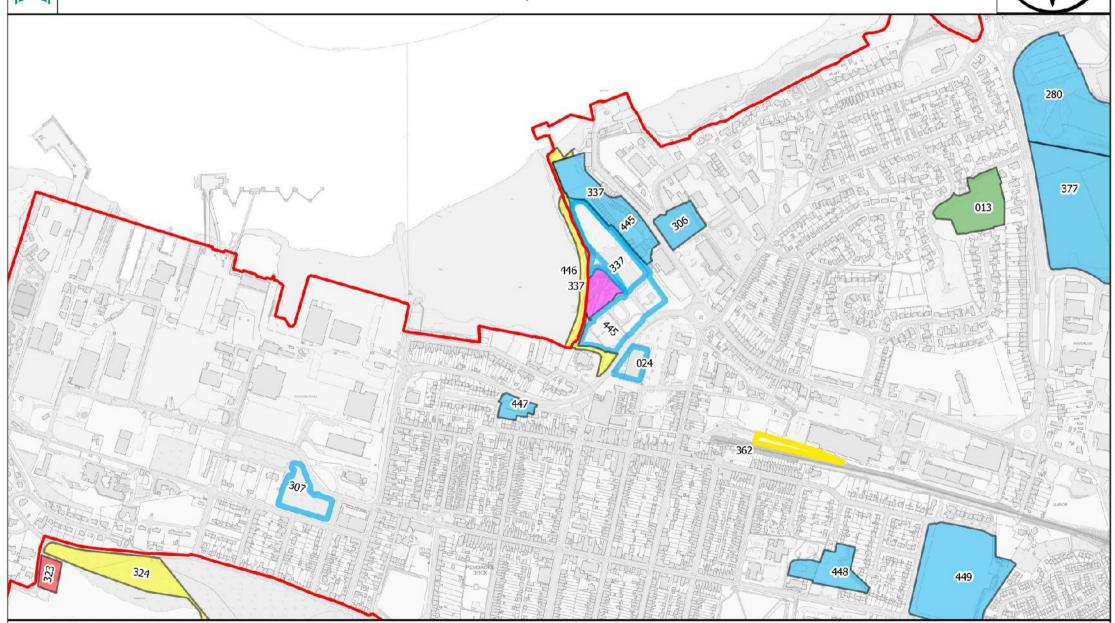

The Deposit 2 LDP 2 Settlement boundaries have been included on the maps for information only. Red boundaries indicate Service Villages, Service Centres and Towns. Blue boundaries indicate Local Villages and Cluster Local Villages. Please see the <a href="Deposit Plan 2 webpage">Deposit Plan 2 webpage</a> for further information.

| Car  | ndidate Site Register Key        |
|------|----------------------------------|
| LDP2 | 2 Deposit V2 Settlement Boundary |
|      | Main Town                        |
|      | Service Centre                   |
|      | Service Village                  |
|      | Cluster Local Village            |
|      | Local Village                    |
|      | Neighbouring Planning Authority  |