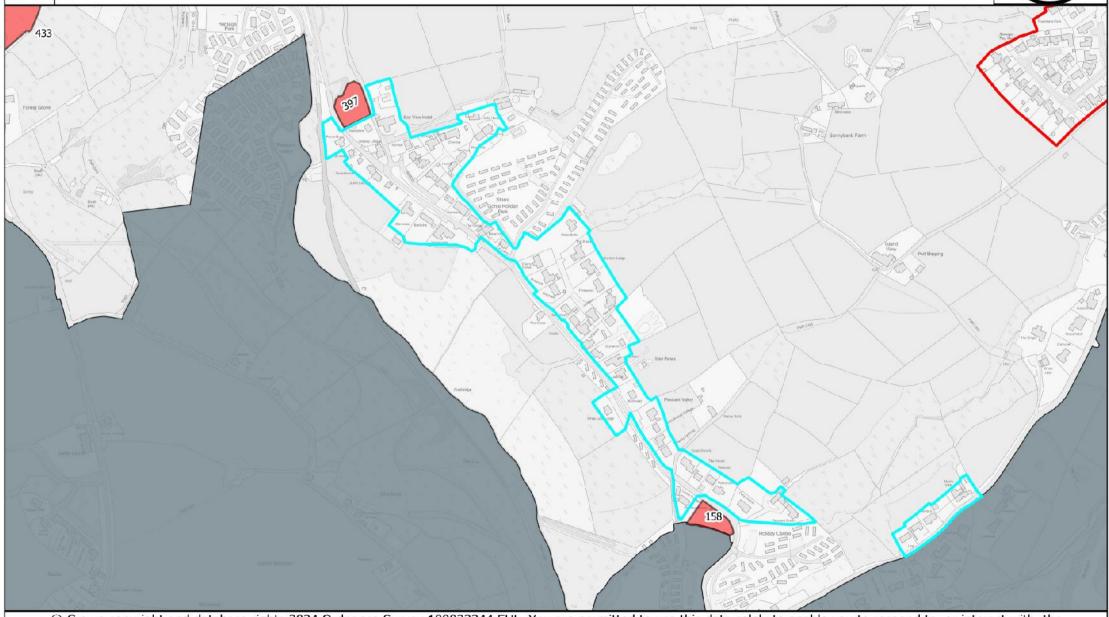

The Deposit 2 LDP 2 Settlement boundaries have been included on the maps for information only. Red boundaries indicate Service Villages, Service Centres and Towns. Blue boundaries indicate Local Villages and Cluster Local Villages. Please see the <a href="Deposit Plan 2 webpage">Deposit Plan 2 webpage</a> for further information.

| Car  | ndidate Site Register Key        |
|------|----------------------------------|
| LDP2 | 2 Deposit V2 Settlement Boundary |
|      | Main Town                        |
|      | Service Centre                   |
|      | Service Village                  |
|      | Cluster Local Village            |
|      | Local Village                    |
|      | Neighbouring Planning Authority  |