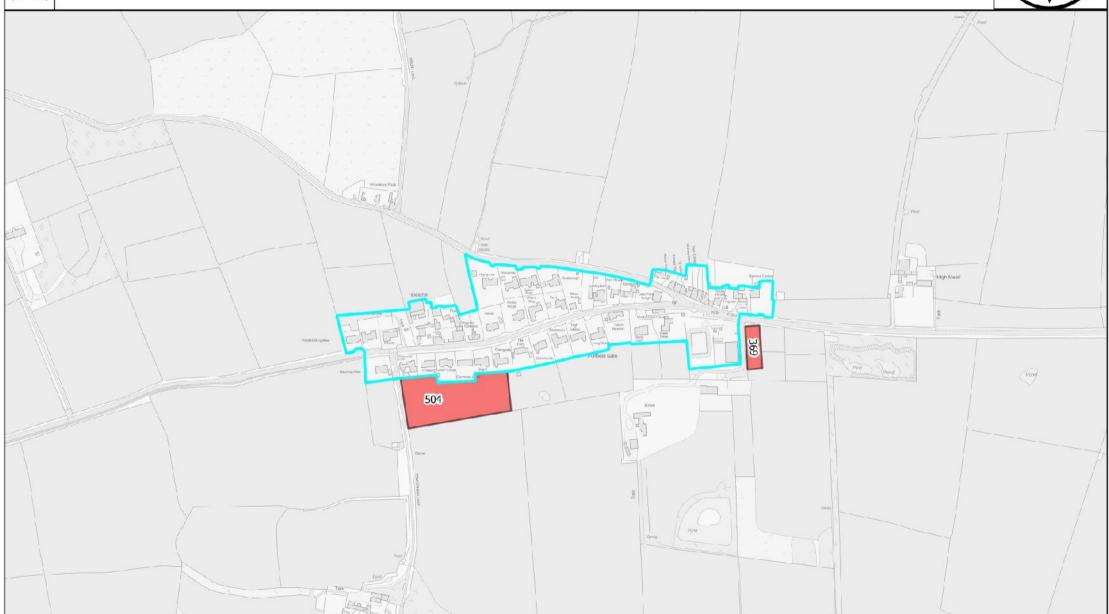

## **Residential Categories**

**Red Category** = residential sites that are not considered suitable for residential development. These sites have not been allocated and are outside of a settlement boundary. This includes sites considered to be constrained that are within 250m of a settlement boundary of either a service village, service centre or a main town. In some instances, candidate site promotors made multiple submission on the same land for different uses, so the successful uses fall within this category. It also contains sites previously deemed unsuitable as part of the initial assessment undertaken for preferred strategy compatibility.

The Deposit 2 LDP 2 Settlement boundaries have been included on the maps for information only. Red boundaries indicate Service Villages, Service Centres and Towns. Blue boundaries indicate Local Villages and Cluster Local Villages. Please see the <a href="Deposit Plan 2 webpage">Deposit Plan 2 webpage</a> for further information.

| Car  | ndidate Site Register Key        |
|------|----------------------------------|
| LDP2 | 2 Deposit V2 Settlement Boundary |
|      | Main Town                        |
|      | Service Centre                   |
|      | Service Village                  |
|      | Cluster Local Village            |
|      | Local Village                    |
|      | Neighbouring Planning Authority  |