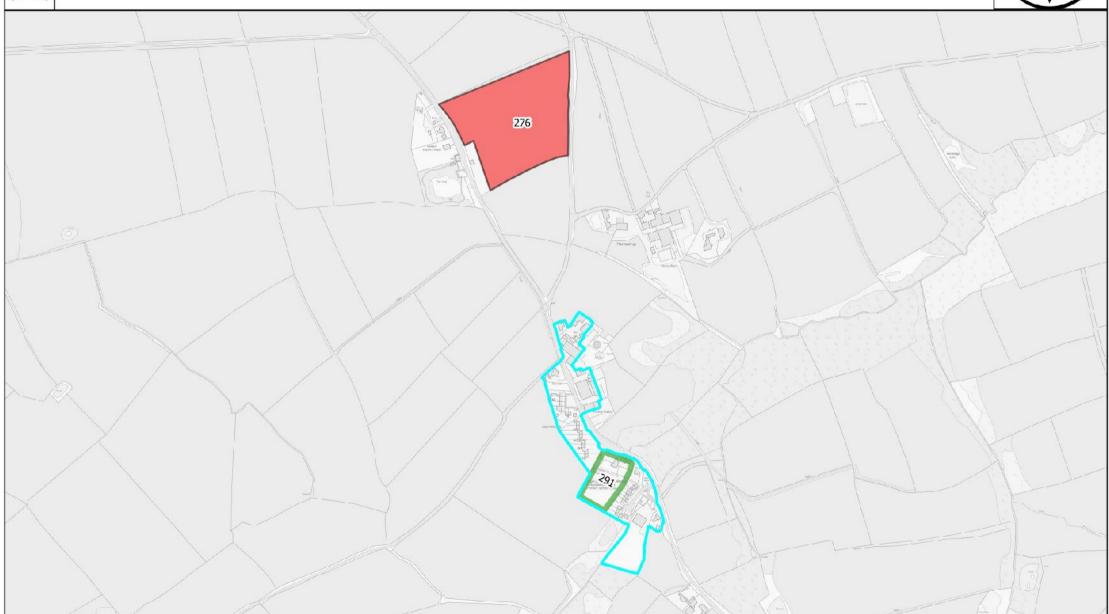

## **Residential Categories**

**Red Category** = residential sites that are not considered suitable for residential development. These sites have not been allocated and are outside of a settlement boundary. This includes sites considered to be constrained that are within 250m of a settlement boundary of either a service village, service centre or a main town. In some instances, candidate site promotors made multiple submission on the same land for different uses, so the successful uses fall within this category. It also contains sites previously deemed unsuitable as part of the initial assessment undertaken for preferred strategy compatibility.

**Green Category** = residential sites that were successful and included in the redeposit plan as either a housing allocation within a settlement boundary, land not allocated but within a settlement boundary, or a housing commitment as a result of previously obtaining planning permission.

The Deposit 2 LDP 2 Settlement boundaries have been included on the maps for information only. Red boundaries indicate Service Villages, Service Centres and Towns. Blue boundaries indicate Local Villages and Cluster Local Villages. Please see the <a href="Deposit Plan 2 webpage">Deposit Plan 2 webpage</a> for further information.

| Car  | ndidate Site Register Key        |
|------|----------------------------------|
| LDP2 | 2 Deposit V2 Settlement Boundary |
|      | Main Town                        |
|      | Service Centre                   |
|      | Service Village                  |
|      | Cluster Local Village            |
|      | Local Village                    |
|      | Neighbouring Planning Authority  |