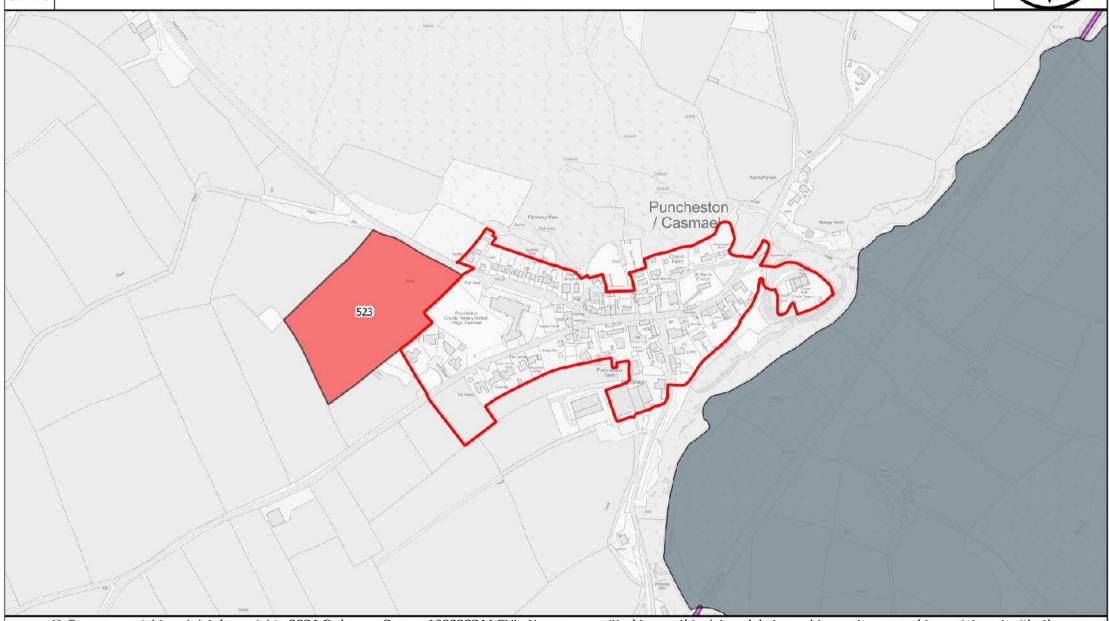

The Deposit 2 LDP 2 Settlement boundaries have been included on the maps for information only. Red boundaries indicate Service Villages, Service Centres and Towns. Blue boundaries indicate Local Villages and Cluster Local Villages. Please see the <a href="Deposit Plan 2 webpage">Deposit Plan 2 webpage</a> for further information.

| Car  | ndidate Site Register Key        |
|------|----------------------------------|
| LDP2 | 2 Deposit V2 Settlement Boundary |
|      | Main Town                        |
|      | Service Centre                   |
|      | Service Village                  |
|      | Cluster Local Village            |
|      | Local Village                    |
|      | Neighbouring Planning Authority  |