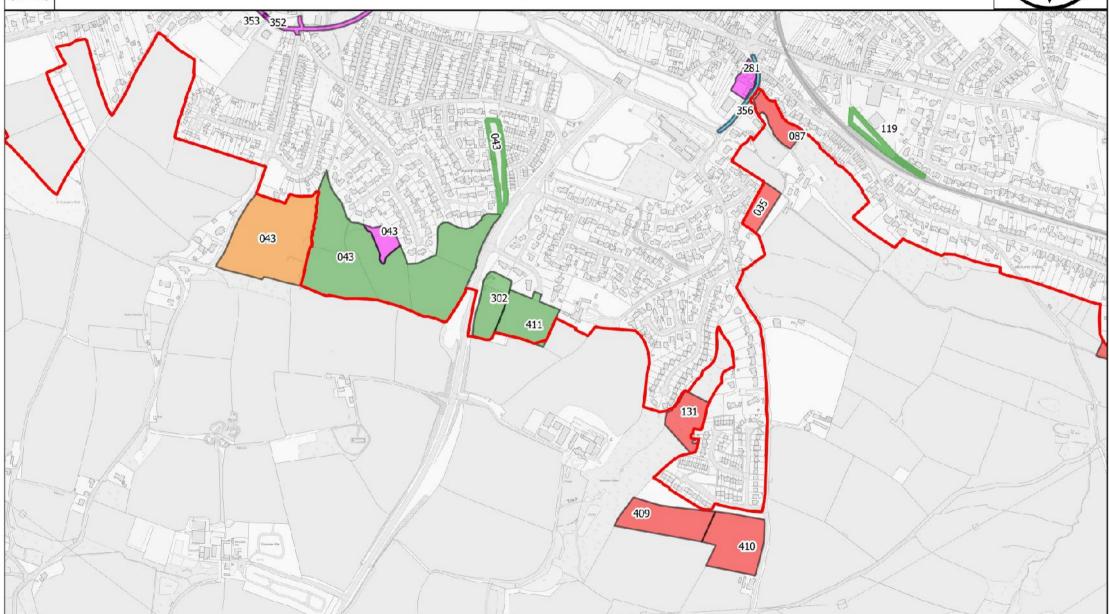

The Deposit 2 LDP 2 Settlement boundaries have been included on the maps for information only. Red boundaries indicate Service Villages, Service Centres and Towns. Blue boundaries indicate Local Villages and Cluster Local Villages. Please see the <a href="Deposit Plan 2 webpage">Deposit Plan 2 webpage</a> for further information.

| Car  | ndidate Site Register Key        |
|------|----------------------------------|
| LDP2 | 2 Deposit V2 Settlement Boundary |
|      | Main Town                        |
|      | Service Centre                   |
|      | Service Village                  |
|      | Cluster Local Village            |
|      | Local Village                    |
|      | Neighbouring Planning Authority  |

#### Pembroke

© Crown copyright and database rights 2024 Ordnance Survey 100023344 EUL. You are permitted to use this data solely to enable you to respond to, or interact with, the organisation that provided you with the data. You are not permitted to copy, sub-licence, distribute or sell any of this data to third parties in any form. © Hawlfraint y Goron a hawliau cronfa ddata 2024 Arolwg Ordnans 100023344 EUL. Rhoddir trwydded ddirymiadwy, anghyfyngedig a heb freindal i chi i weld y data trwyddedig at ddibenion anfasnachol am y cyfnod y mae ar gael gan Cyngor Sir Penfro Ni chewch gopïo, is-drwyddedu, dosbarthu na gwerthu unrhyw ran o'r data hwn i drydydd partïon mewn unrhyw ffurf.