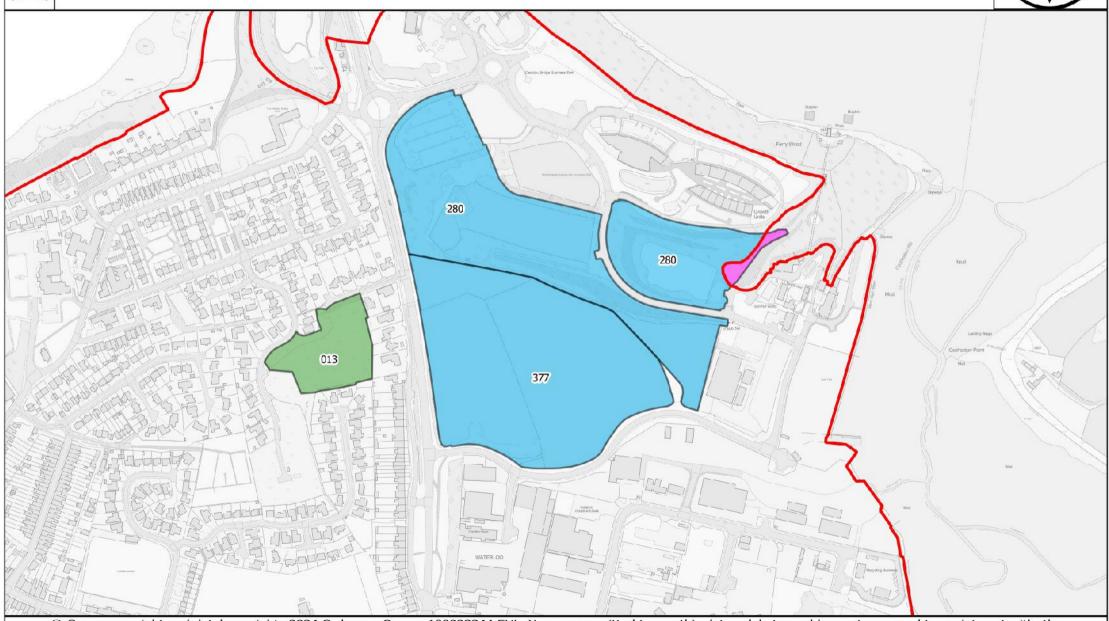

The Deposit 2 LDP 2 Settlement boundaries have been included on the maps for information only. Red boundaries indicate Service Villages, Service Centres and Towns. Blue boundaries indicate Local Villages and Cluster Local Villages. Please see the <a href="Deposit Plan 2 webpage">Deposit Plan 2 webpage</a> for further information.

| Car  | ndidate Site Register Key        |
|------|----------------------------------|
| LDP2 | 2 Deposit V2 Settlement Boundary |
|      | Main Town                        |
|      | Service Centre                   |
|      | Service Village                  |
|      | Cluster Local Village            |
|      | Local Village                    |
|      | Neighbouring Planning Authority  |