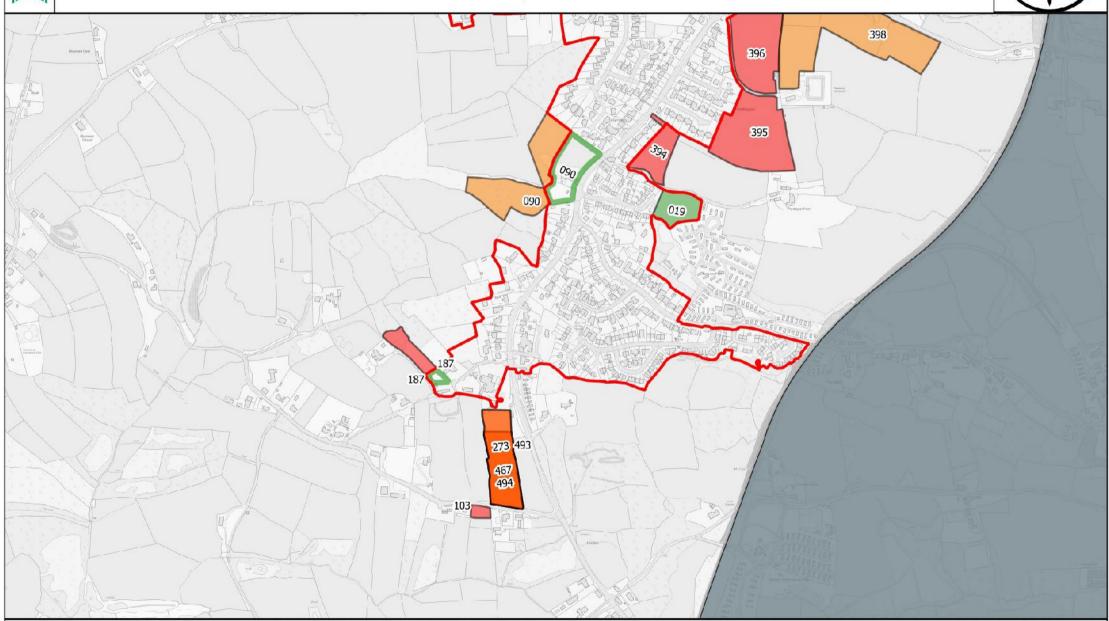

The Deposit 2 LDP 2 Settlement boundaries have been included on the maps for information only. Red boundaries indicate Service Villages, Service Centres and Towns. Blue boundaries indicate Local Villages and Cluster Local Villages. Please see the <a href="Deposit Plan 2 webpage">Deposit Plan 2 webpage</a> for further information.

| Car  | ndidate Site Register Key        |
|------|----------------------------------|
| LDP2 | 2 Deposit V2 Settlement Boundary |
|      | Main Town                        |
|      | Service Centre                   |
|      | Service Village                  |
|      | Cluster Local Village            |
|      | Local Village                    |
|      | Neighbouring Planning Authority  |

© Crown copyright and database rights 2024 OS AC0000812127. You are permitted to use this data solely to enable you to respond to, or interact with, the organisation that provided you with the data. You are not permitted to copy, sub-license, distribute or sell any of this data to third parties in any form. Hawlfraint y Goron a hawliau cronfa ddata 2024 OS AC0000812127. Rhoddir trwydded ddirymiadwy, anghyfyngedig a heb freindal i chi i weld y data trwyddedig atddibenion anfasnachol am y cyfnod y mae ar gael. Nichewch gopïo, is-drwyddedu, dosbarthu na gwerthu unrhyw ran o'r data hwn i drydydd partïonmewn unrhyw ffurf.