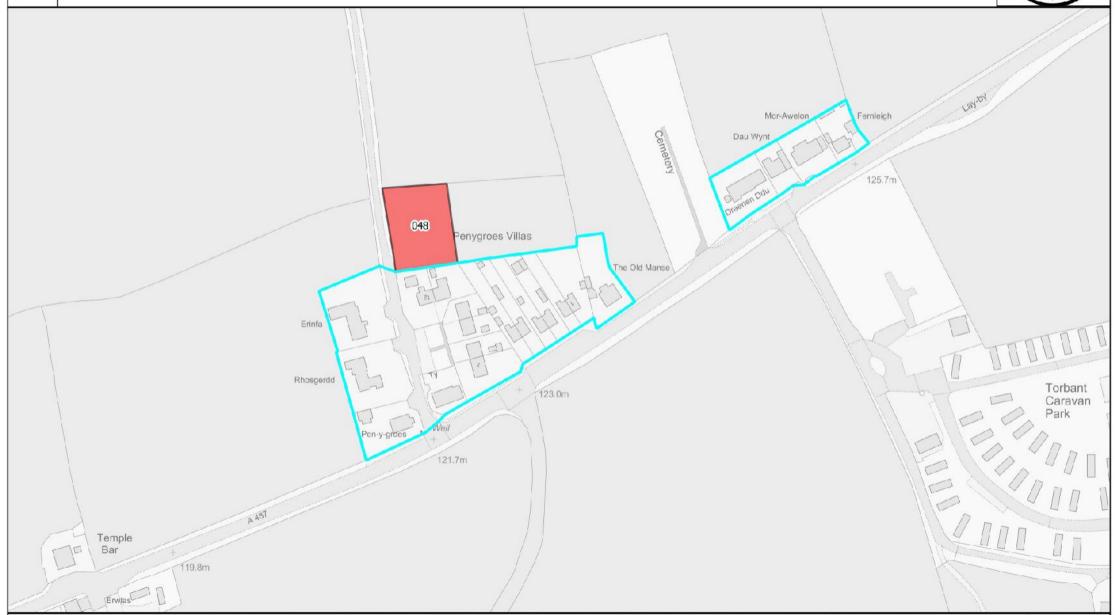

#### Pelcomb Cross

#### Scale (A4 Print) / Graddfa (Argraffiad A4) 1:1,750

© Crown copyright and database rights 2024 Ordnance Survey 100023344 EUL. You are permitted to use this data solely to enable you to respond to, or interact with, the organisation that provided you with the data. You are not permitted to copy, sub-licence, distribute or sell any of this data to third parties in any form. © Hawlfraint y Goron a hawliau cronfa ddata 2024 Arolwg Ordnans 100023344 EUL. Rhoddir trwydded ddirymiadwy, anghyfyngedig a heb freindal i chi i weld y data trwyddedig at ddibenion anfasnachol am y cyfnod y mae ar gael gan Cyngor Sir Penfro Ni chewch gopïo, is-drwyddedu, dosbarthu na gwerthu unrhyw ran o'r data hwn i drydydd partïon mewn unrhyw ffurf.

| Candidate<br>Site<br>Number /<br>Nifer |                        | Nearest         | Courset Lies / Defended | Despessed blood     | Cydweddiadau | Site Area<br>(Ha) / | Deposit V2<br>Candidate<br>Site |                                                                                                          | Deposit<br>V2 |
|----------------------------------------|------------------------|-----------------|-------------------------|---------------------|--------------|---------------------|---------------------------------|----------------------------------------------------------------------------------------------------------|---------------|
|                                        |                        |                 | ,                       | Proposed Use /      | Strategaeth  | Arwynebedd          |                                 |                                                                                                          | Outcome       |
| Ymgeisol                               | Safle                  | Aneddiad Agosad | Presenol                | Defnydd Arfaethedig | Ddewisol     | Safle (Ha)          | Phase                           | Deposit V2 Reason For Outcome                                                                            | Category      |
|                                        |                        |                 |                         |                     |              |                     |                                 | Proposal is for a residential use<br>below 0.15ha (too small for an<br>allocation). Following Settlement |               |
|                                        |                        |                 |                         |                     |              |                     |                                 | , ,                                                                                                      |               |
|                                        |                        |                 |                         |                     |              |                     |                                 | Boundary review, the site has                                                                            |               |
|                                        | Land at Pelcomb Drive  |                 |                         |                     |              |                     | Passed all                      | been retained within settlement                                                                          |               |
| 370                                    | / Tir yn Pelcomb Drive | Pelcomb Cross   | Vacant / Gwag           | Housing / Tai       | Amber 1      | 0.13                | phases                          | limits.                                                                                                  | Green 3       |