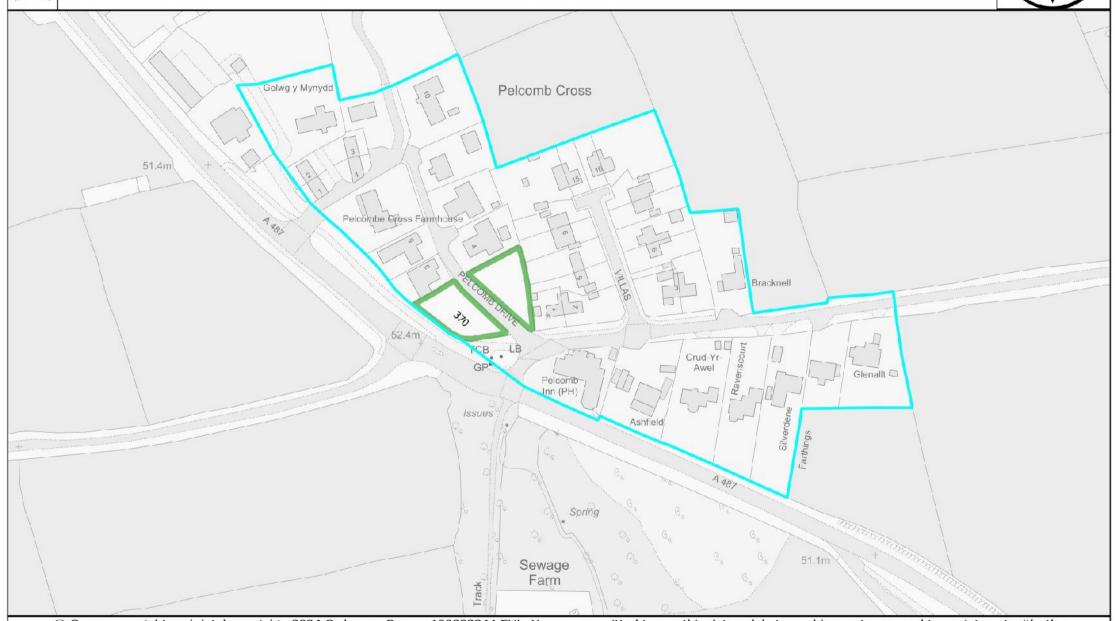

#### Pelcomb Cross

#### Scale (A4 Print) / Graddfa (Argraffiad A4) 1:1,750

© Crown copyright and database rights 2024 Ordnance Survey 100023344 EUL. You are permitted to use this data solely to enable you to respond to, or interact with, the organisation that provided you with the data. You are not permitted to copy, sub-licence, distribute or sell any of this data to third parties in any form. © Hawlfraint y Goron a hawliau cronfa ddata 2024 Arolwg Ordnans 100023344 EUL. Rhoddir trwydded ddirymiadwy, anghyfyngedig a heb freindal i chi i weld y data trwyddedig at ddibenion anfasnachol am y cyfnod y mae ar gael gan Cyngor Sir Penfro Ni chewch gopïo, is-drwyddedu, dosbarthu na gwerthu unrhyw ran o'r data hwn i drydydd partïon mewn unrhyw ffurf.

| Candidate<br>Site<br>Number /<br>Nifer |                        | Nearest         | Courset Lies / Defended | Despessed blood     | Cydweddiadau | Site Area<br>(Ha) / | Deposit V2<br>Candidate<br>Site |                                                                                                          | Deposit<br>V2 |
|----------------------------------------|------------------------|-----------------|-------------------------|---------------------|--------------|---------------------|---------------------------------|----------------------------------------------------------------------------------------------------------|---------------|
|                                        |                        |                 | ,                       | Proposed Use /      | Strategaeth  | Arwynebedd          |                                 |                                                                                                          | Outcome       |
| Ymgeisol                               | Safle                  | Aneddiad Agosad | Presenol                | Defnydd Arfaethedig | Ddewisol     | Safle (Ha)          | Phase                           | Deposit V2 Reason For Outcome                                                                            | Category      |
|                                        |                        |                 |                         |                     |              |                     |                                 | Proposal is for a residential use<br>below 0.15ha (too small for an<br>allocation). Following Settlement |               |
|                                        |                        |                 |                         |                     |              |                     |                                 | , ,                                                                                                      |               |
|                                        |                        |                 |                         |                     |              |                     |                                 | Boundary review, the site has                                                                            |               |
|                                        | Land at Pelcomb Drive  |                 |                         |                     |              |                     | Passed all                      | been retained within settlement                                                                          |               |
| 370                                    | / Tir yn Pelcomb Drive | Pelcomb Cross   | Vacant / Gwag           | Housing / Tai       | Amber 1      | 0.13                | phases                          | limits.                                                                                                  | Green 3       |