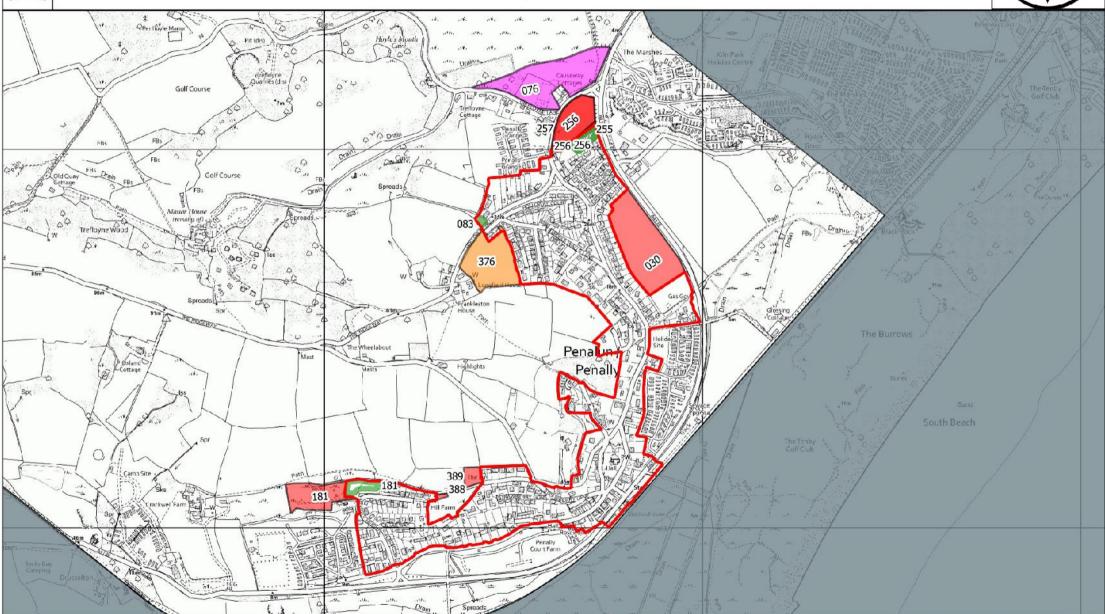

The Deposit 2 LDP 2 Settlement boundaries have been included on the maps for information only. Red boundaries indicate Service Villages, Service Centres and Towns. Blue boundaries indicate Local Villages and Cluster Local Villages. Please see the <a href="Deposit Plan 2 webpage">Deposit Plan 2 webpage</a> for further information.

| Car  | ndidate Site Register Key        |
|------|----------------------------------|
| LDP2 | 2 Deposit V2 Settlement Boundary |
|      | Main Town                        |
|      | Service Centre                   |
|      | Service Village                  |
|      | Cluster Local Village            |
|      | Local Village                    |
|      | Neighbouring Planning Authority  |