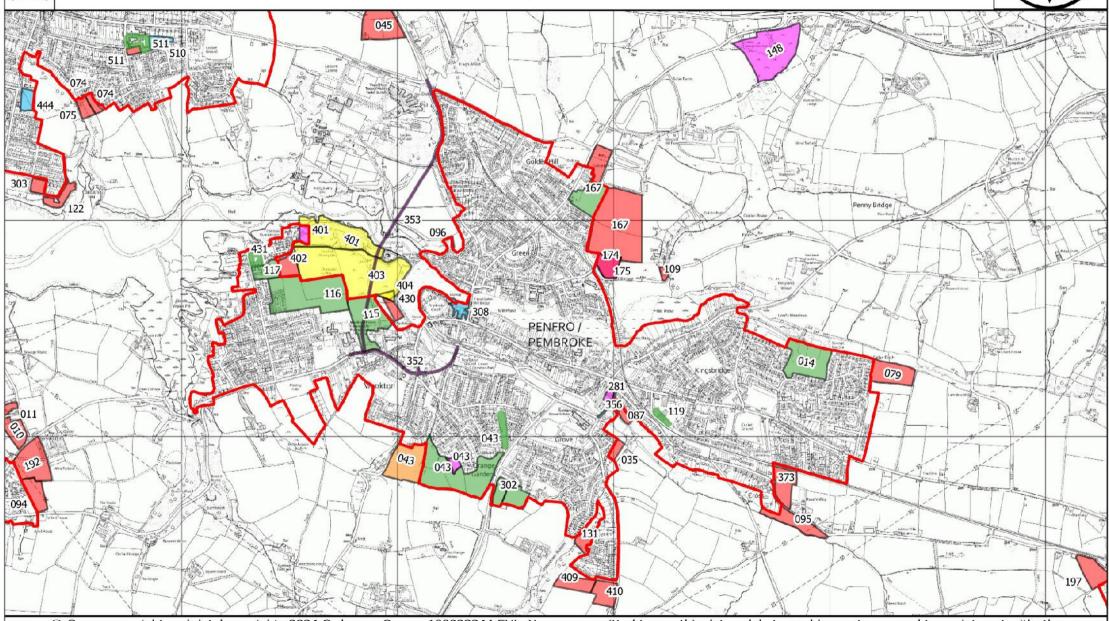

# Pembroke (Golden Hill)

© Crown copyright and database rights 2024 Ordnance Survey 100023344 EUL. You are permitted to use this data solely to enable you to respond to, or interact with, the organisation that provided you with the data. You are not permitted to copy, sub-licence, distribute or sell any of this data to third parties in any form. © Hawlfraint y Goron a hawliau cronfa ddata 2024 Arolwg Ordnans 100023344 EUL. Rhoddir trwydded ddirymiadwy, anghyfyngedig a heb freindal i chi i weld y data trwyddedig at ddibenion anfasnachol am y cyfnod y mae ar gael gan Cyngor Sir Penfro Ni chewch gopïo, is-drwyddedu, dosbarthu na gwerthu unrhyw ran o'r data hwn i drydydd partïon mewn unrhyw ffurf.