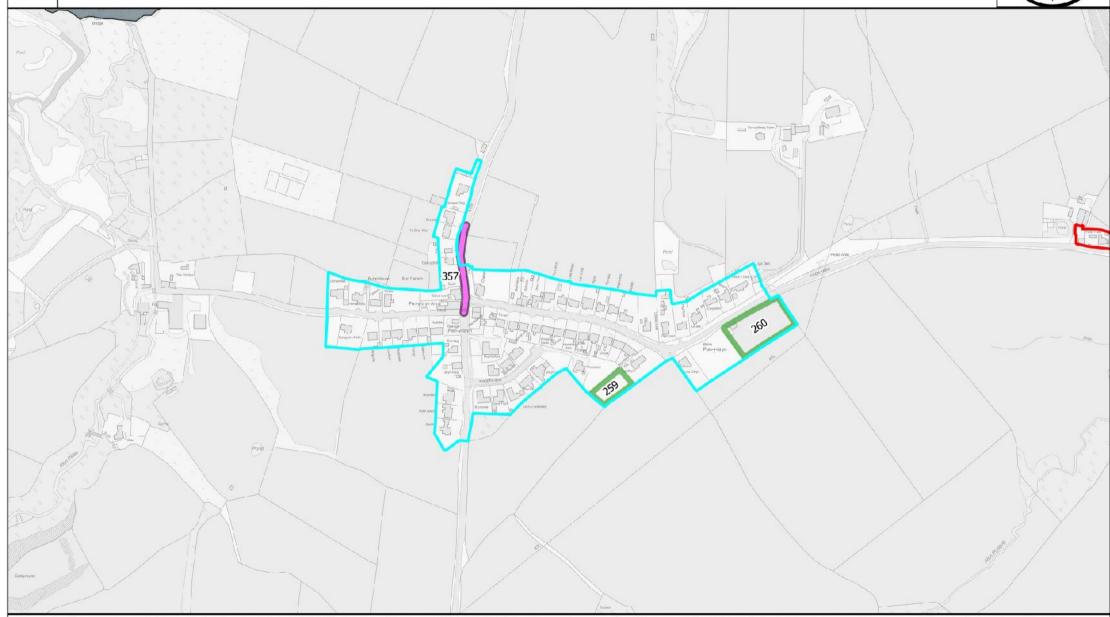

The Deposit 2 LDP 2 Settlement boundaries have been included on the maps for information only. Red boundaries indicate Service Villages, Service Centres and Towns. Blue boundaries indicate Local Villages and Cluster Local Villages. Please see the <a href="Deposit Plan 2 webpage">Deposit Plan 2 webpage</a> for further information.

| Car  | ndidate Site Register Key        |
|------|----------------------------------|
| LDP2 | 2 Deposit V2 Settlement Boundary |
|      | Main Town                        |
|      | Service Centre                   |
|      | Service Village                  |
|      | Cluster Local Village            |
|      | Local Village                    |
|      | Neighbouring Planning Authority  |